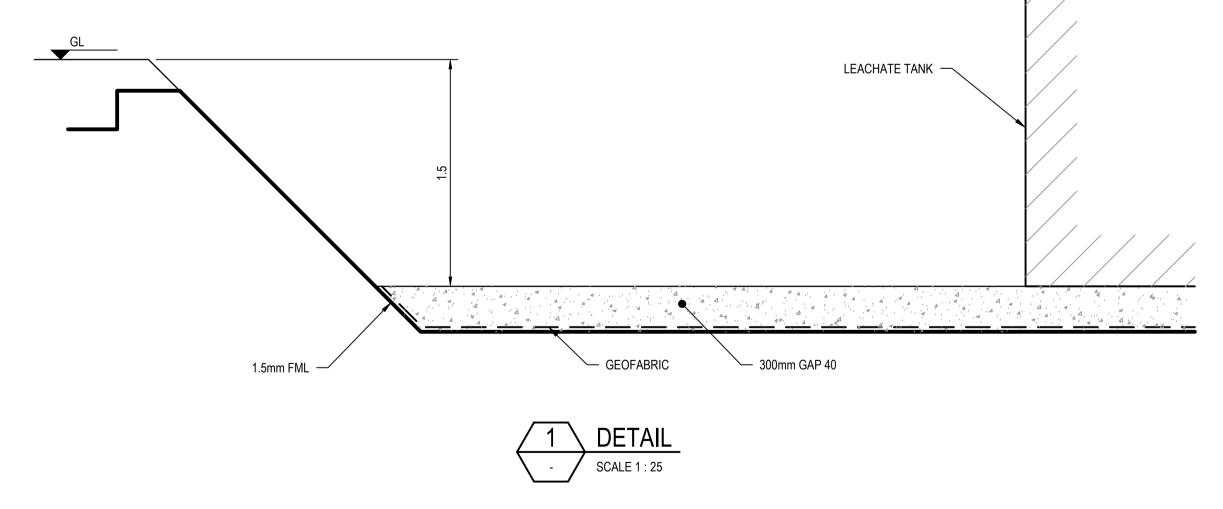

## Appendix 4: Concept Design Plans











LEACHATE TANKS IN BUND

SCALE 1:250









## **FOR CONSENT** NOT FOR CONSTRUCTION

|                                                                                                                            |                                             | 0 2.5 5 7.5 10 12.5m                      |                          |                                                                                                | DO NOT SCALE                                                                                                   | Drawn R. GERONIMO                        | Designer R. COOMBE                                                      |               | DUNEDIN CITY COUNCIL                                    |               |
|-------------------------------------------------------------------------------------------