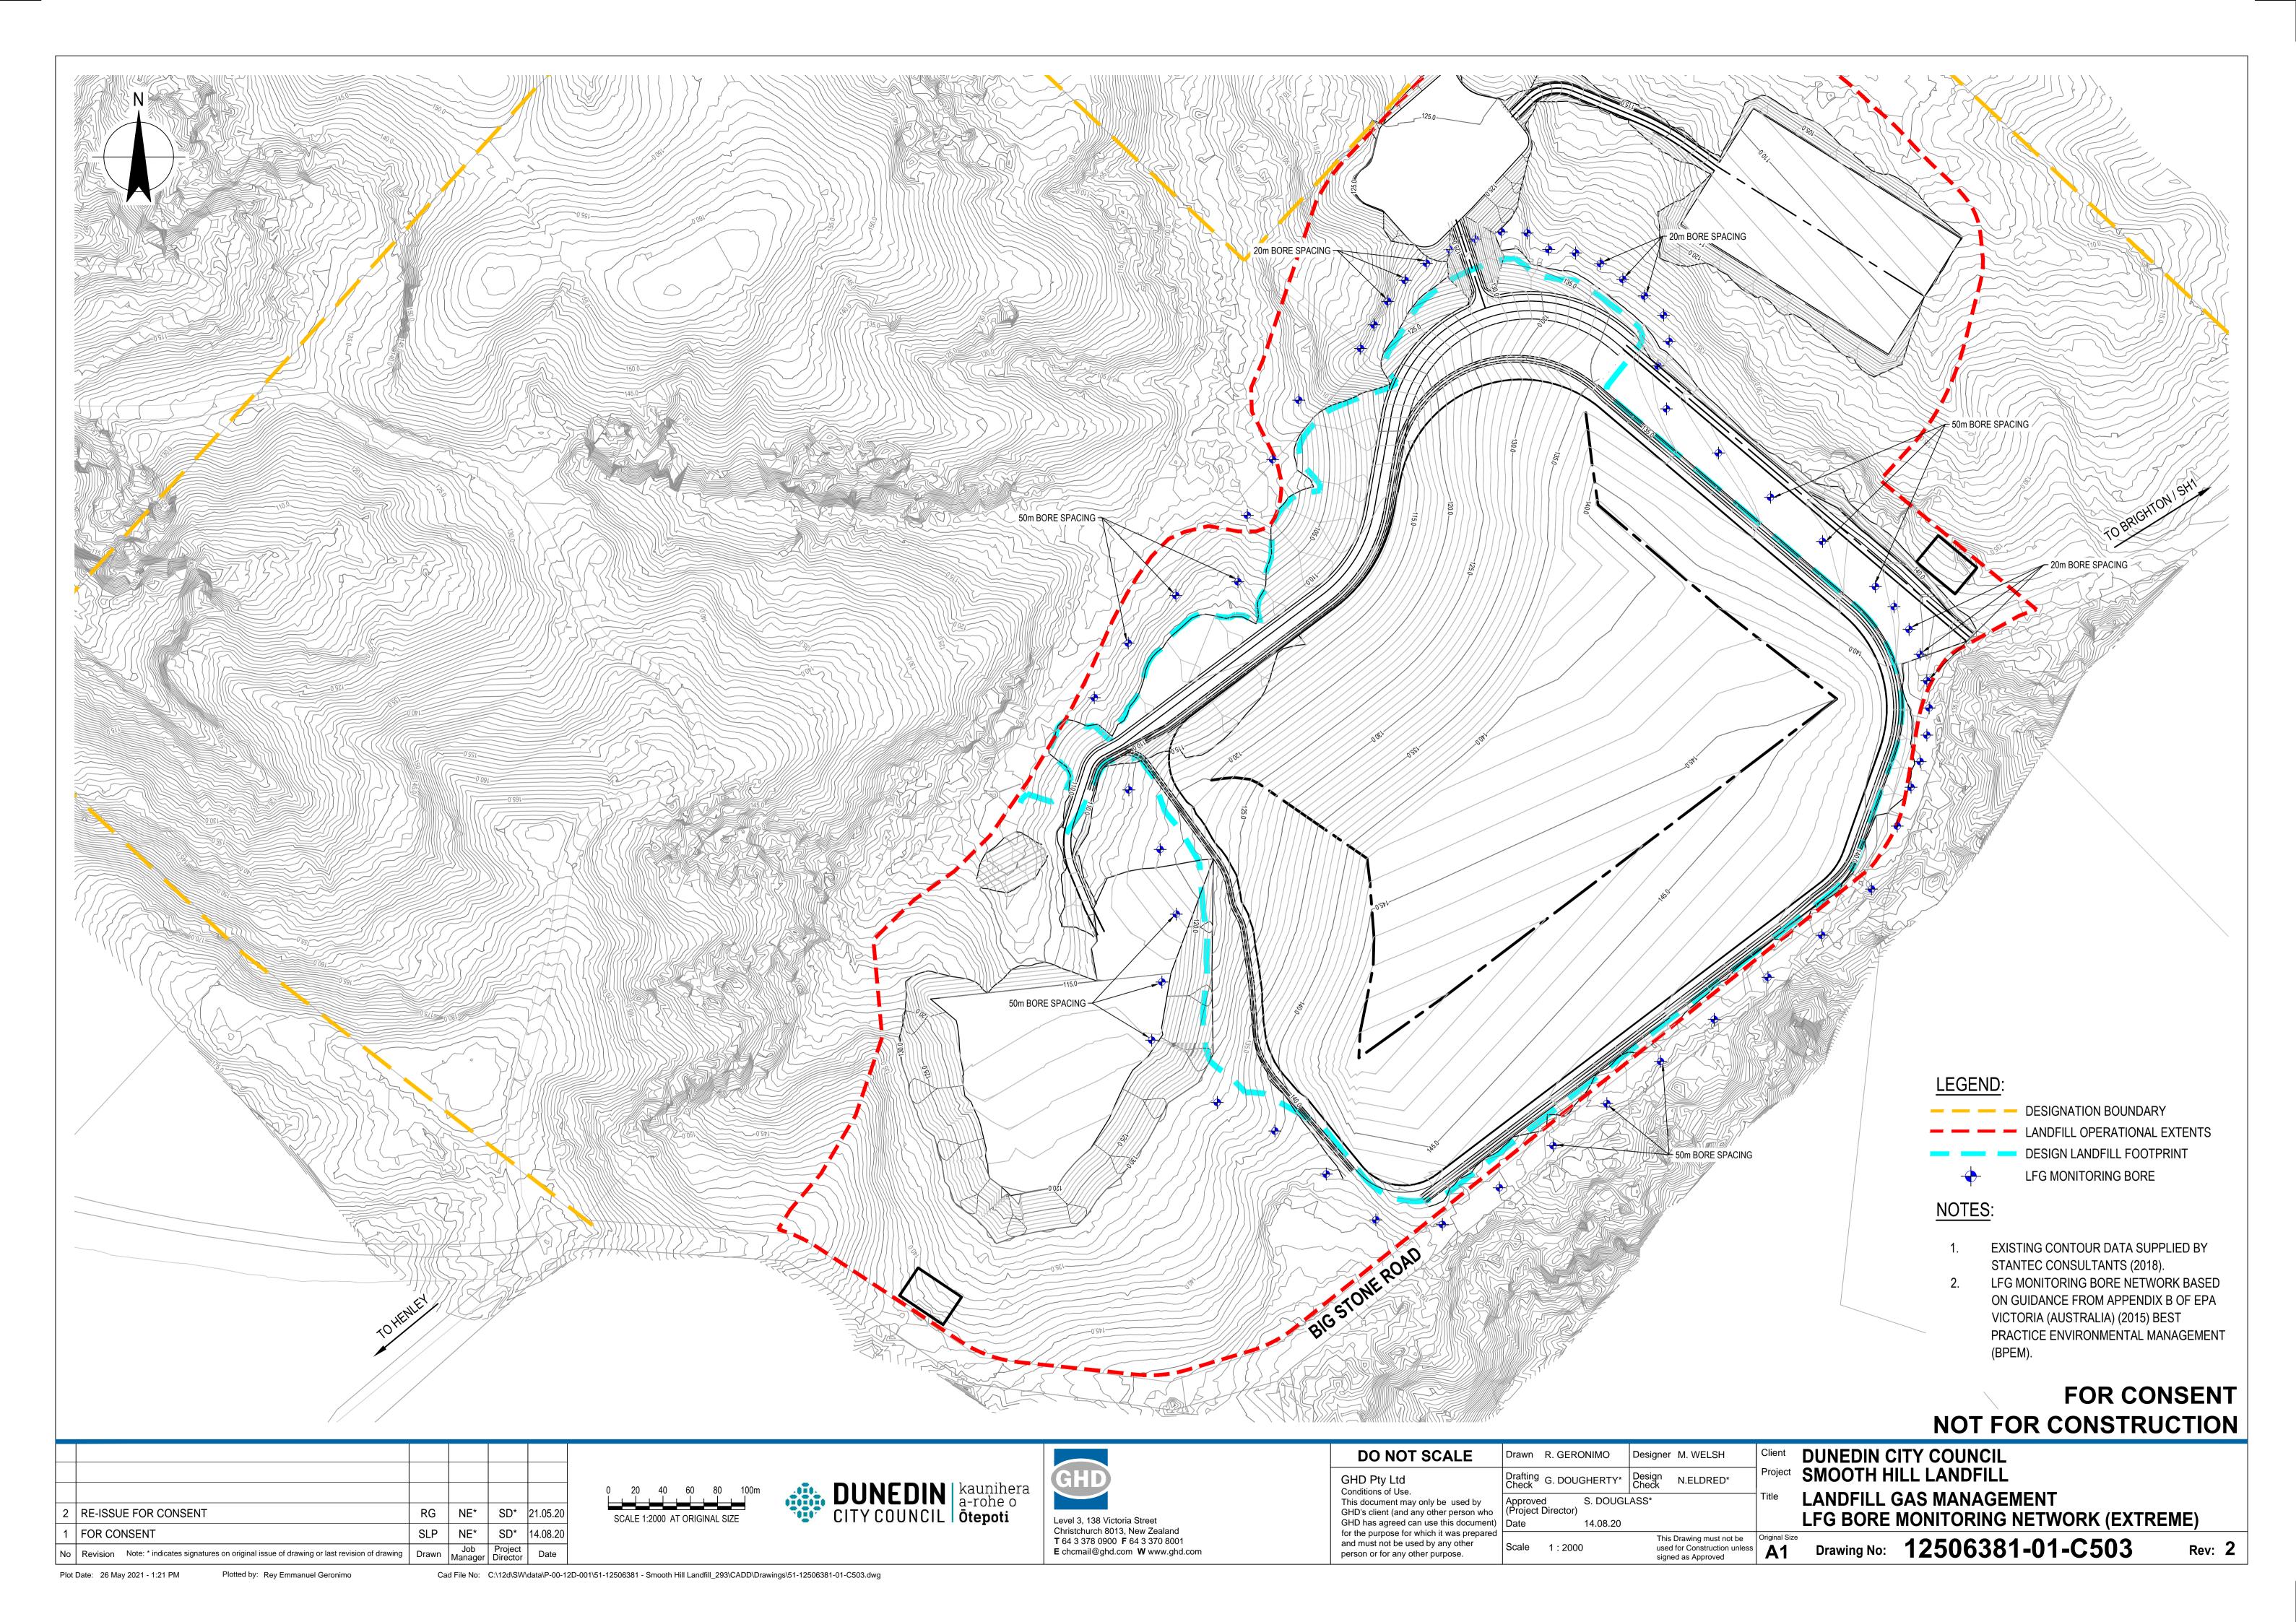

| LLACITATE TANK LAKWI AND LOAD OUT BA                    | 11            |
| 1 FOR CONSENT SLP  No Revision Note: * indicates signatures on original issue of drawing or last revision of drawing Drawn | NE* SD* 14.08.20  Job Project Director Date |                                           |                          | Christchurch 8013, New Zealand T 64 3 378 0900 F 64 3 370 8001 E chcmail@ghd.com W www.ghd.com | for the purpose for which it was prepared and must not be used by any other person or for any other purpose.   | Scale AS SHOWN                           | This Drawing must not be used for Construction unles signed as Approved | Original Size | Drawing No: 12506381-01-C403                            | Rev: <b>2</b> |

0 0.25 0.5 0.75 1.0 1.25m

SCALE 1:25 AT ORIGINAL SIZE











## NOTES:

- 1. ADJUST MONUMENT COVER AS REQUIRED TO ALLOW READY REMOVAL OF "EX-CAP" DURING FUTURE MONITORING EVENTS AND TO ALLOW MONUMENT COVER TO FULLY CLOSE.
- 2. RL 100 IS THE LOWEST DESIGN LINER SURFACE LEVEL.

6 DETAIL
C501 SCALE 1 : 10

LANDFILL GAS MONITORING BORE (TYP.)

## FOR CONSENT NOT FOR CONSTRUCTION

**Rev: 2** 

| 2  | RE-ISSUE FOR CONSENT                                                                           | RG    | N3*            | SD*     | 21.05.21 |
|----|------------------------------------------------------------------------------------------------|-------|----------------|---------|----------|
| 1  | FOR CONSENT                                                                                    | SLP   | NE*            | SD*     | 14.08.20 |
| No | Revisi