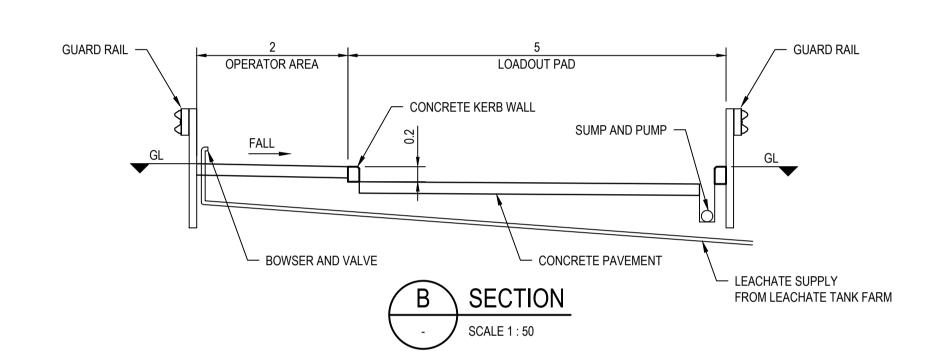

## Appendix 4: Concept Design Plans











LEACHATE TANKS IN BUND

SCALE 1:250









## **FOR CONSENT** NOT FOR CONSTRUCTION

|                                                                                                                            |                                             | 0 2.5 5 7.5 10 12.5m                      |                          |                                                                                                | DO NOT SCALE                                                                                                   | Drawn R. GERONIMO                        | Designer R. COOMBE                                                      |               | DUNEDIN CITY COUNCIL                                    |               |
|-----------------------------------------------------------------------------------------------