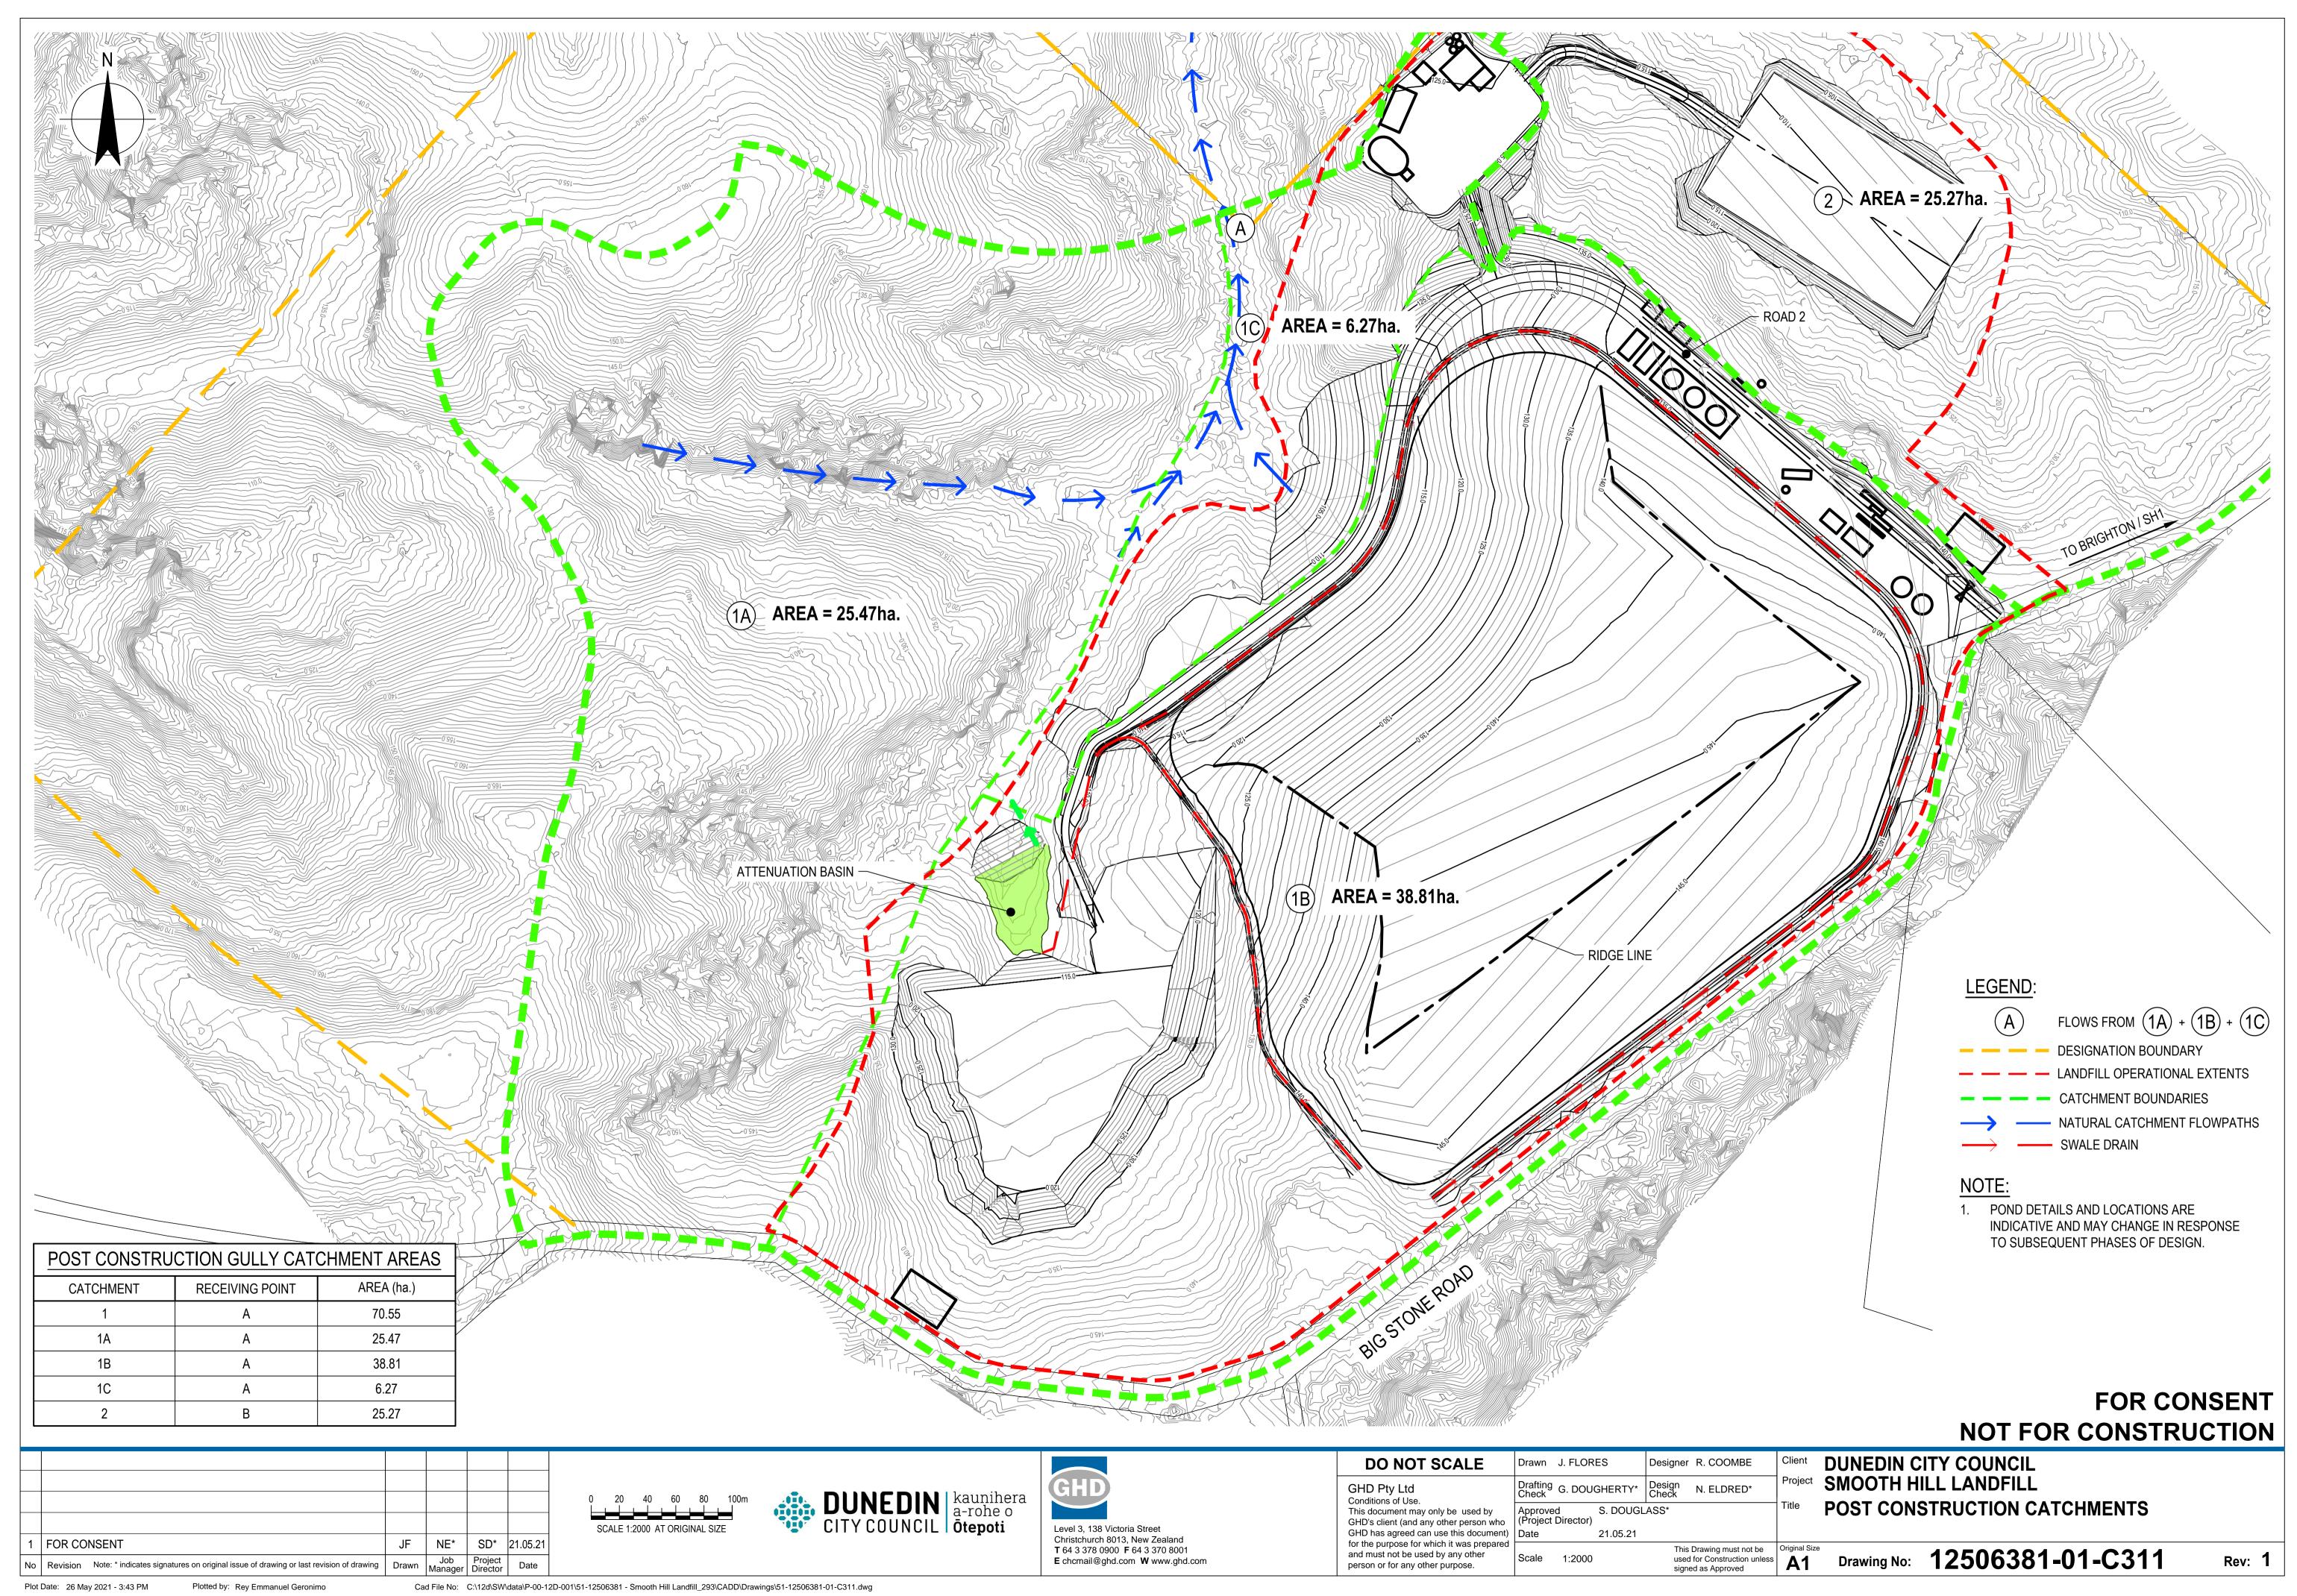

## NOTES:

- 1. ADJUST MONUMENT COVER AS REQUIRED TO ALLOW READY REMOVAL OF "EX-CAP" DURING FUTURE MONITORING EVENTS AND TO ALLOW MONUMENT COVER TO FULLY CLOSE.
- 2. RL 100 IS THE LOWEST DESIGN LINER SURFACE LEVEL.