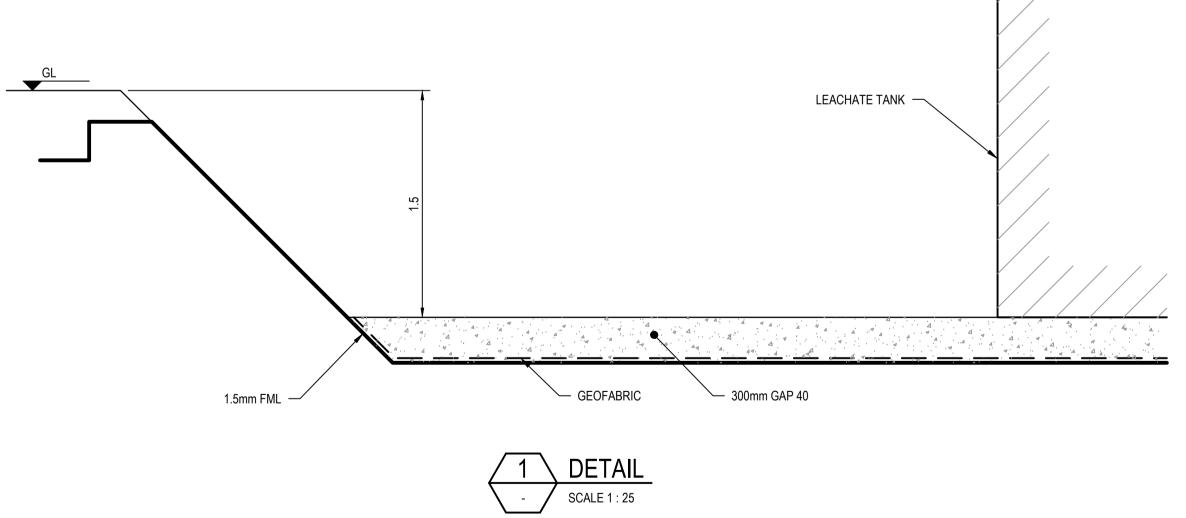

## Appendix 4: Concept Design Plans











LEACHATE TANKS IN BUND

SCALE 1:250









## **FOR CONSENT** NOT FOR CONSTRUCTION

|                                                                                                                            |                                             | 0 2.5 5 7.5 10 12.5m                      |                          |                                                                                                | DO NOT SCALE                                                                                                   | Drawn R. GERONIMO                        | Designer R. COOMBE                                                      |               | DUNEDIN CITY COUNCIL                                    |               |
|-----------------------------------------------------------------------------------------