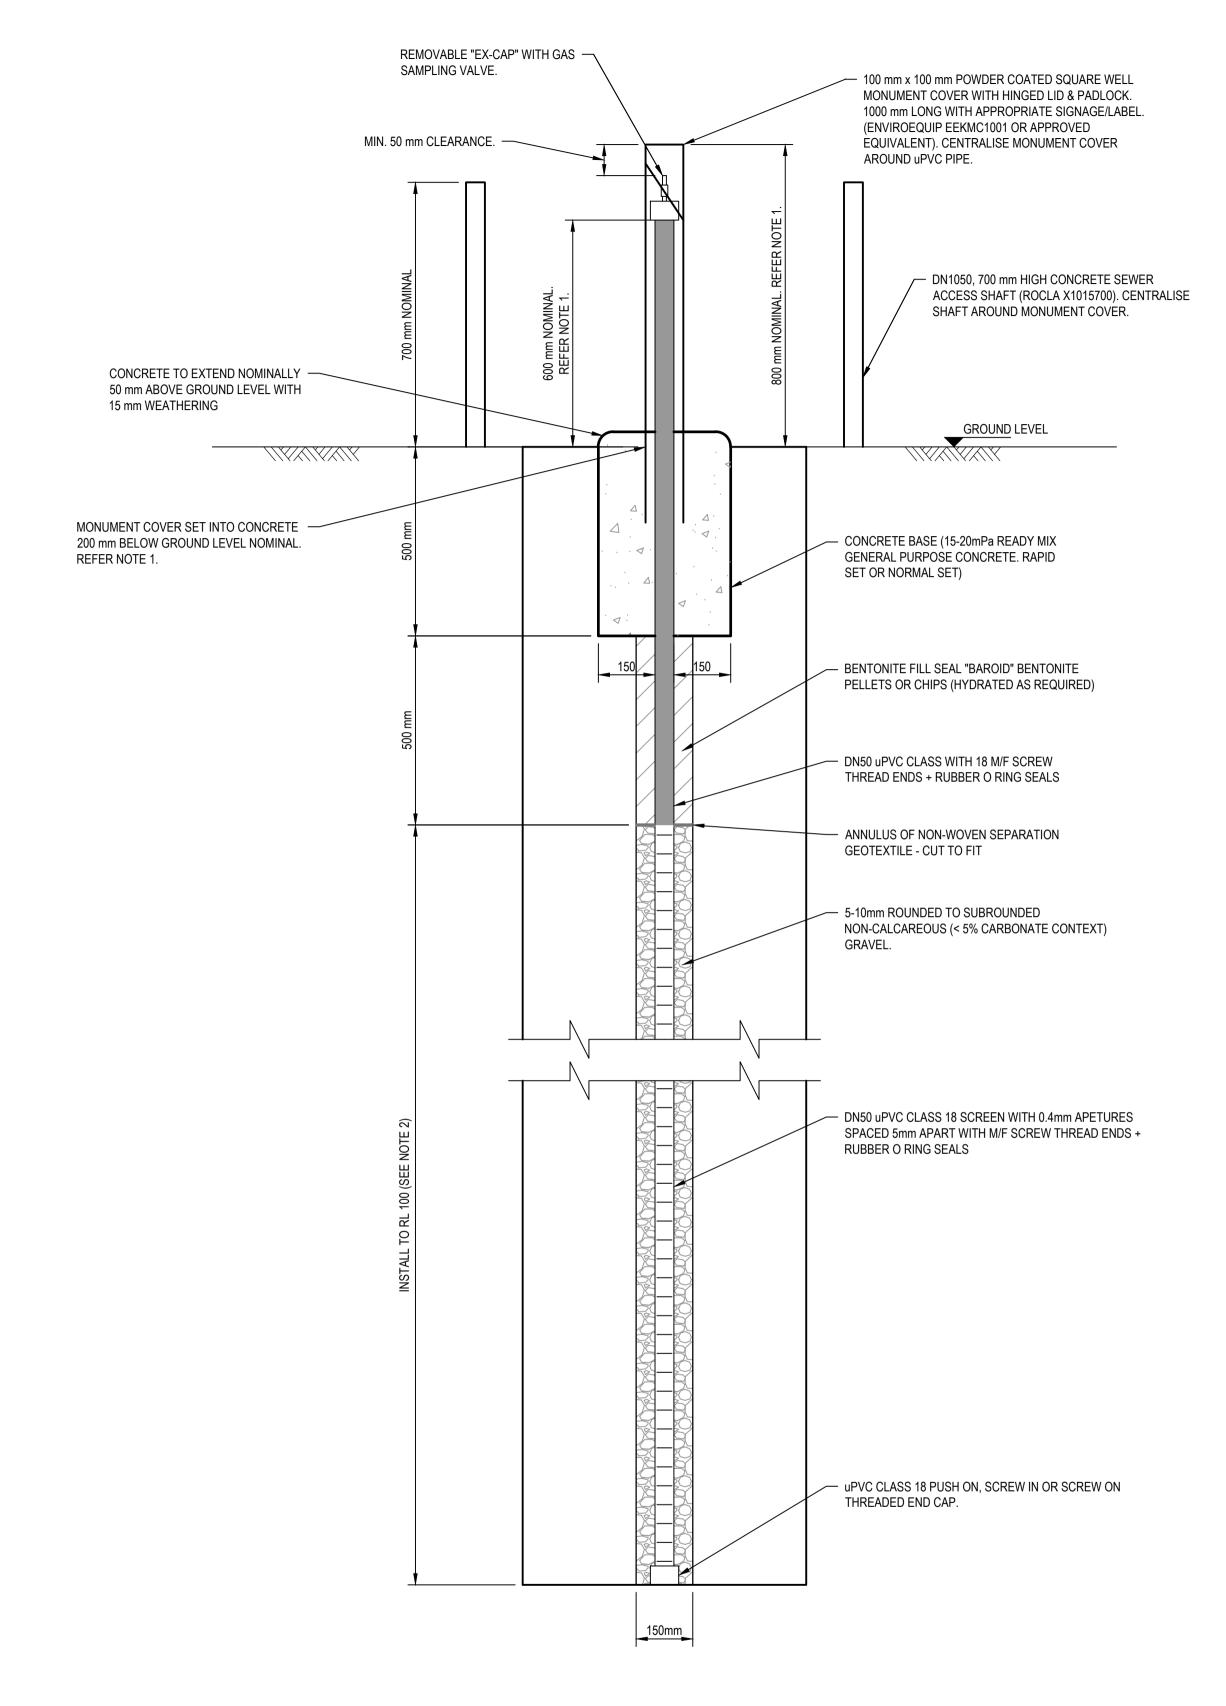

## NOTES:

- 1. ADJUST MONUMENT COVER AS REQUIRED TO ALLOW READY REMOVAL OF "EX-CAP" DURING FUTURE MONITORING EVENTS AND TO ALLOW MONUMENT COVER TO FULLY CLOSE.
- 2. RL 100 IS THE LOWEST DESIGN LINER SURFACE LEVEL.

6 DETAIL
C501 SCALE 1 : 10

LANDFILL GAS MONITORING BORE (TYP.)

DUNEDIN CITY COUNCIL Project SMOOTH HILL LANDFILL Title LANDFILL GAS MANAGEMENT TYPICAL DETAIL