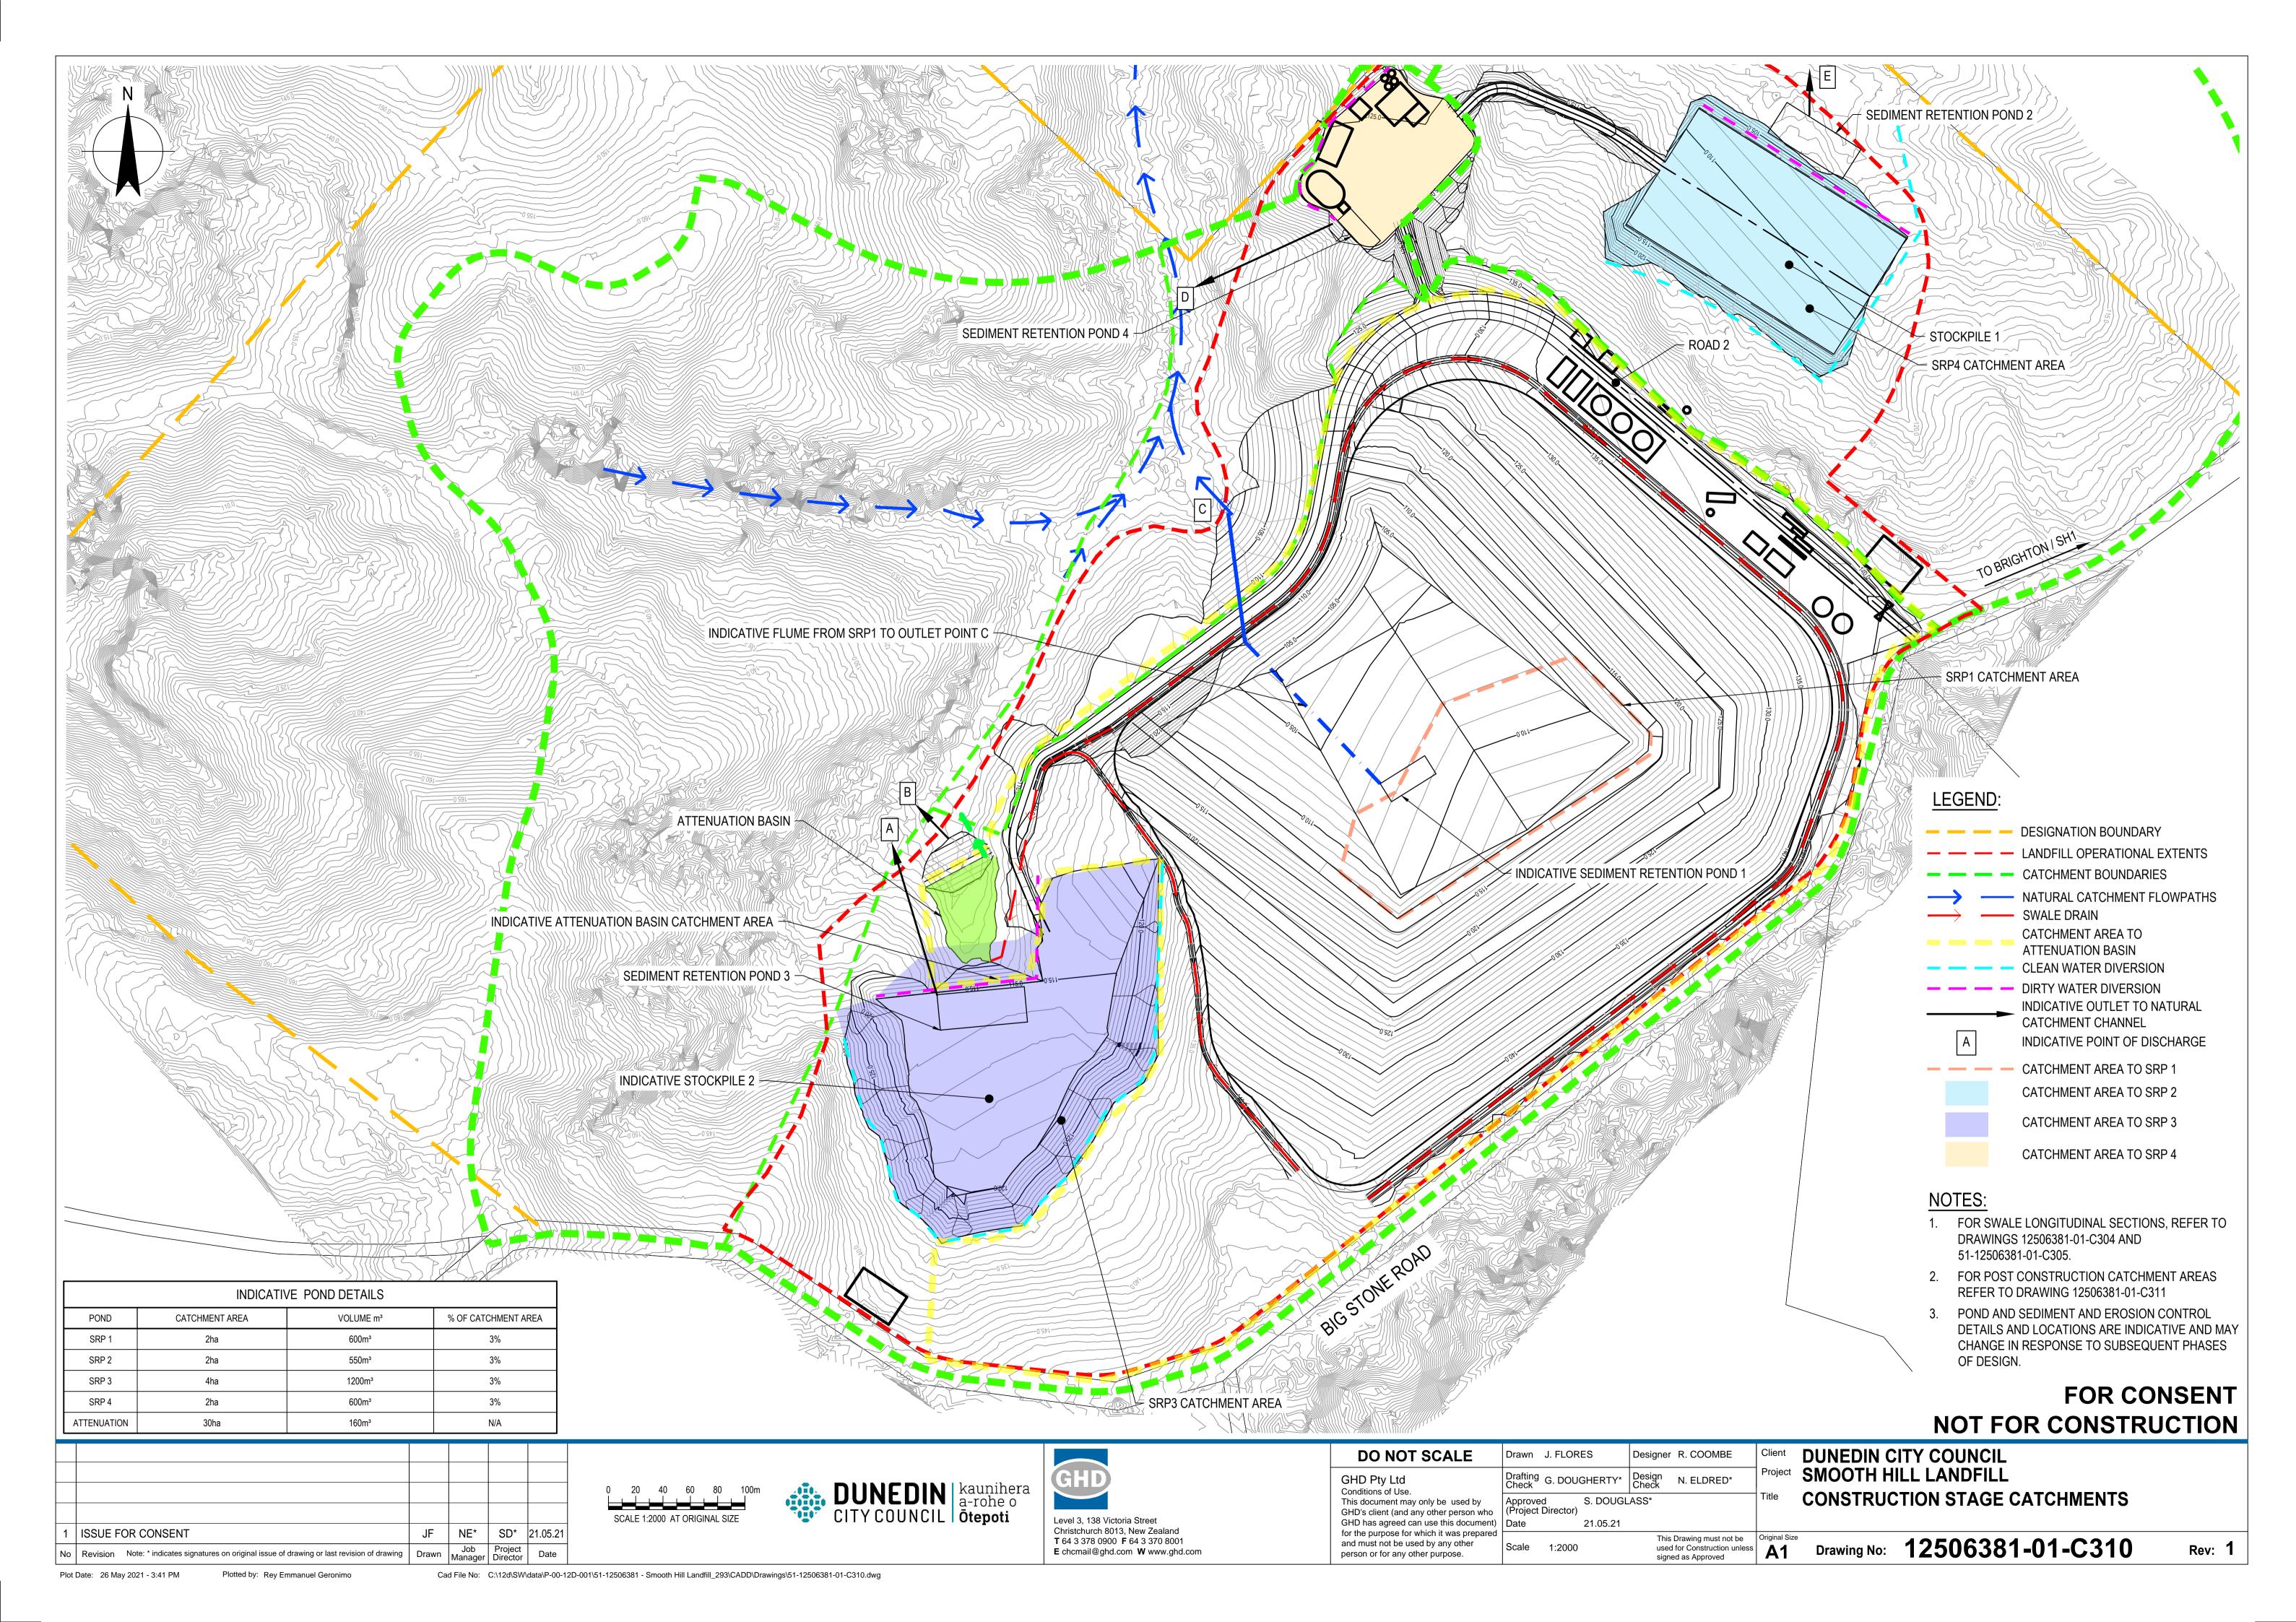

## Appendix 4: Concept Design Plans

LEACHATE TANKS IN BUND

SCALE 1:250

## **FOR CONSENT** NOT FOR CONSTRUCTION

|                                                                                                                            |                                             | 0 2.5 5 7.5 10 12.5m                      |                          |                                                                                                | DO NOT SCALE                                                                                                   | Drawn R. GERONIMO                        | Designer R. COOMBE                                                      |               | DUNEDIN CITY COUNCIL                                    |               |
|----------------------------------------------------------------------------------------------------------------------------|---------------------------------------------|-------------------------------------------|--------------------------|------------------------------------------------------------------------------------------------|----------------------------------------------------------------------------------------------------------------|------------------------------------------|-------------------------------------------------------------------------|---------------|---------------------------------------------------------|---------------|
|                                                                                                                            |                                             | SCALE 1:250 AT ORIGINAL SIZE 0 1 2 3 4 5m | <b>DUNEDIN</b> kaunihera | GHD                                                                                            | Conditions of Use.                                                                                             | Drafting G. DOUGHERTY*  Approved S. DOUG | Design N. ELDRED*                                                       |               | SMOOTH HILL LANDFILL LEACHATE TANK FARM AND LOAD OUT BA | ^             |
| 2 RE-ISSUE FOR CONSENT RG                                                                                                  | NE* SD* 21.05.21                            | SCALE 1:100 AT ORIGINAL SIZE              | CITY COUNCIL Otepoti     | Level 3, 138 Victoria Street                                                                   | This document may only be used by GHD's client (and any other person who GHD has agreed can use this document) | (Project Director)  Date 14.08.20        | ASS                                                                     | •             | LLACITATE TANK LAKWI AND LOAD OUT BA                    | 11            |
| 1 FOR CONSENT SLP  No Revision Note: * indicates signatures on original issue of drawing or last revision of drawing Drawn | NE* SD* 14.08.20  Job Project Director Date |                                           |                          | Christchurch 8013, New Zealand T 64 3 378 0900 F 64 3 370 8001 E chcmail@ghd.com W www.ghd.com | for the purpose for which it was prepared and must not be used by any other person or for any other purpose.   | Scale AS SHOWN                           | This Drawing must not be used for Construction unles signed as Approved | Original Size | Drawing No: 12506381-01-C403                            | Rev: <b>2</b> |