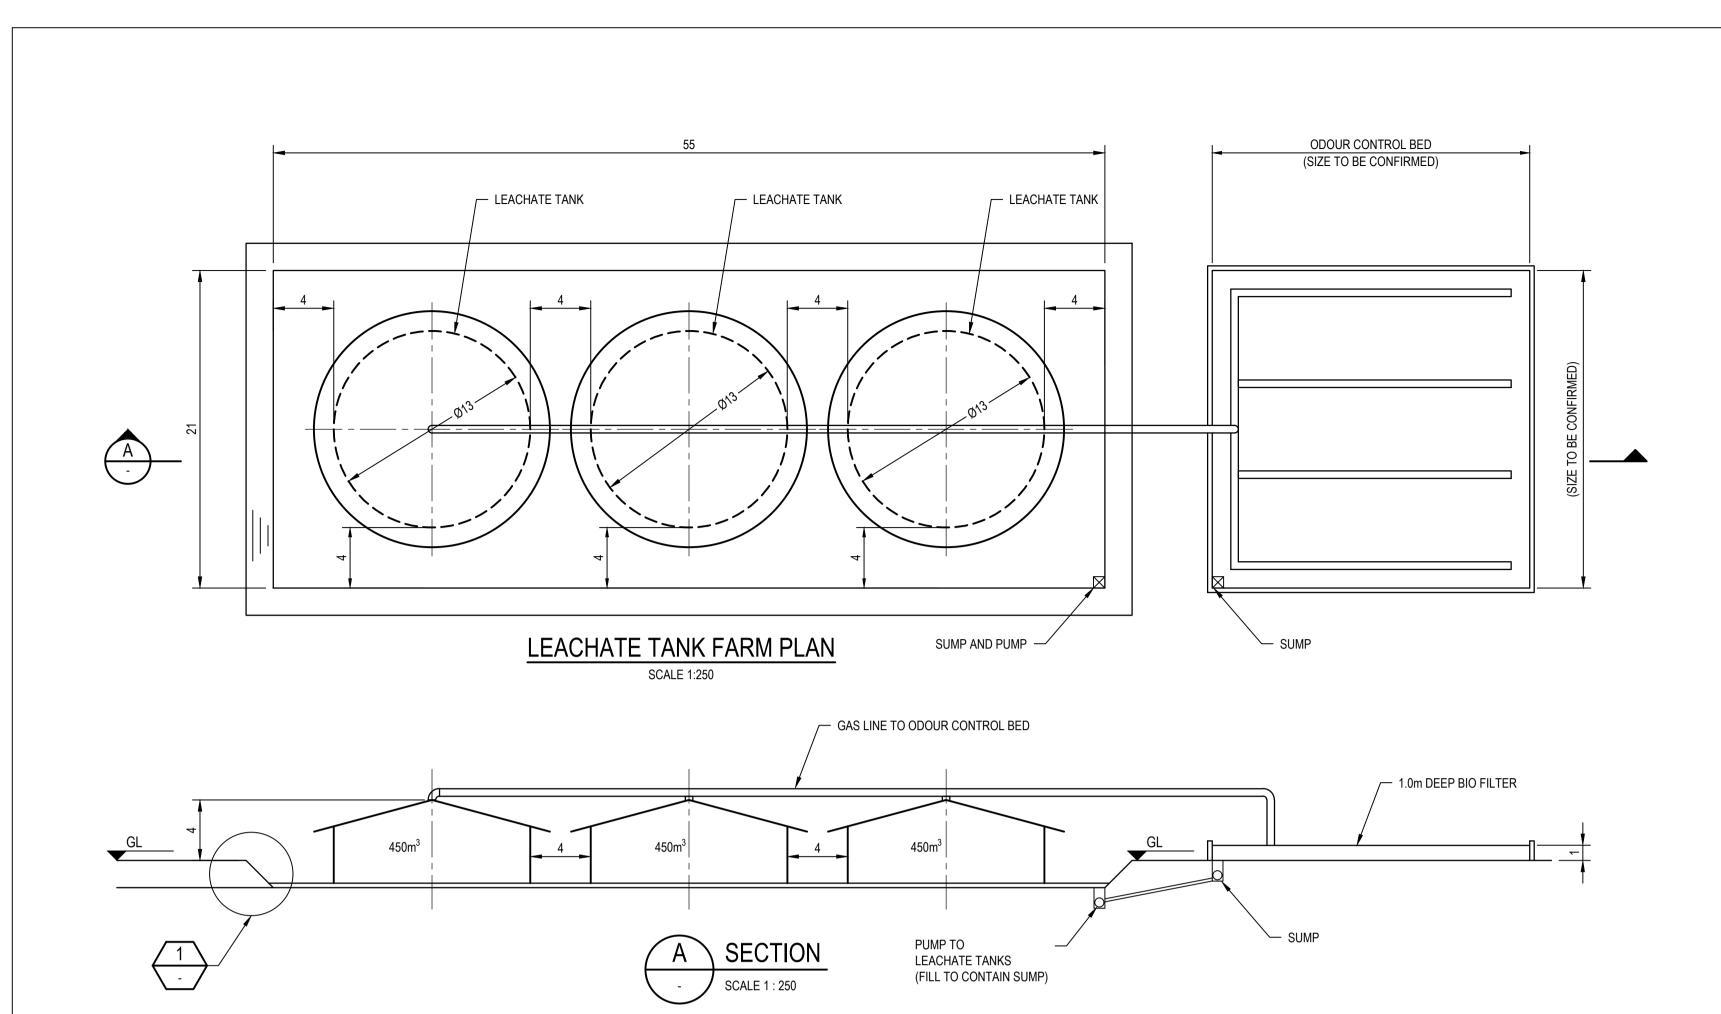

## Appendix 4: Concept Design Plans











LEACHATE TANKS IN BUND

SCALE 1:250









## **FOR CONSENT** NOT FOR CONSTRUCTION

|                                                                                                                            |                                             | 0 2.5 5 7.5 10 12.5m                      |                          |                                                                                                | DO NOT SCALE                                                                                                   | Drawn R. GERONIMO                        | Designer R. COOMBE                                                      |               | DUNEDIN CITY COUNCIL                                    |               |
|--------------------------------------------------