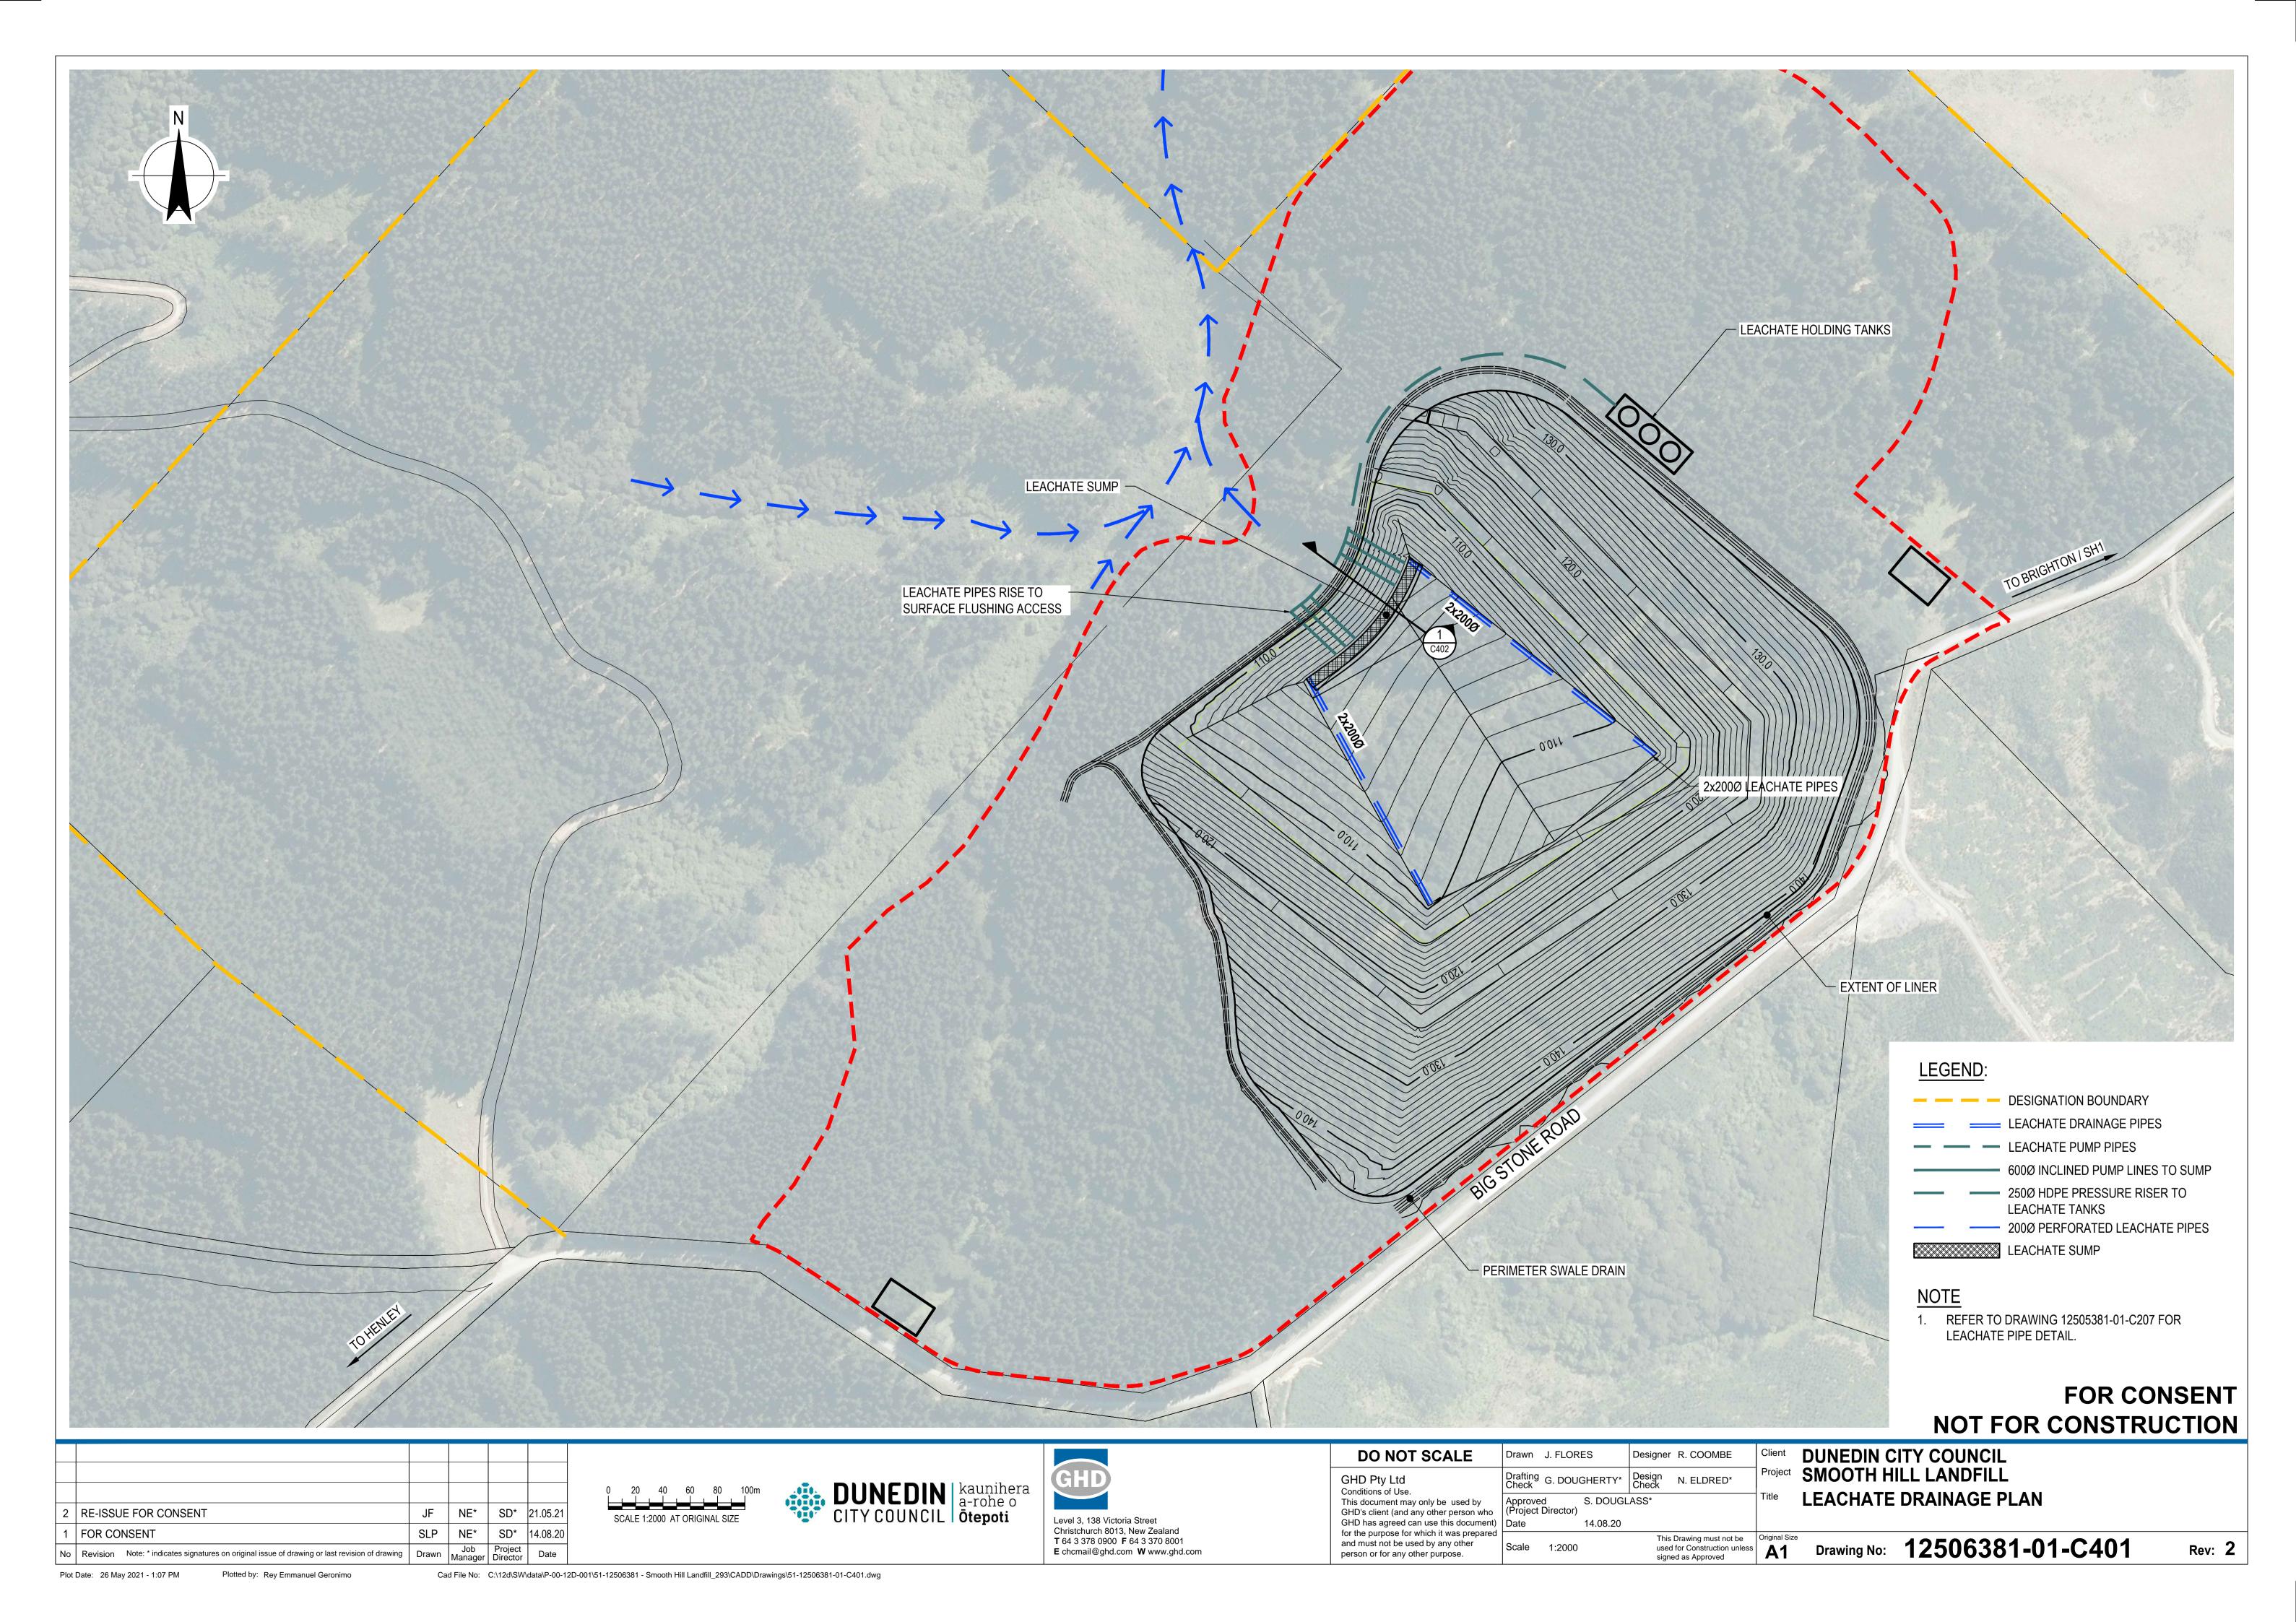

## FOR CONSENT NOT FOR CONSTRUCTION

**Rev: 2** 

| 2  | RE-ISSUE FOR CONSENT                                                                           | RG    | N3*            | SD*     | 21.05.21 |
|----|------------------------------------------------------------------------------------------------|-------|----------------|---------|----------|
| 1  | FOR CONSENT                                                                                    | SLP   | NE*            | SD*     | 14.08.20 |
| No | Revision Note: * indicates signatures on original issue of drawing or last revision of drawing | Drawn | Job<br>Manager | Project | Date     |

| GHD                                           |
|-----------------------------------------------|
| Level 3, 138 Victoria Street                  |
| Christchurch 8013, New Zealand                |
| <b>T</b> 64 3 378 0900 <b>F</b> 64 3 370 8001 |
| E chcmail@ghd.com W www.ghd.com               |

DUNEDIN CITY COUNCIL Project SMOOTH HILL LANDFILL Title LANDFILL GAS MANAGEMENT TYPICAL DETAIL