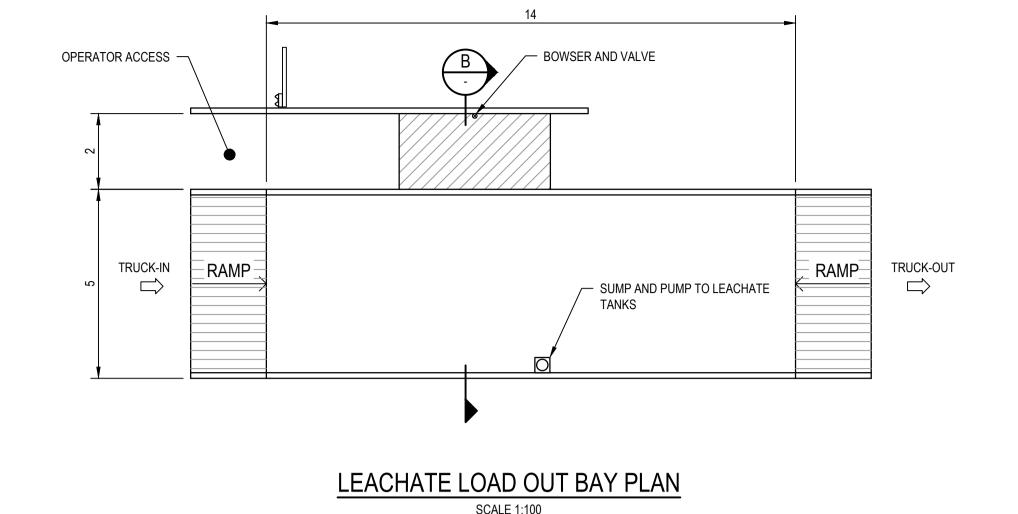

## Appendix 4: Concept Design Plans











LEACHATE TANKS IN BUND

SCALE 1:250









## **FOR CONSENT** NOT FOR CONSTRUCTION

|                                                                                                                            |                                             | 0 2.5 5 7.5 10 12.5m                      |                          |                                                                                                | DO NOT SCALE                                                                                                   | Drawn R. GERONIMO                        | Designer R. COOMBE                                                      |               | DUNEDIN CITY COUNCIL                                    |               |
|---------------------------------------------------------------------------------------------