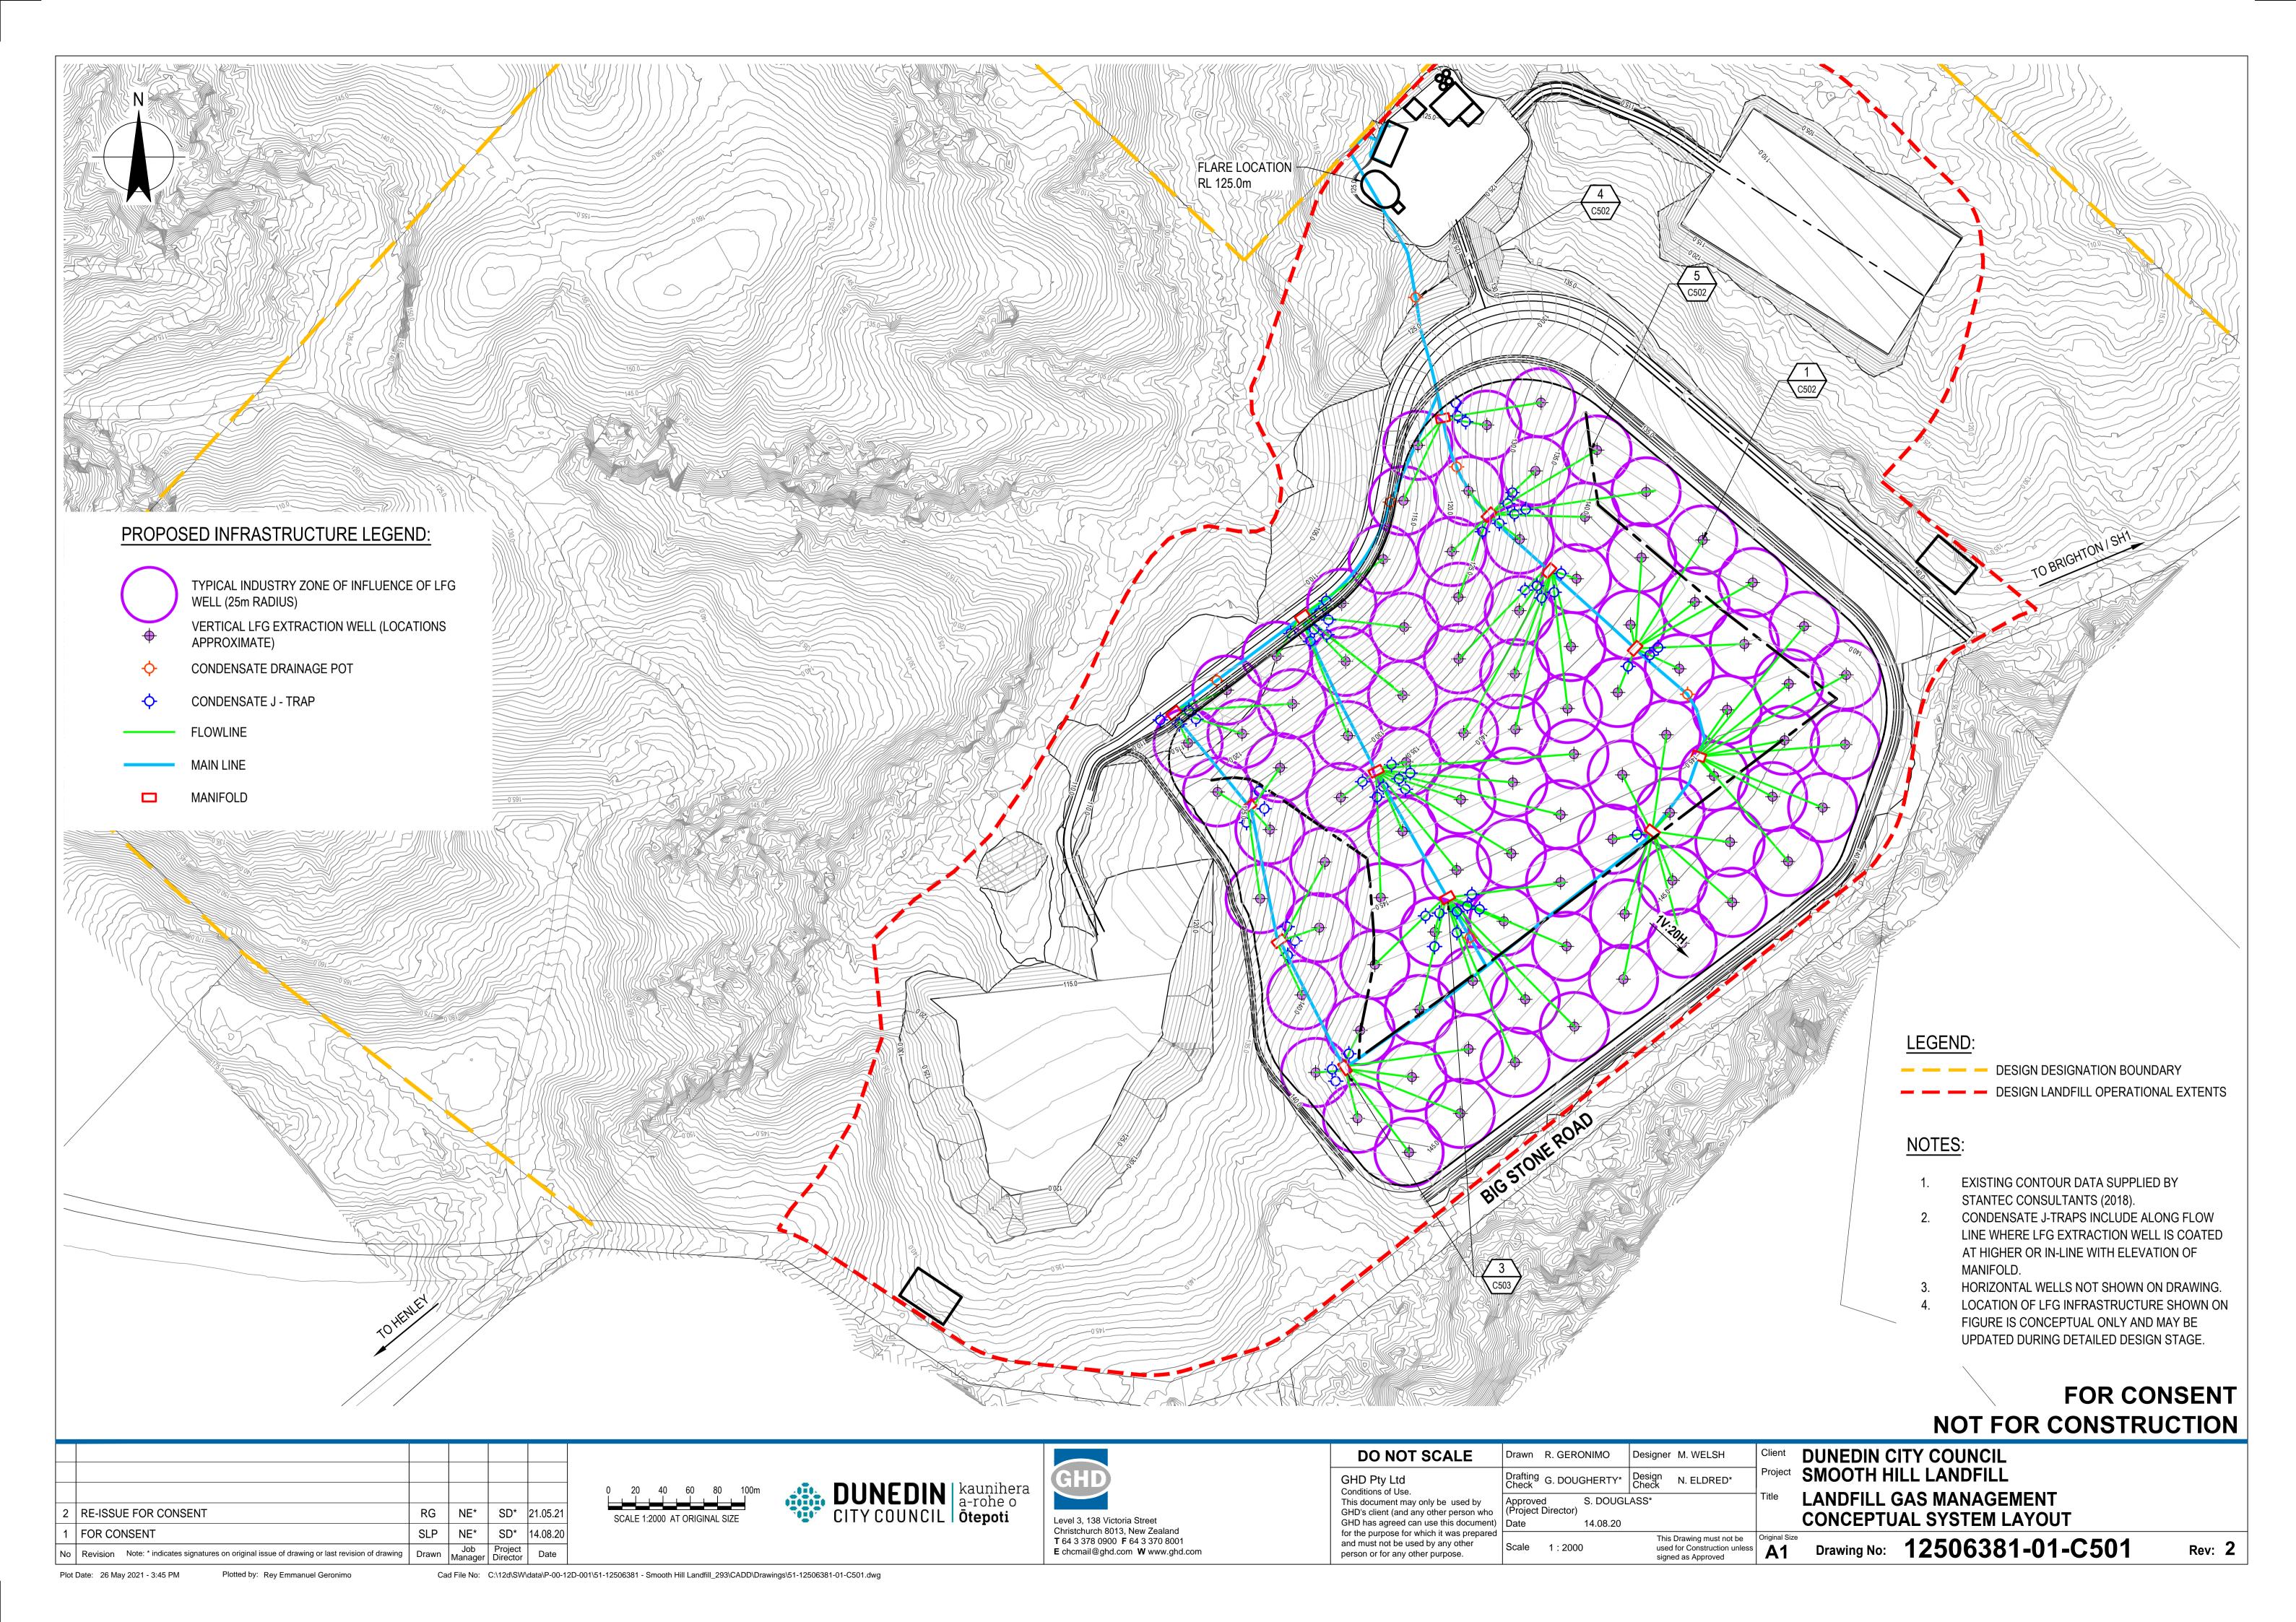

| LLACITATE TANK LAKWI AND LOAD OUT BA                    | 11            |
| 1 FOR CONSENT SLP  No Revision Note: * indicates signatures on original issue of drawing or last revision of drawing Drawn | NE* SD* 14.08.20  Job Project Director Date |                                           |                          | Christchurch 8013, New Zealand T 64 3 378 0900 F 64 3 370 8001 E chcmail@ghd.com W www.ghd.com | for the purpose for which it was prepared and must not be used by any other person or for any other purpose.   | Scale AS SHOWN                           | This Drawing must not be used for Construction unles signed as Approved | Original Size | Drawing No: 12506381-01-C403                            | Rev: <b>2</b> |

0 0.25 0.5 0.75 1.0 1.25m

SCALE 1:25 AT ORIGINAL SIZE











## NOTES:

- 1. ADJUST MONUMENT COVER AS REQUIRED TO ALLOW READY REMOVAL OF "EX-CAP" DURING FUTURE MONITORING EVENTS AND TO ALLOW MONUMENT COVER TO FULLY CLOSE.
- 2. RL 100 IS THE LOWEST DESIGN LINER SURFACE LEVEL.

6 DETAIL
C501 SCALE 1 : 10

LANDFILL GAS MONITORING BORE (TYP.)

## FOR CONSENT NOT FOR CONSTRUCTION

**Rev: 2** 

| 2  | RE-ISSUE FOR CONSENT                                                                           | RG    | N3*            | SD*     | 21.05.21 |
|----|------------------------------------------------------------------------------------------------|-------|----------------|---------|----------|
| 1  | FOR CONSENT                                                                                    | SLP   | NE*            | SD*     | 14.08.20 |
| No | Re