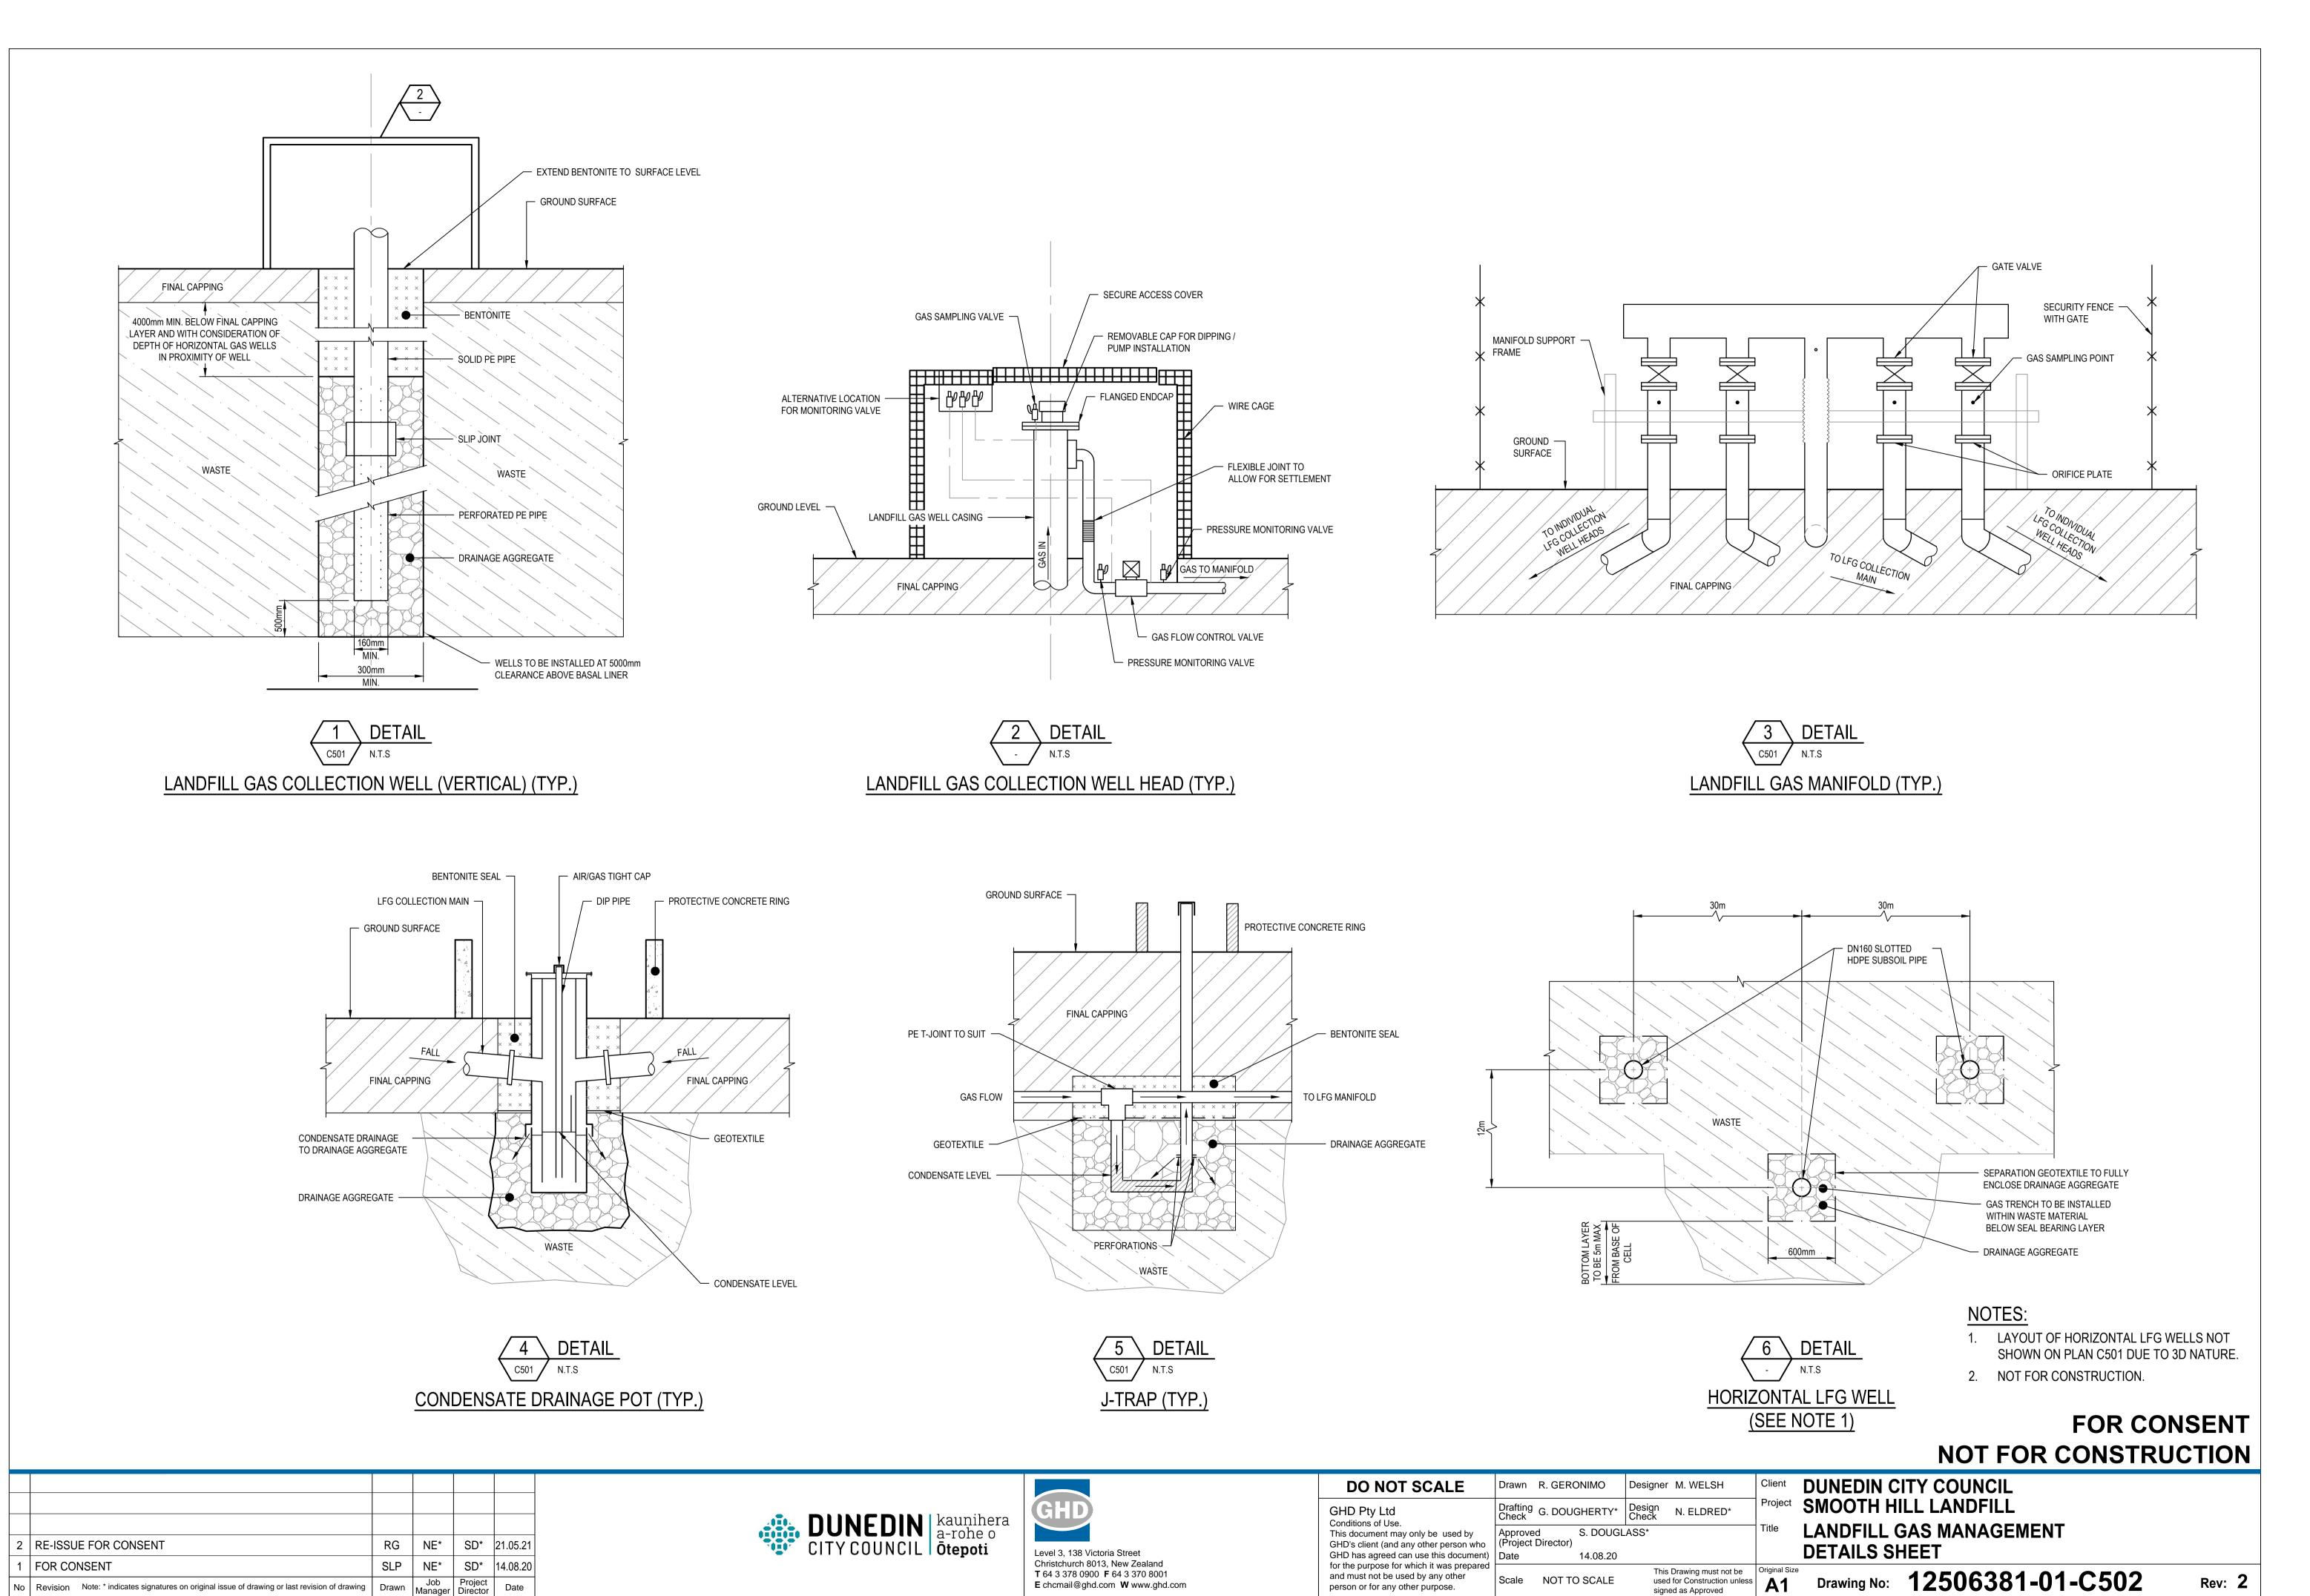

6 DETAIL
C501 SCALE 1 : 10

LANDFILL GAS MONITORING BORE (TYP.)

## NOTES:

- 1. ADJUST MONUMENT COVER AS REQUIRED TO ALLOW READY REMOVAL OF "EX-CAP" DURING FUTURE MONITORING EVENTS AND TO ALLOW MONUMENT COVER TO FULLY CLOSE.
- 2. RL 100 IS THE LOWEST DESIGN LINER SURFACE LEVEL.