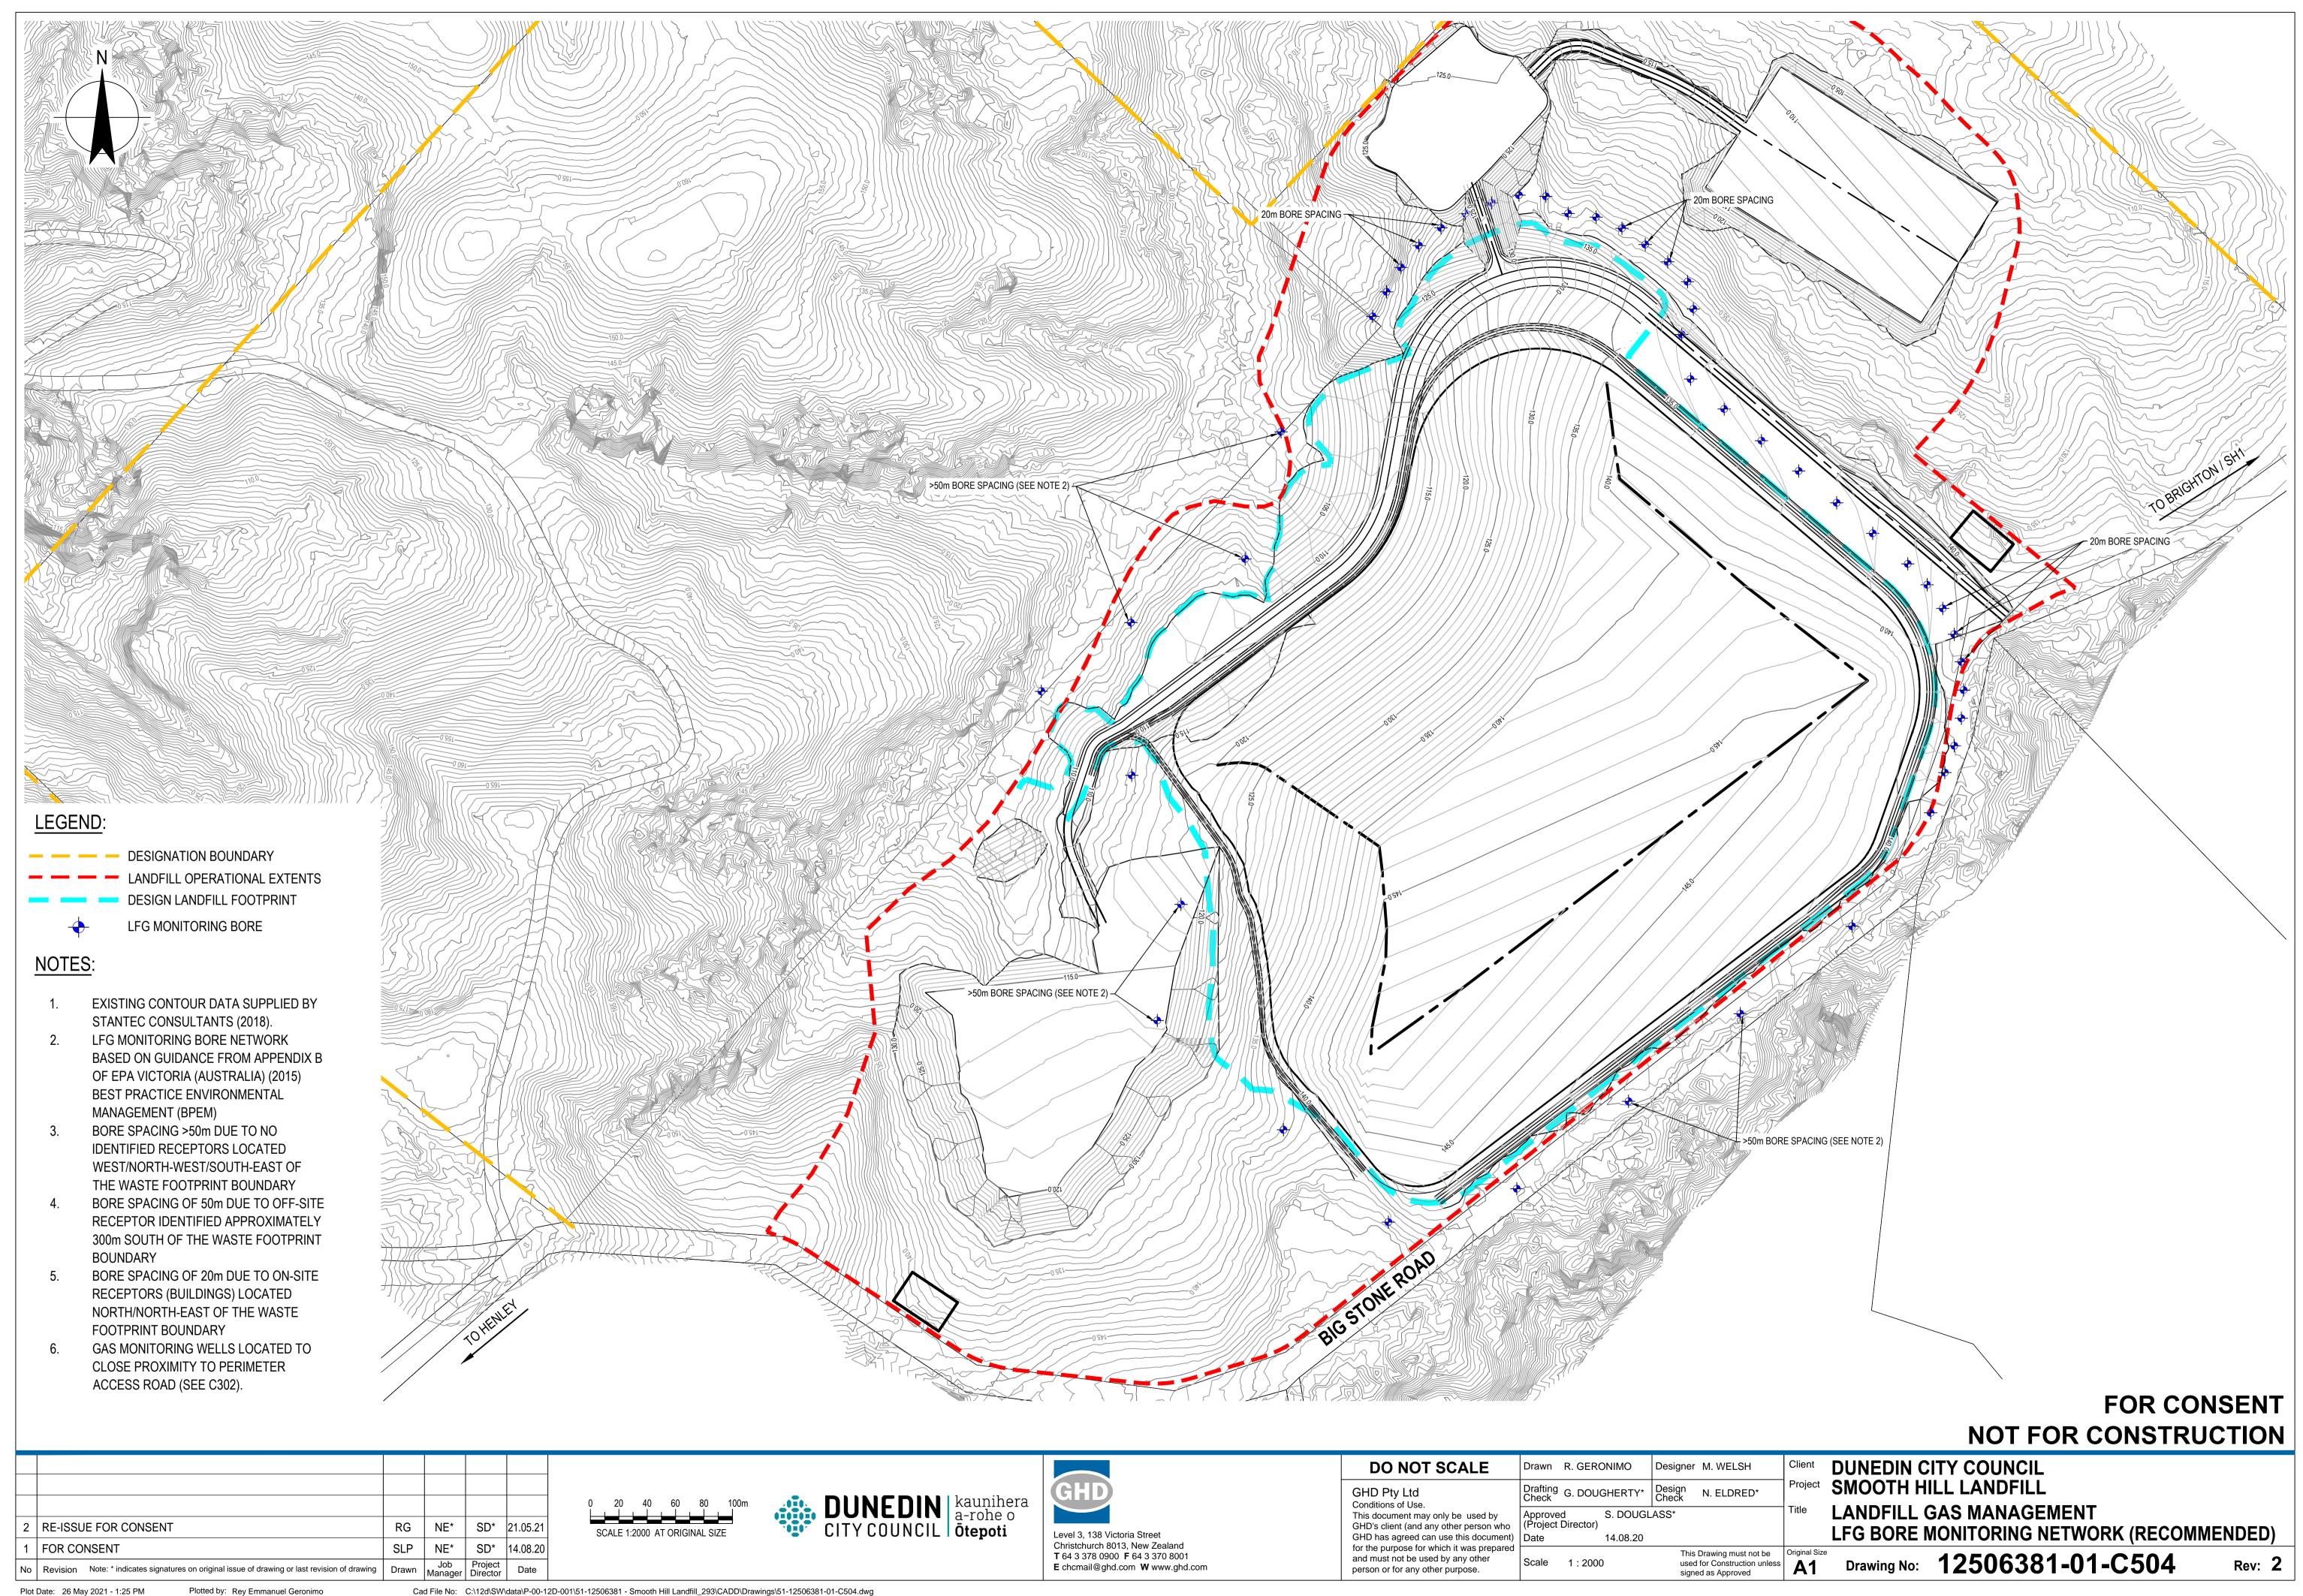

## NOTES:

- 1. ADJUST MONUMENT COVER AS REQUIRED TO ALLOW READY REMOVAL OF "EX-CAP" DURING FUTURE MONITORING EVENTS AND TO ALLOW MONUMENT COVER TO FULLY CLOSE.
- 2. RL 100 IS THE LOWEST DESIGN LINER SURFACE LEVEL.

6 DETAIL
C501 SCALE 1 : 10

LANDFILL GAS MONITORING BORE (TYP.)

DUNEDIN CITY COUNCIL Project SMOOTH HILL LANDFILL Title LANDFILL GAS MANAGEMENT TYPICAL DETAIL