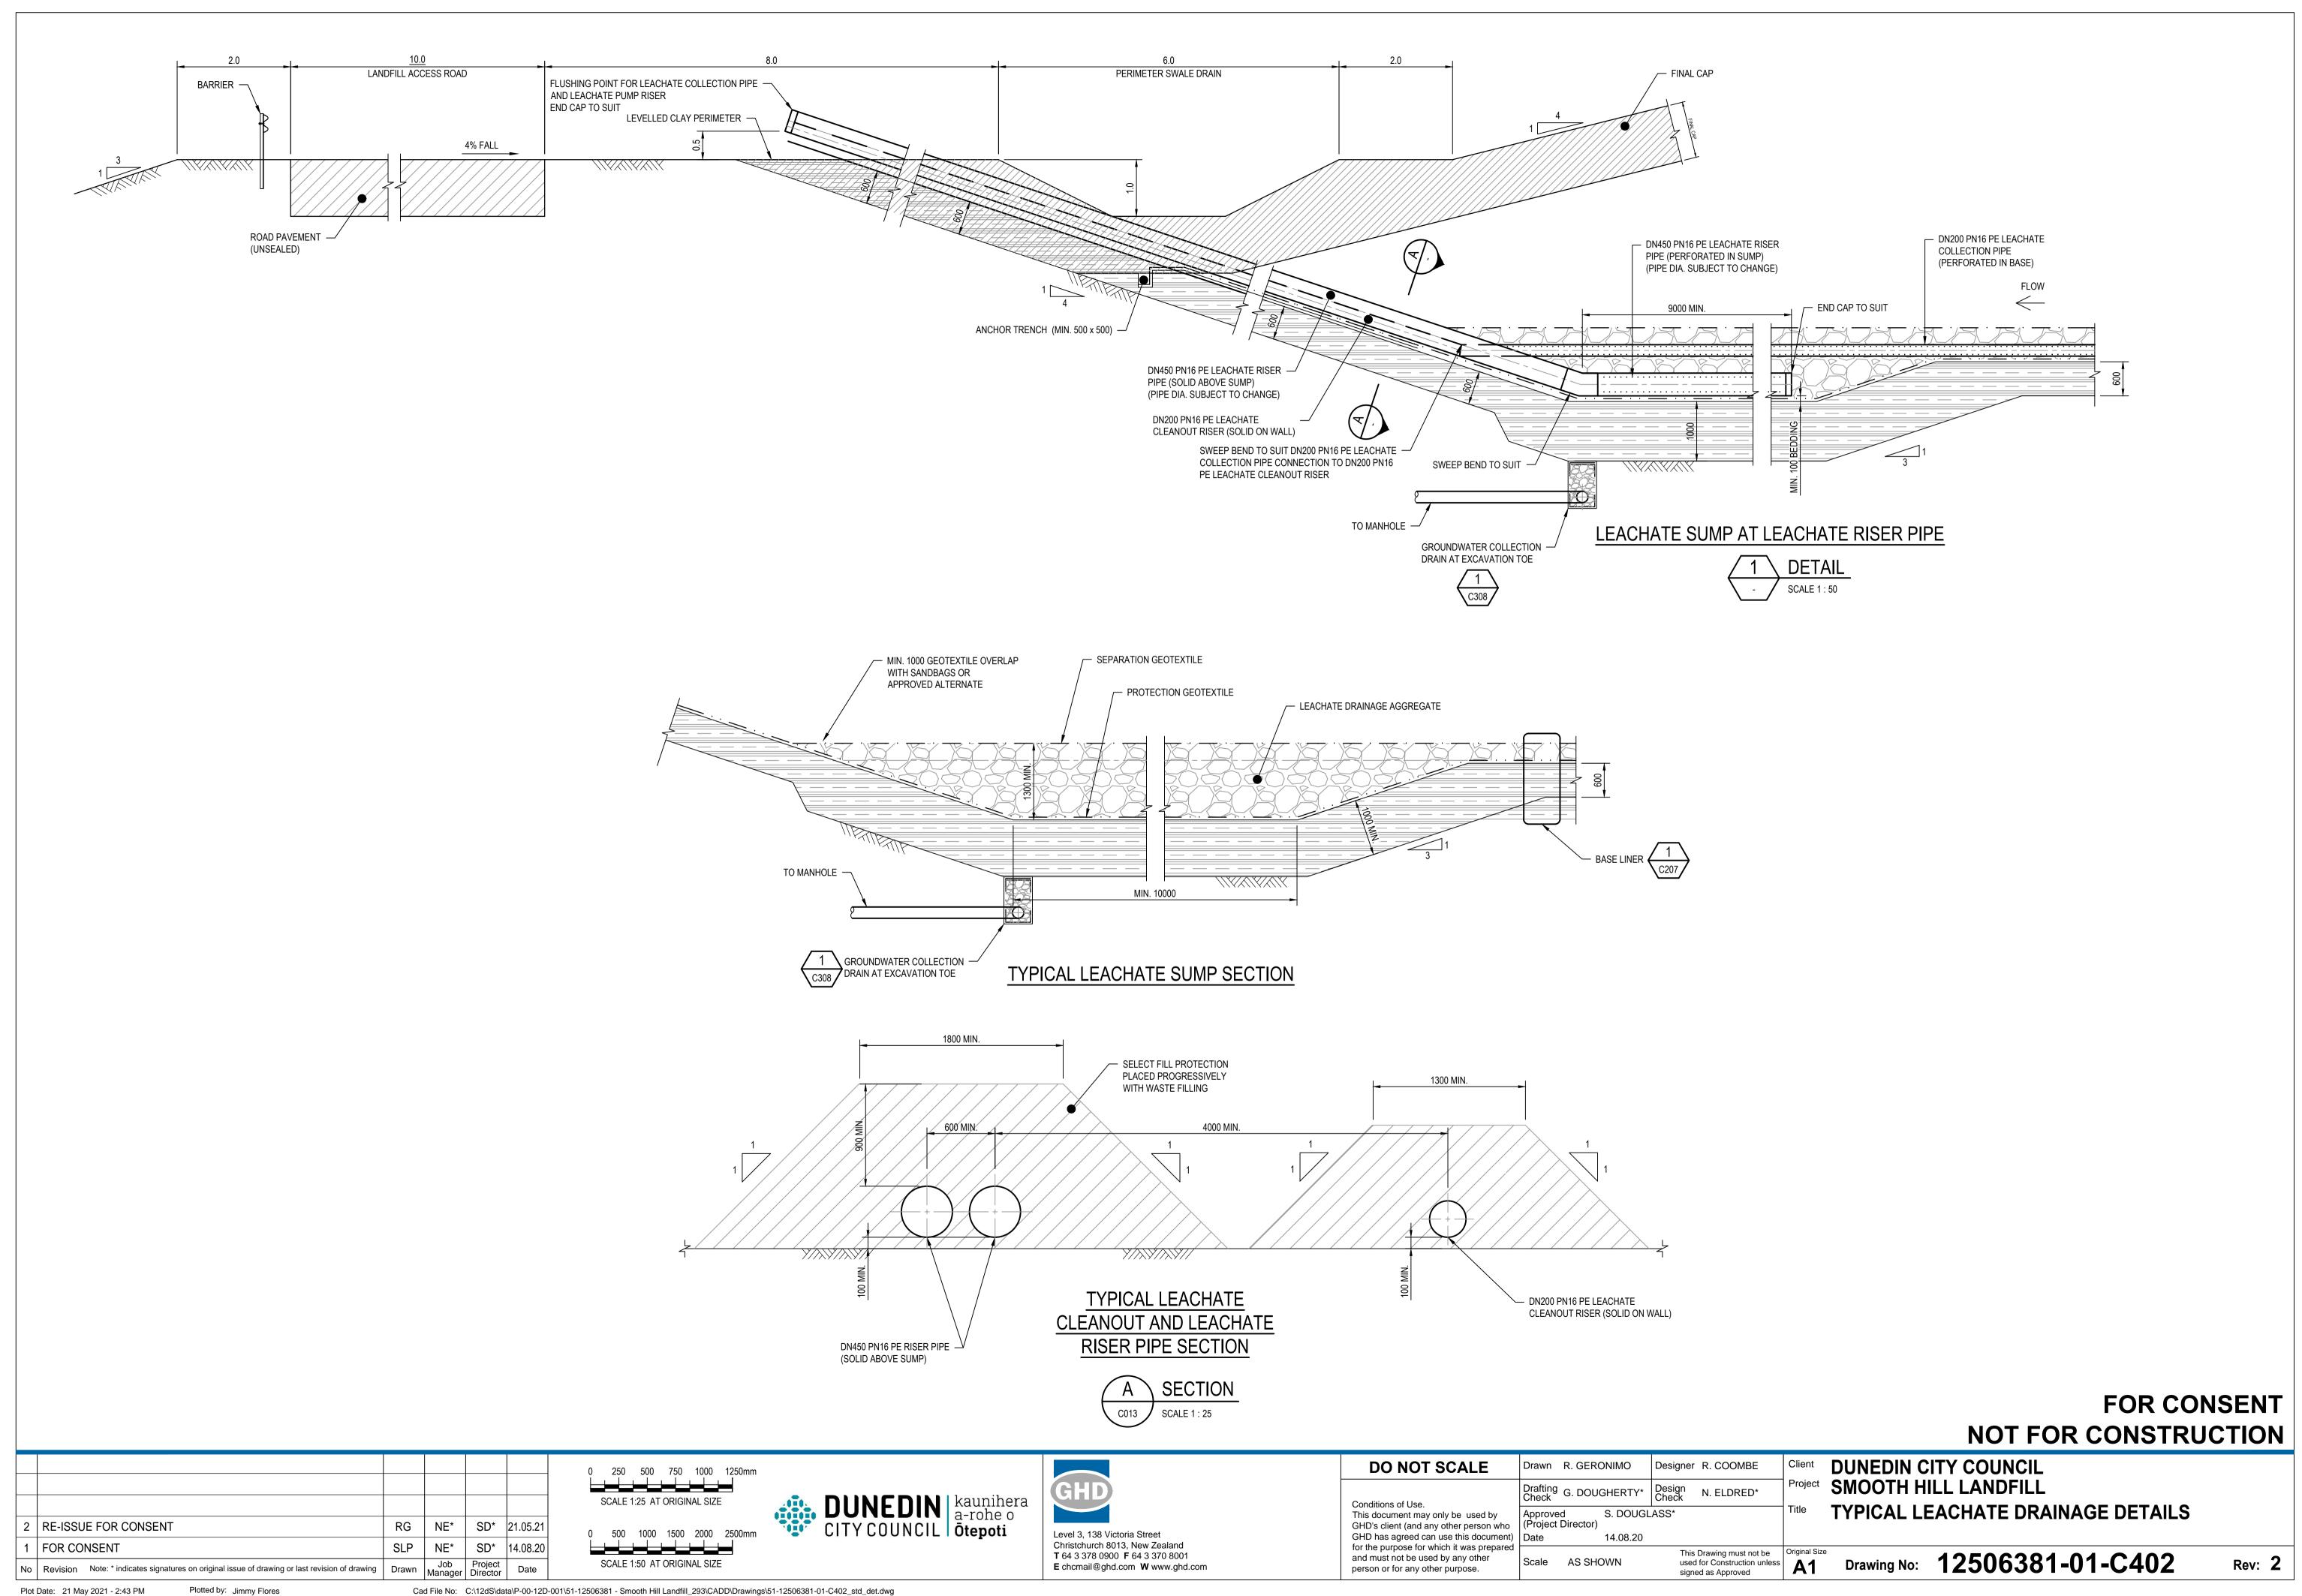

0 0.25 0.5 0.75 1.0 1.25m

SCALE 1:25 AT ORIGINAL SIZE

6 DETAIL
C501 SCALE 1 : 10

LANDFILL GAS MONITORING BORE (TYP.)

| DO NOT SCALE                                                                                                 | Drawn R. GERONIMO                       | Designer M. WELSH                                                        | CI   |
|--------------------------------------------------------------------------------------------------------------|-----------------------------------------|--------------------------------------------------------------------------|------|
| GHD Pty Ltd<br>Conditions of Use.                                                                            | Drafting G. DOUGHERTY*                  | Design N. ELDRED*                                                        | Pr   |
|                                                                                                              | Approved S. DOUGL<br>(Project Director) | ASS*                                                                     | Tit  |
| GHD has agreed can use this document)                                                                        | Date 14.08.20                           |                                                                          |      |
| for the purpose for which it was prepared and must not be used by any other person or for any other purpose. | Scale 1:10                              | This Drawing must not be used for Construction unless signed as Approved | Orig |

DUNEDIN CITY COUNCIL Project SMOOTH HILL LANDFILL Title LANDFILL GAS MANAGEMENT TYPICAL DETAIL