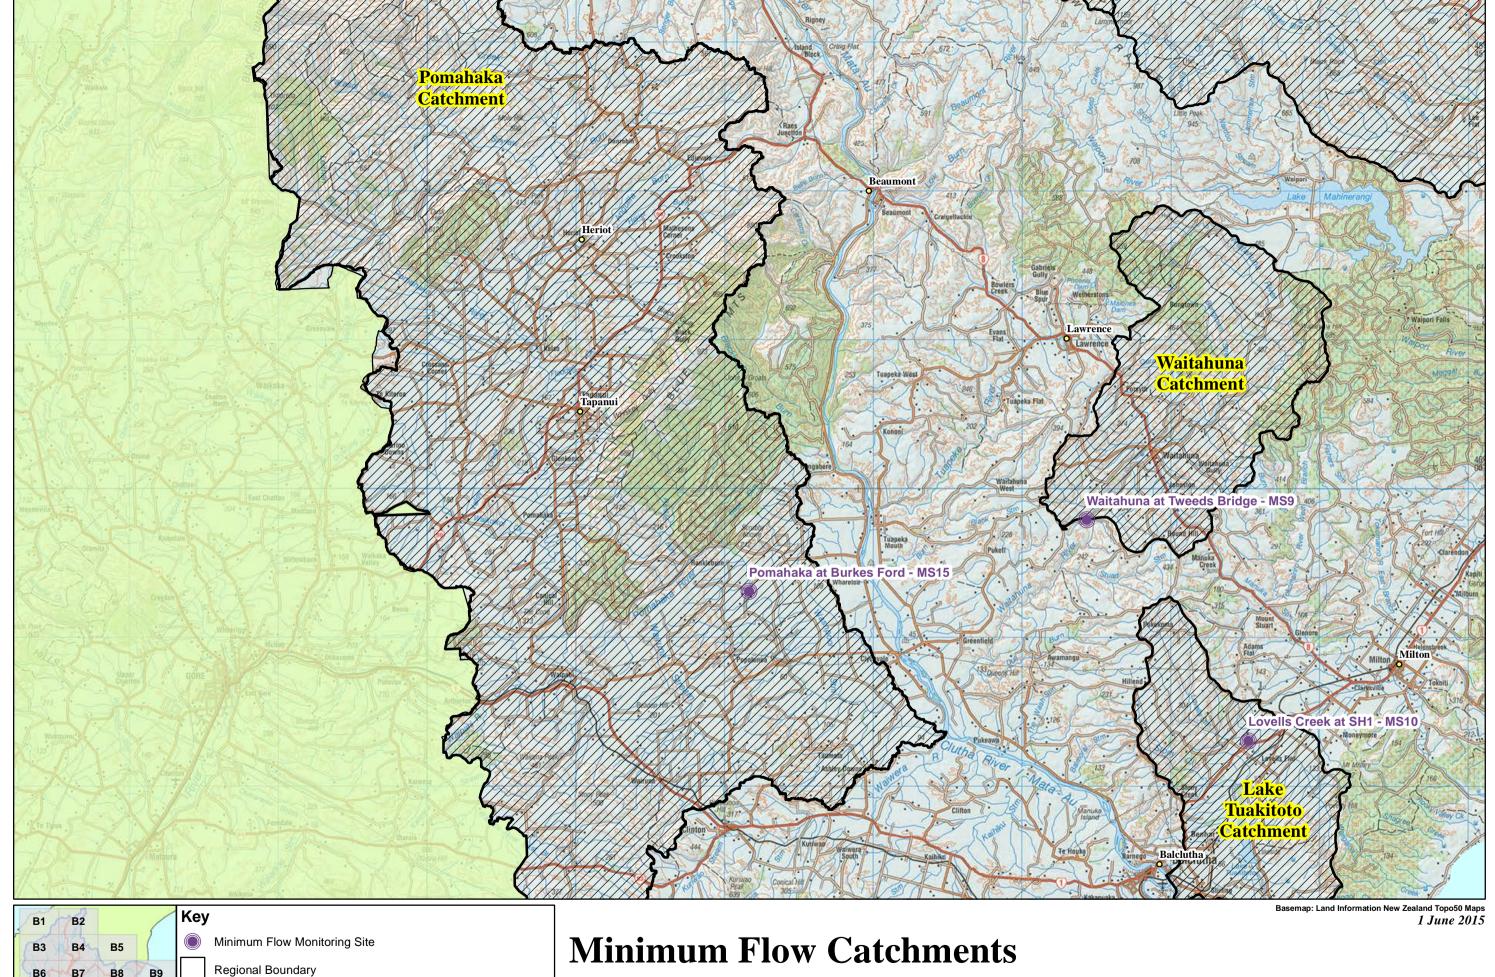

B1 B2 Key

Minimum Flow Monitoring Site

Regional Boundary

Minimum Flow Catchment

S 2.5 0 5 10

W E Kilometres

Sourced from LINZ data, Crown Copyright reserved.

Minimum Flow Catchments and Monitoring Sites Map B2