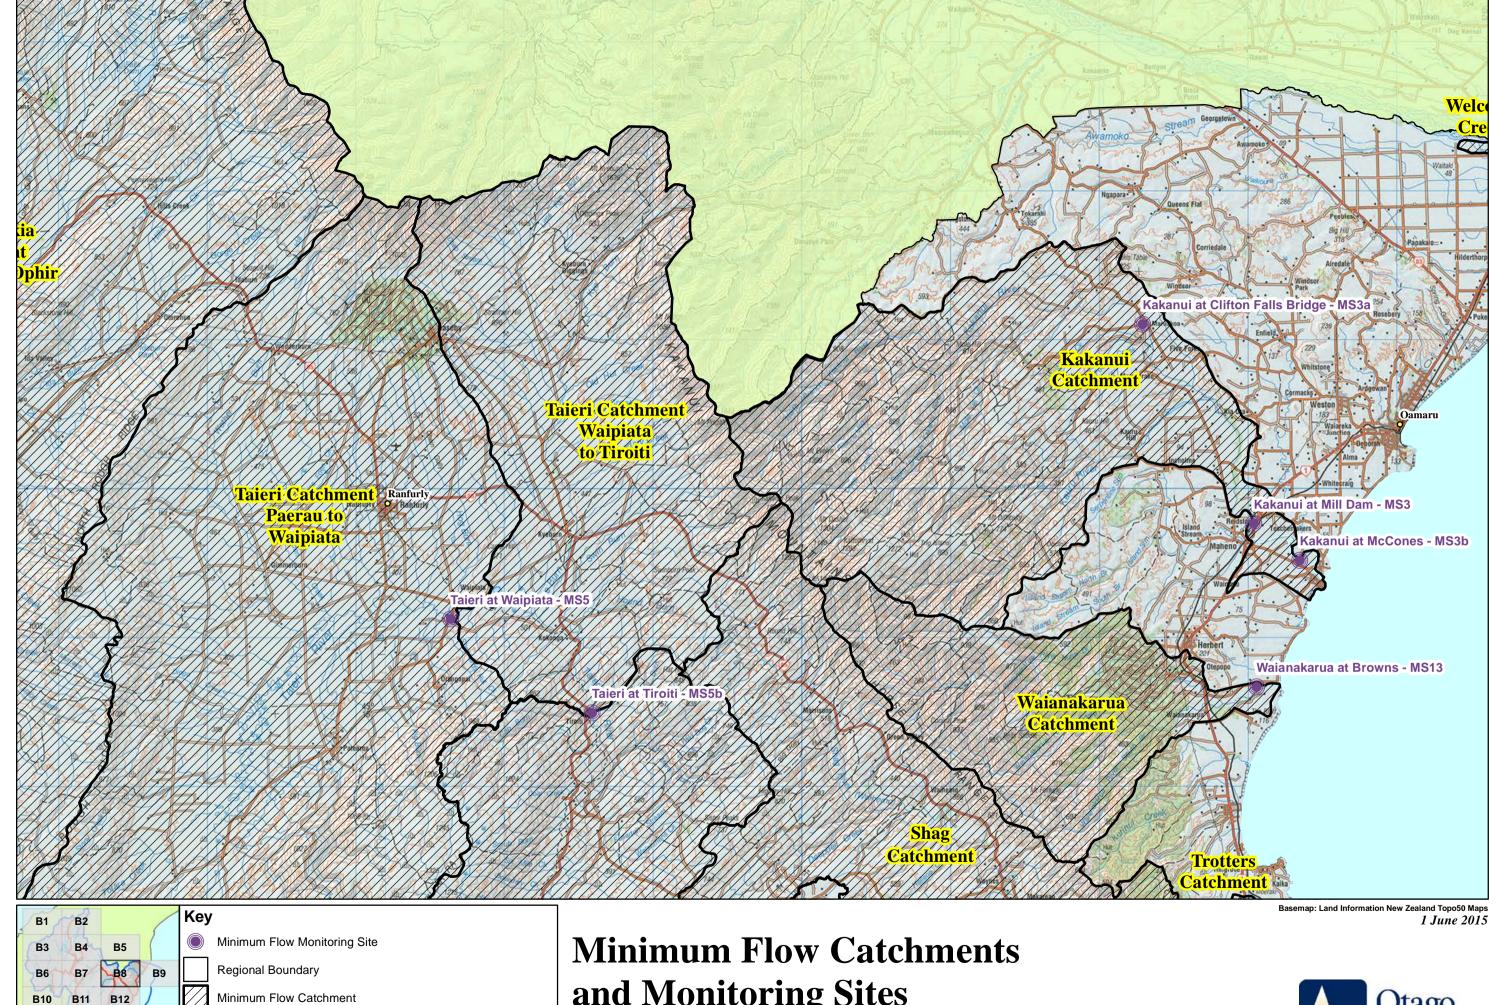

B1 B2 Key

Minimum Flow Monitoring Site

Regional Boundary

Minimum Flow Catchment

S 2.5 0 5 10

W E Kilometres

Sourced from LINZ data, Crown Copyright reserved.

Minimum Flow Catchments and Monitoring Sites Map B2