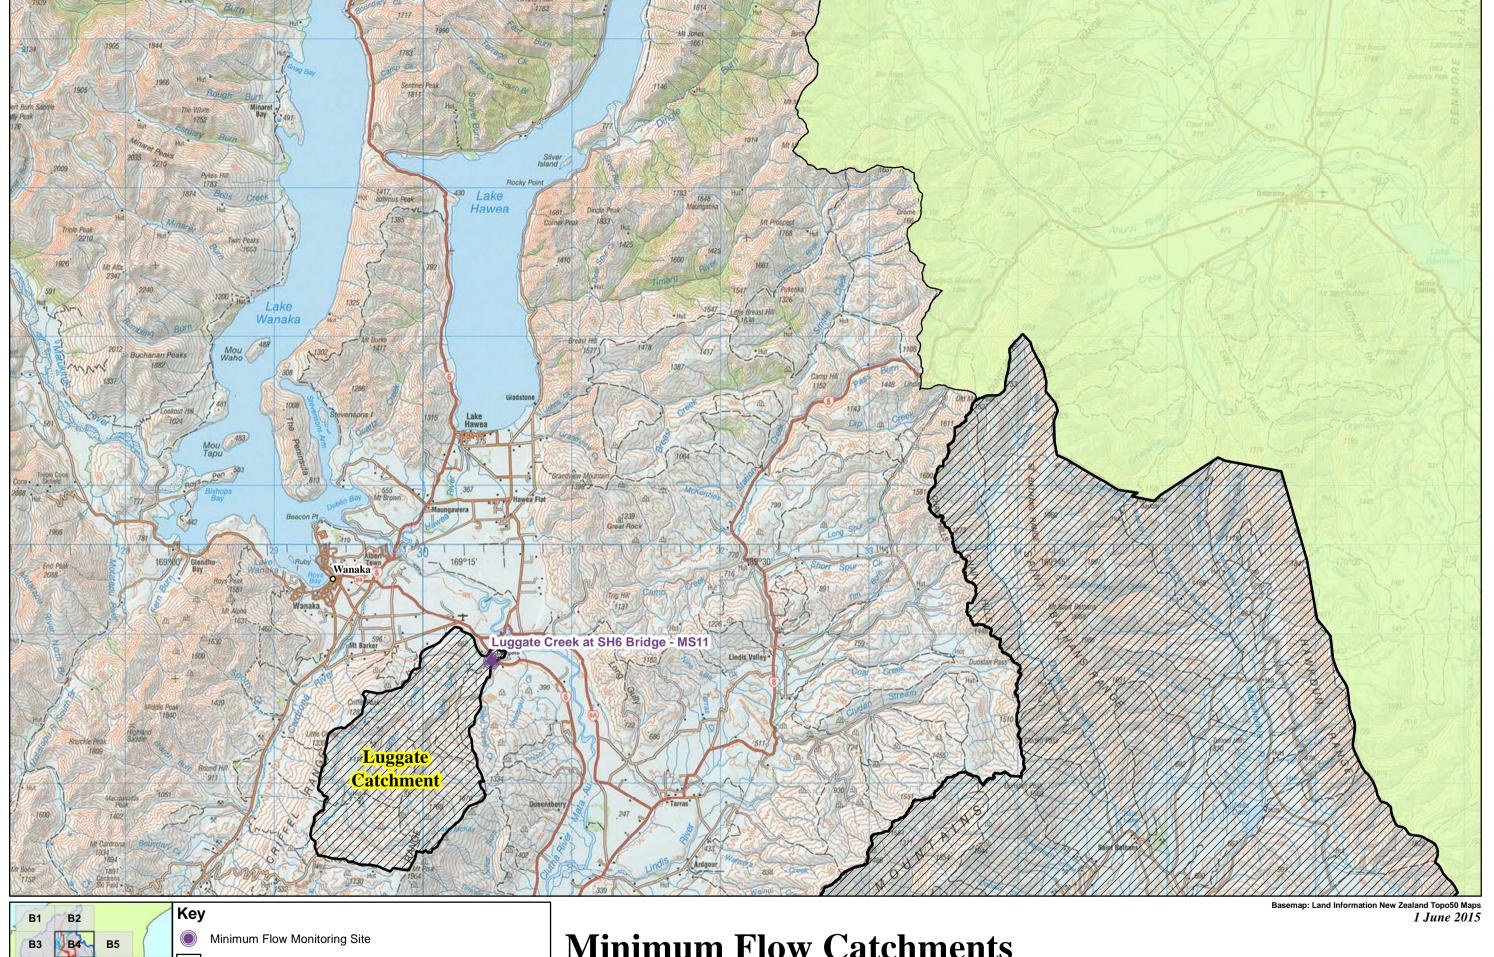

Minimum Flow Catchments and Monitoring Sites Map B3

Min and Maj

Regional Boundary

B11

B13 B14

Minimum Flow Catchment

Kilometres
Sourced from LINZ data, Crown Copyright reserved

Minimum Flow Monitoring Site Regional Boundary Minimum Flow Catchment B11 B12 B13 B14 Kilometres Sourced from LINZ data, Crown Copyright reserved