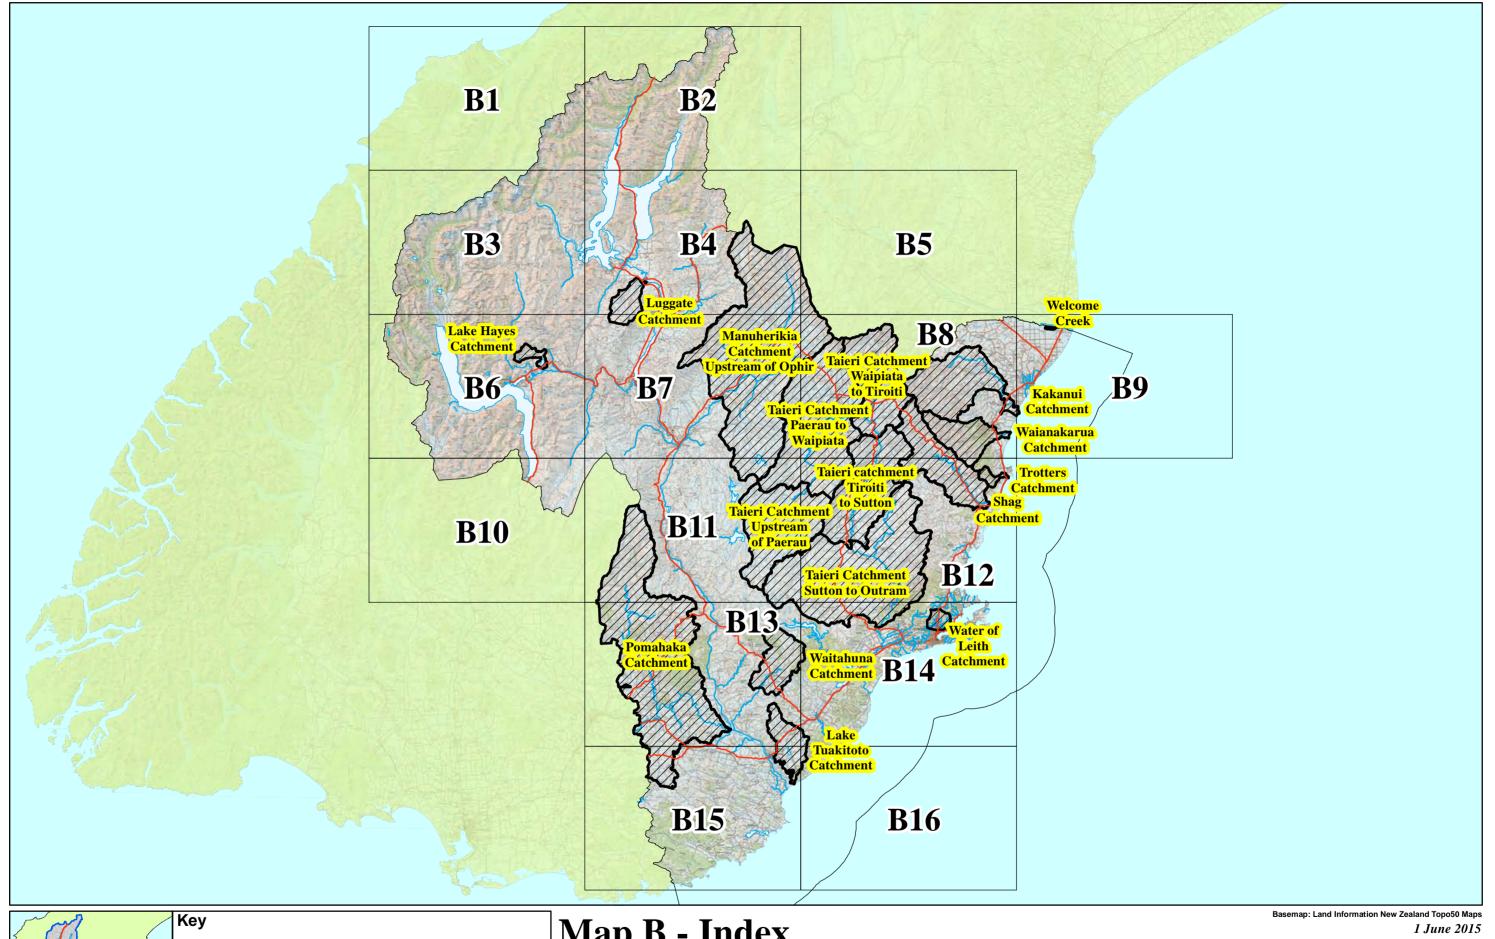

Regional Boundary

Minimum Flow Catchment

20 10 0 20 40

Kilometres

Sourced from LINZ data, Crown Copyright reserved.

Map B - Index Minimum Flow Catchments and Monitoring Sites

Minimum Flow Catchments and Monitoring Sites Map B1