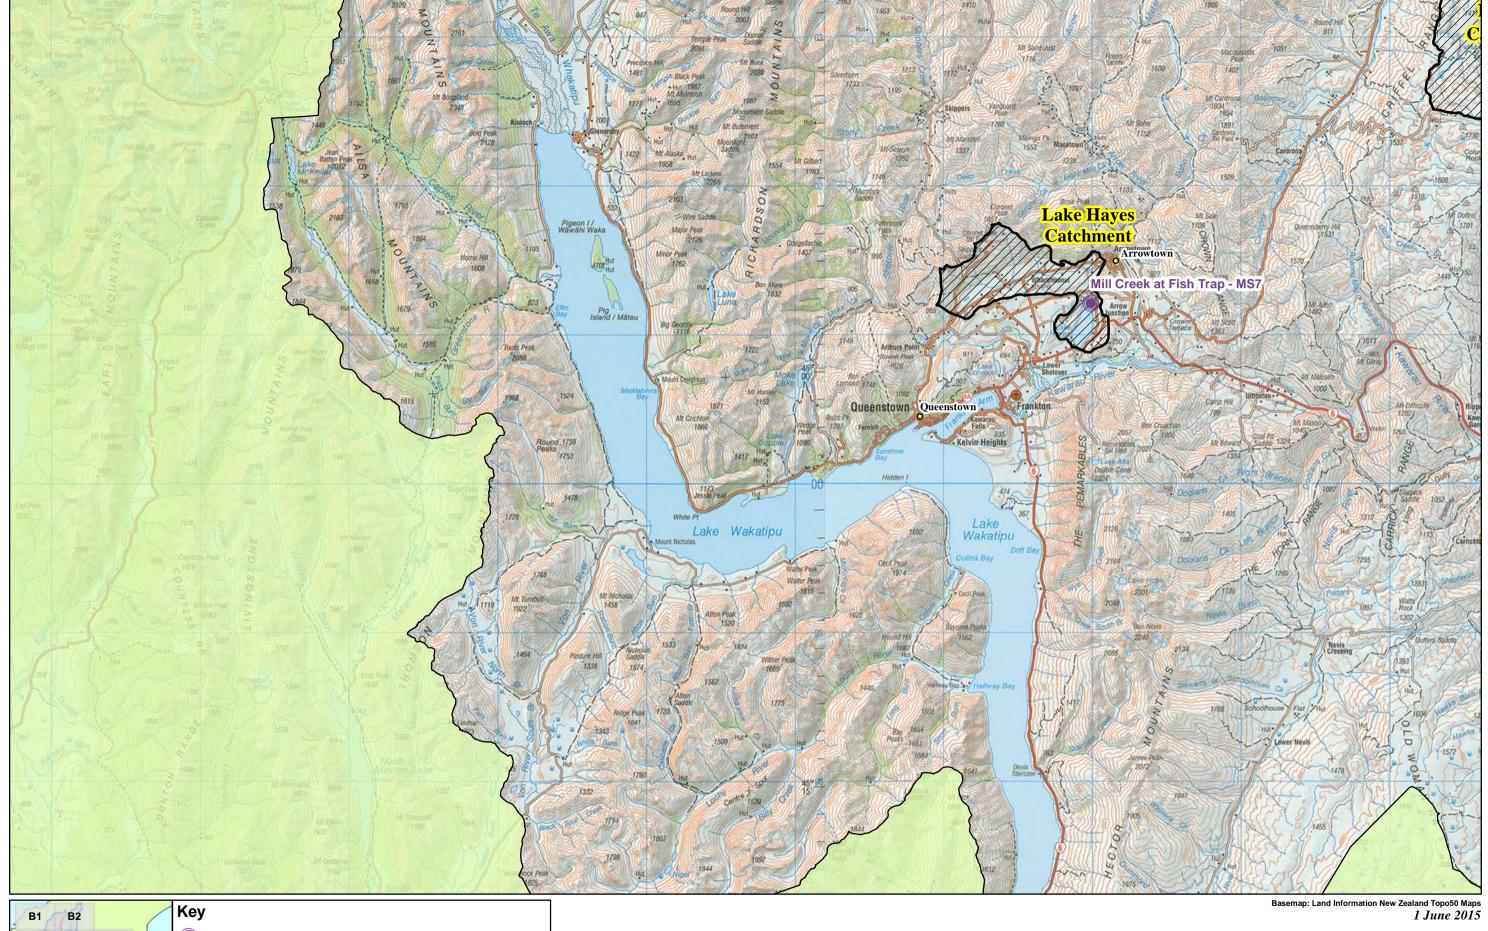

B1 B2 Key

Minimum Flow Monitoring Site

Regional Boundary

Minimum Flow Catchment

S 2.5 0 5 10

W E Kilometres

Sourced from LINZ data, Crown Copyright reserved.

Minimum Flow Catchments and Monitoring Sites Map B2