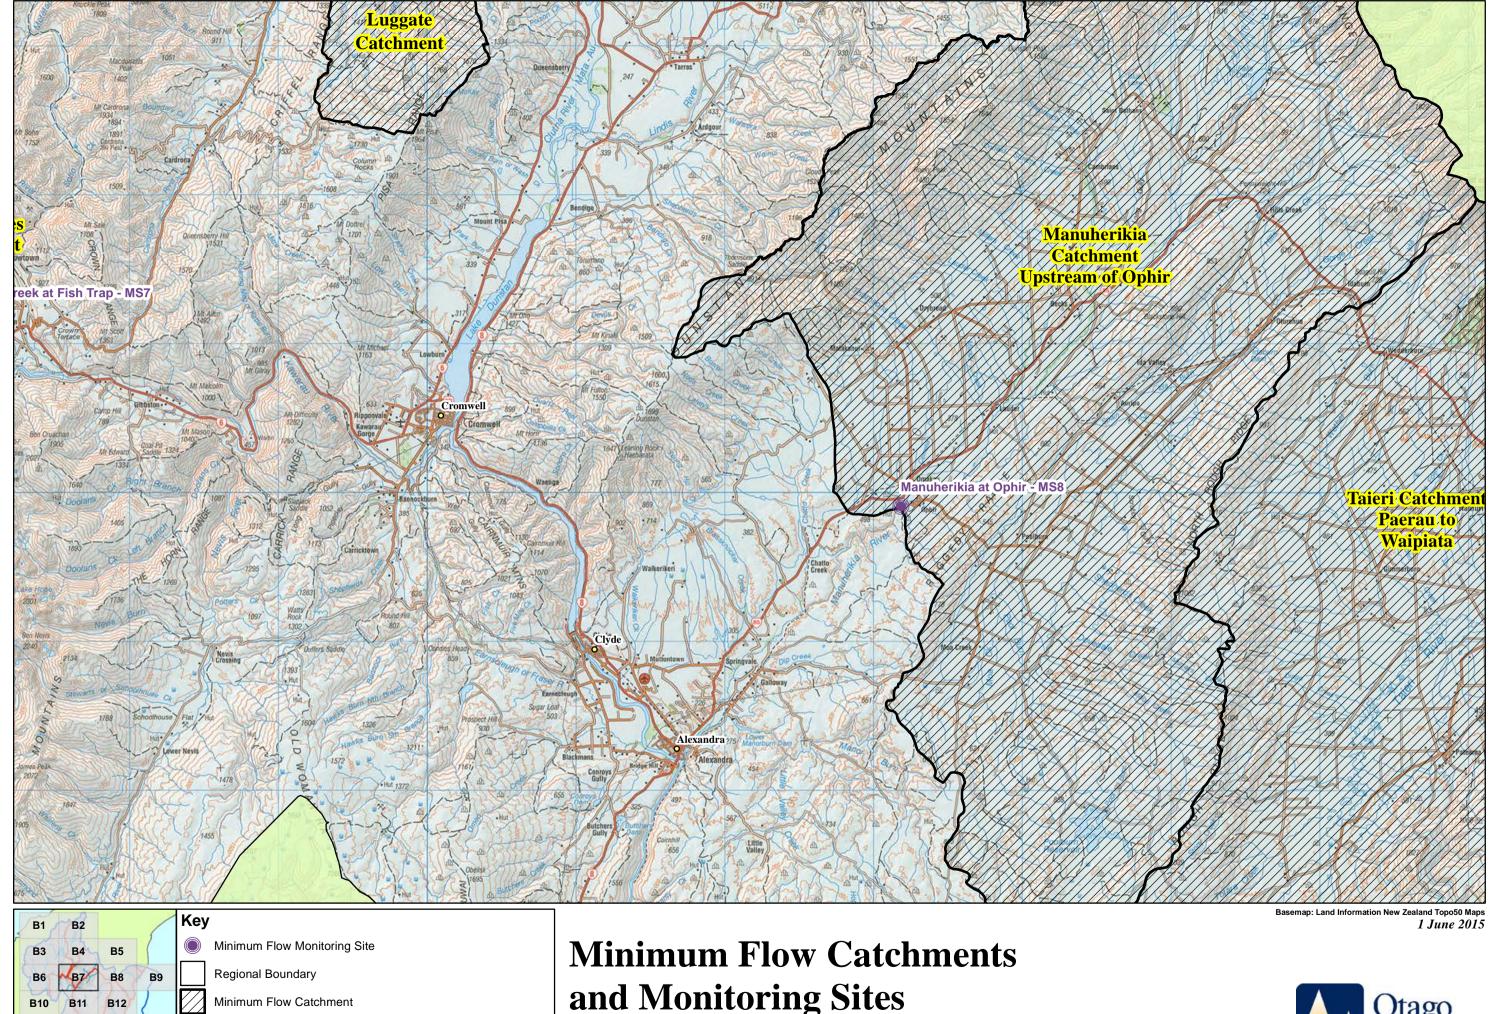

B1 B2 Key

Minimum Flow Monitoring Site

Regional Boundary

Minimum Flow Catchment

S 2.5 0 5 10

W E Kilometres

Sourced from LINZ data, Crown Copyright reserved.

Minimum Flow Catchments and Monitoring Sites Map B2