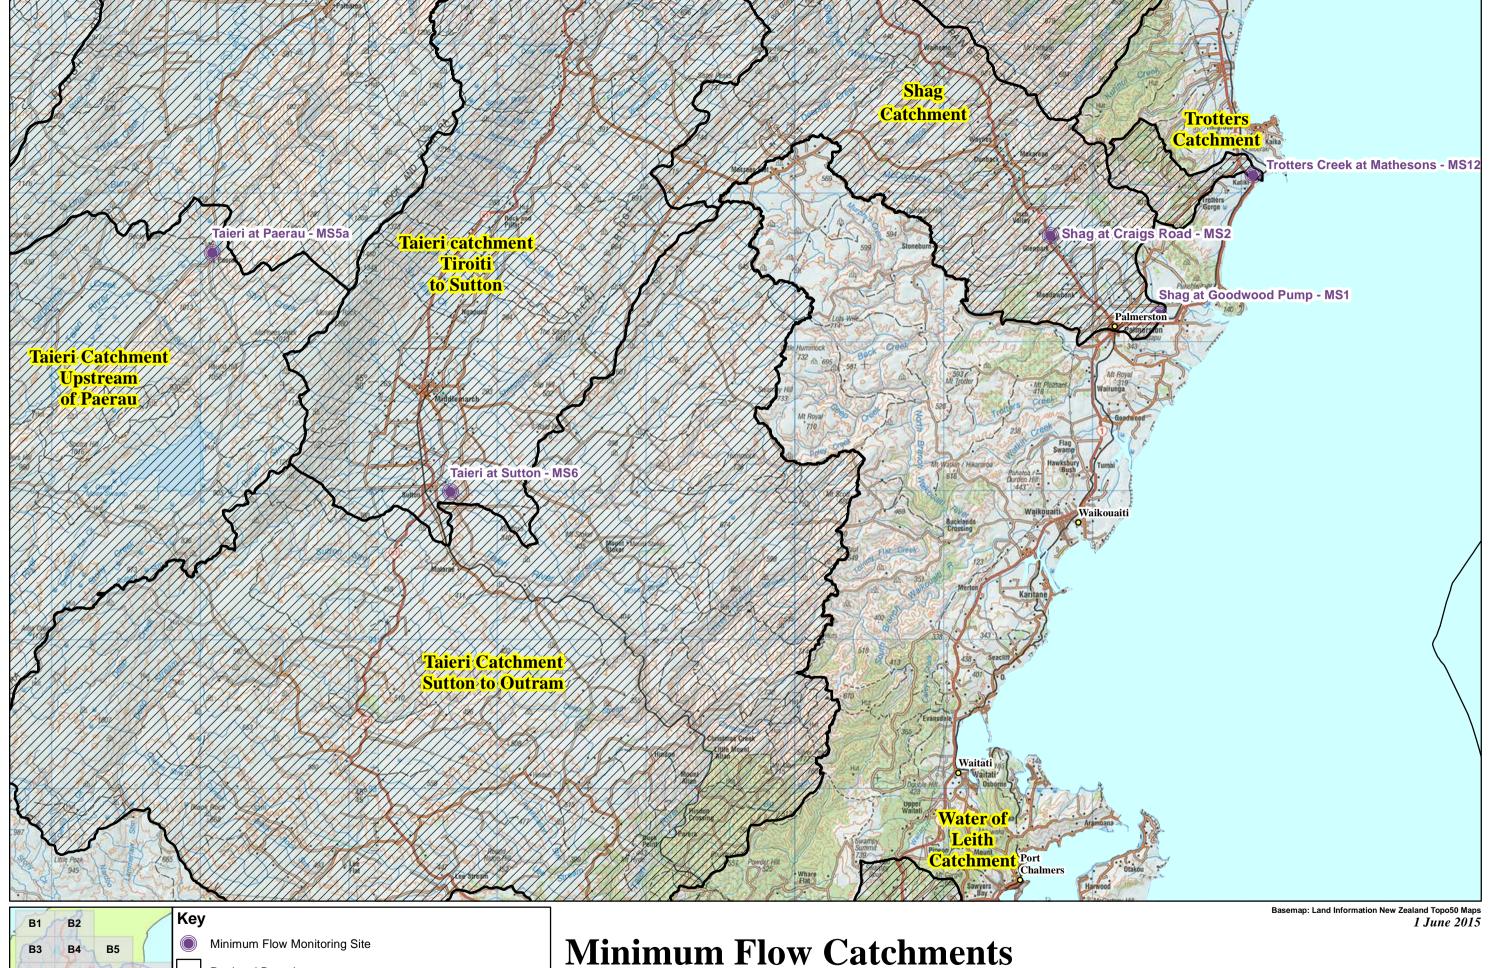

B1 B2 Key

Minimum Flow Monitoring Site

Regional Boundary

Minimum Flow Catchment

S 2.5 0 5 10

W E Kilometres

Sourced from LINZ data, Crown Copyright reserved.

Minimum Flow Catchments and Monitoring Sites Map B2