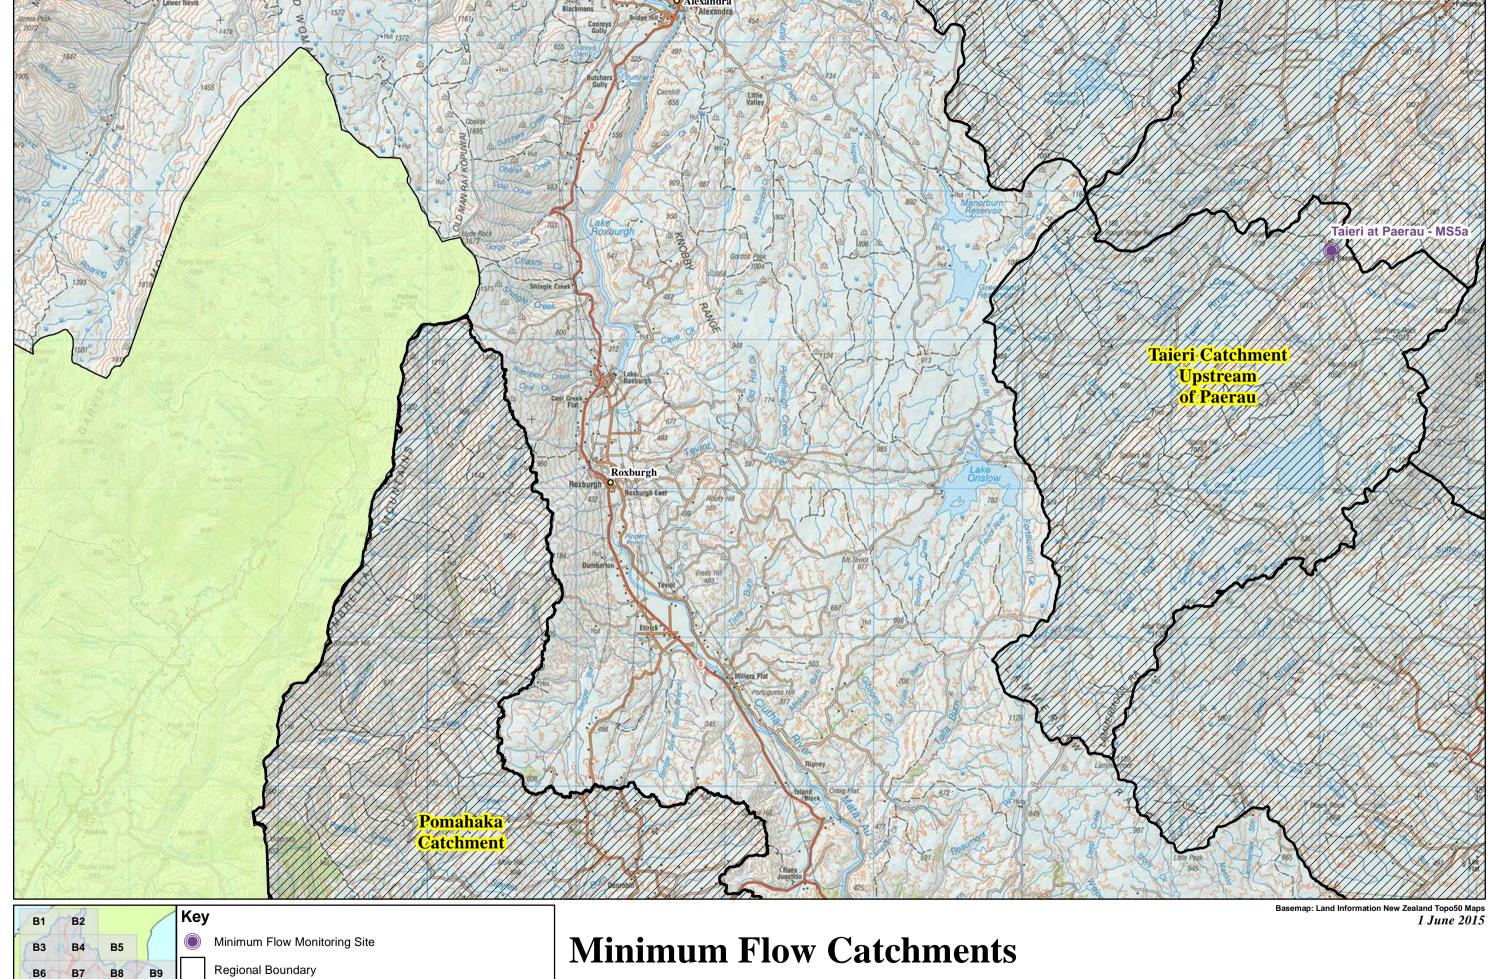

B1 B2 Key

Minimum Flow Monitoring Site

Regional Boundary

Minimum Flow Catchment

S 2.5 0 5 10

W E Kilometres

Sourced from LINZ data, Crown Copyright reserved.

Minimum Flow Catchments and Monitoring Sites Map B2