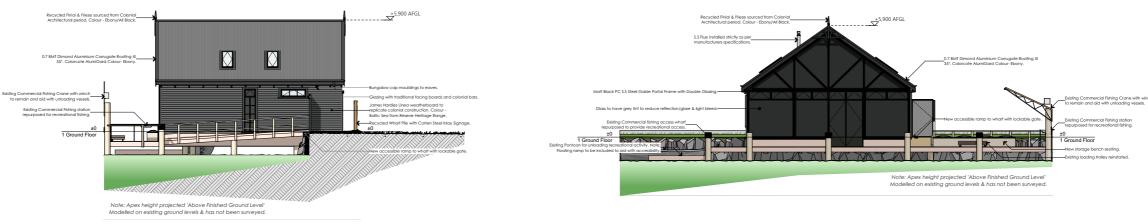

Figure 9: View toward the site from the lookout adjacent to Marine Parade

Figure 10: View toward the site from Knarston Park

**Existing Floor Plan** 

**Proposed Floor Plan** 

**North Elevation** 

#5,900 AFGL

#5.900 AFGL

#6.900 AFGL

#6.90

**East Elevation** 

**South Elevation** 

**West Elevation** 

Figure 11: The proposed development