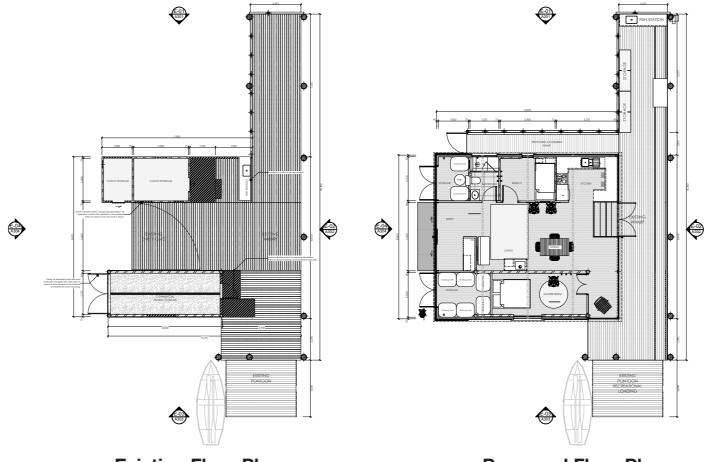

Figure 9: View toward the site from the lookout adjacent to Marine Parade

Figure 10: View toward the site from Knarston Park

**Existing Floor Plan** 

**Proposed Floor Plan** 

**North Elevation** 

#5,900 AFGL

#5.900 AFGL

#6.900 AFGL

#6.90

**East Elevation** 

**South Elevation** 

**West Elevation** 

Figure 11: The proposed development