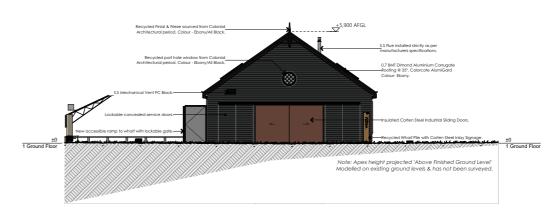

Figure 9: View toward the site from the lookout adjacent to Marine Parade

Figure 10: View toward the site from Knarston Park

**Existing Floor Plan** 

**Proposed Floor Plan** 

**North Elevation** 

#5,900 AFGL

#5.900 AFGL

#6.900 AFGL

#6.90

**East Elevation** 

**South Elevation** 

**West Elevation** 

Figure 11: The proposed development