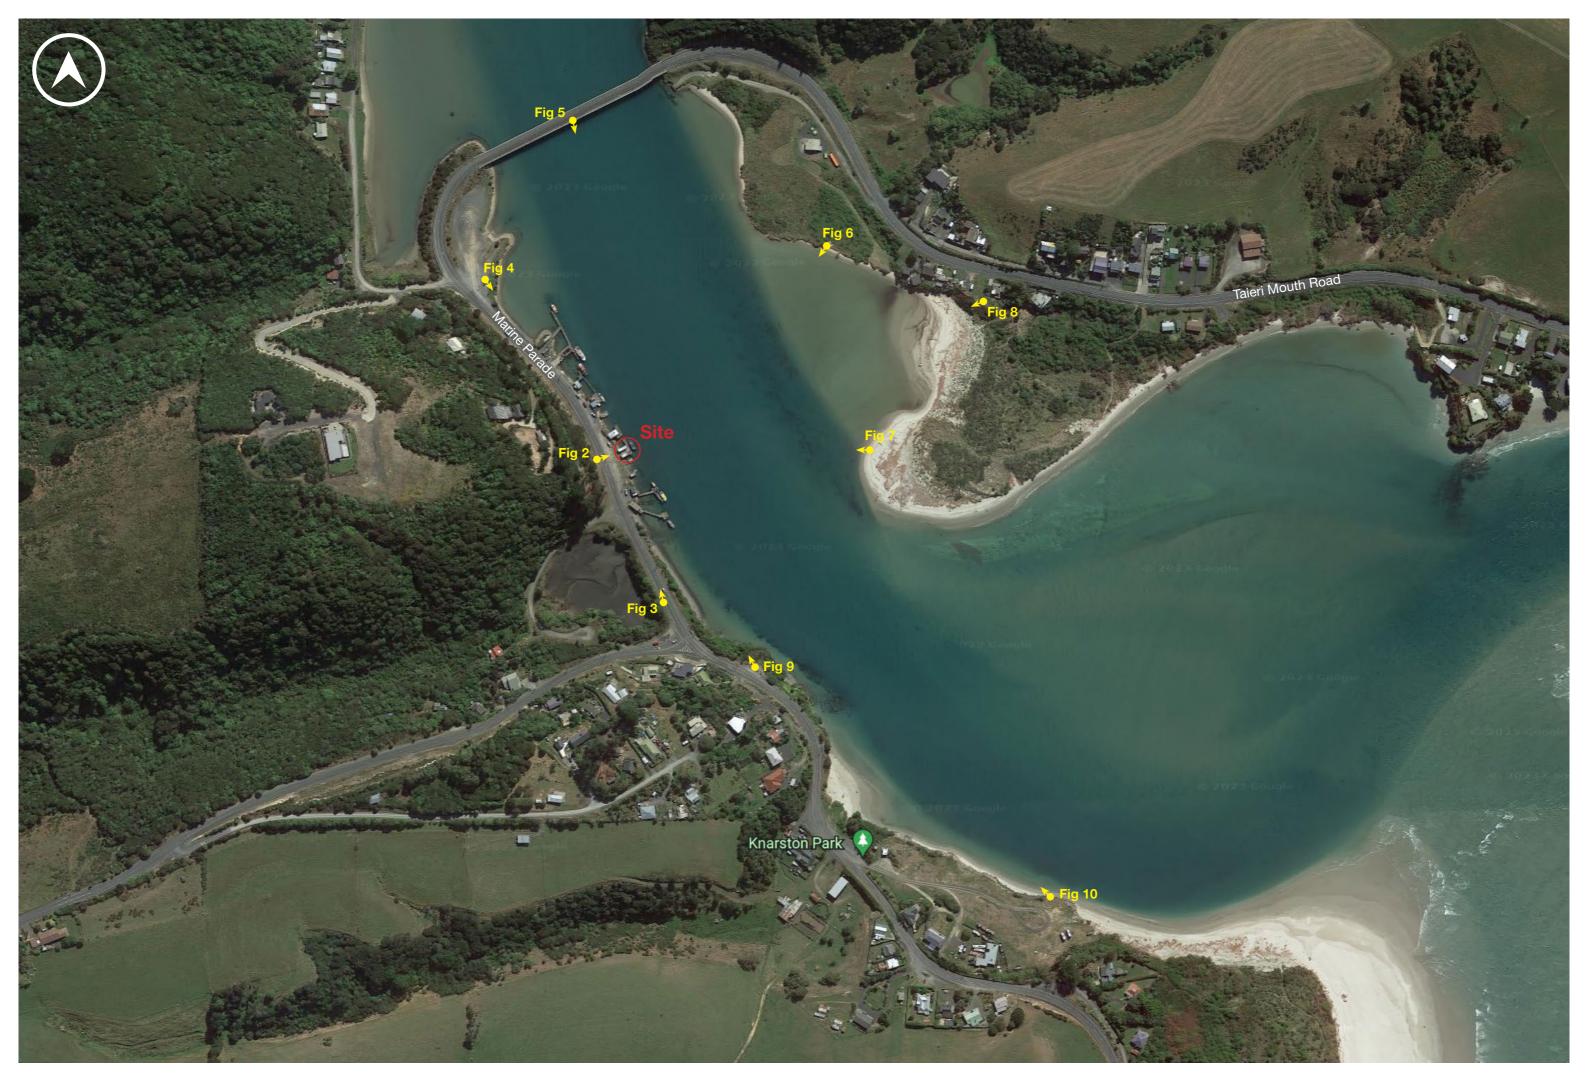

Figure 1: Location and photo-point plan

Figure 2: View of the site from Marine Parade adjacent

Figure 3: View toward the site from Marine Parade to the south

Figure 4: View toward the site from Marine Parade to the north

Figure 5: View toward the site from the bridge

Figure 6: View toward the site from across the Taieri River

Figure 7: View toward the site from across the Taieri River

Figure 8: View across the river toward the site from near Taieri Mouth Road

Figure 9: View toward the site from the lookout adjacent to Marine Parade

Figure 10: View toward the site from Knarston Park

**Existing Floor Plan** 

**Proposed Floor Plan** 

**North Elevation** 

#5,900 AFGL