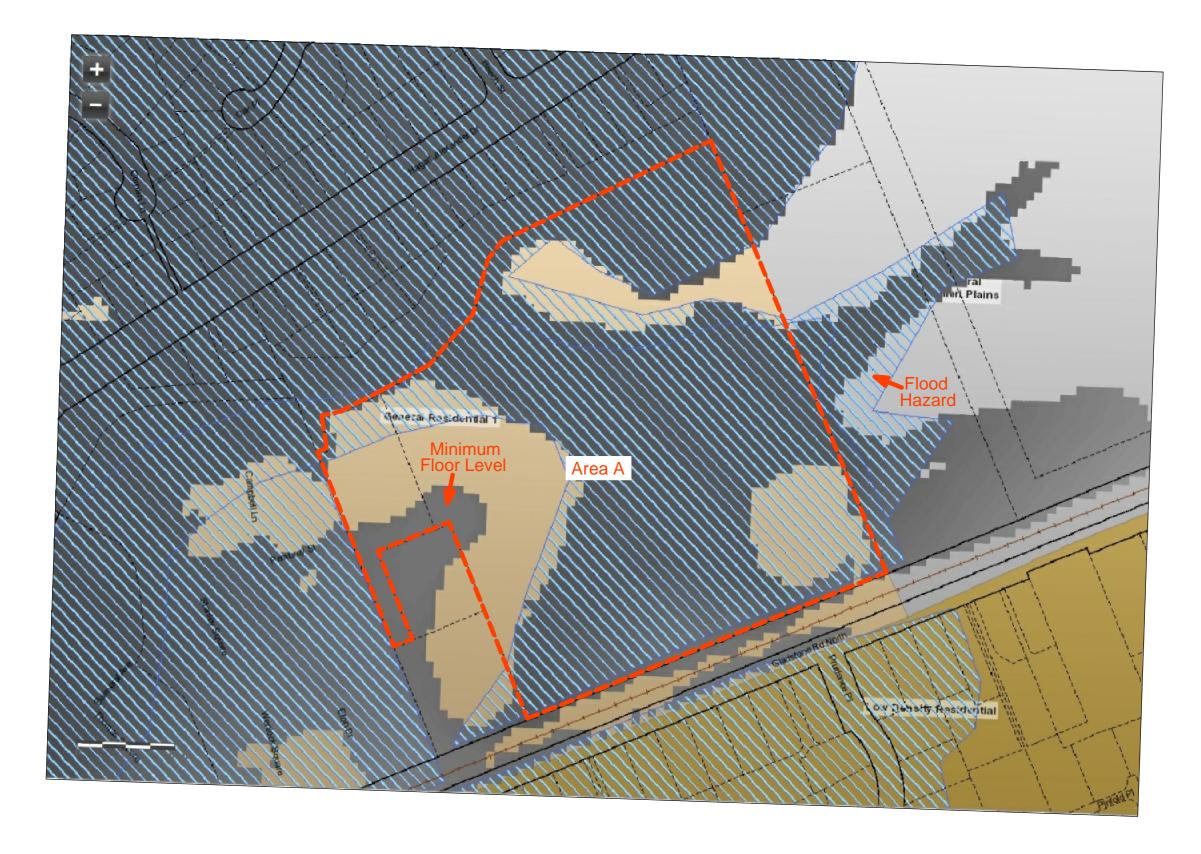

Council is asked to remove all references to flood hazard, minimum floor levels, the infrastructure constraint area, and the scheduled drain that are proposed within the submission property (Area A).

Surveying • Planning • Engineering

Proposed Zone Adjustment to Support 2GP Submission Flood Hazard and Minimum Floor Level

|                                                                                                  |   | П. |    |
|--------------------------------------------------------------------------------------------------|---|----|----|
| © COPYRIGHT. This drawing, content and                                                           |   |    | Sı |
| design remains the property of Paterson Pitts                                                    | ı | П  | De |
| Partners Limited and may not be reproduced                                                       | ı | П  | Dr |
| in part or full or altered without the written<br>permission of Paterson Pitts Partners Limited. | ı | Н  | CH |
| This drawing and its content shall only be                                                       | ı | Н  | -  |
| used for the purpose for which it is intended.                                                   | ı | П  | Ap |
| No liability shall be accepted by Paterson Pitts                                                 | ı | П  | Jo |
| Partners Limited for its unauthorized use                                                        | ı | П  |    |