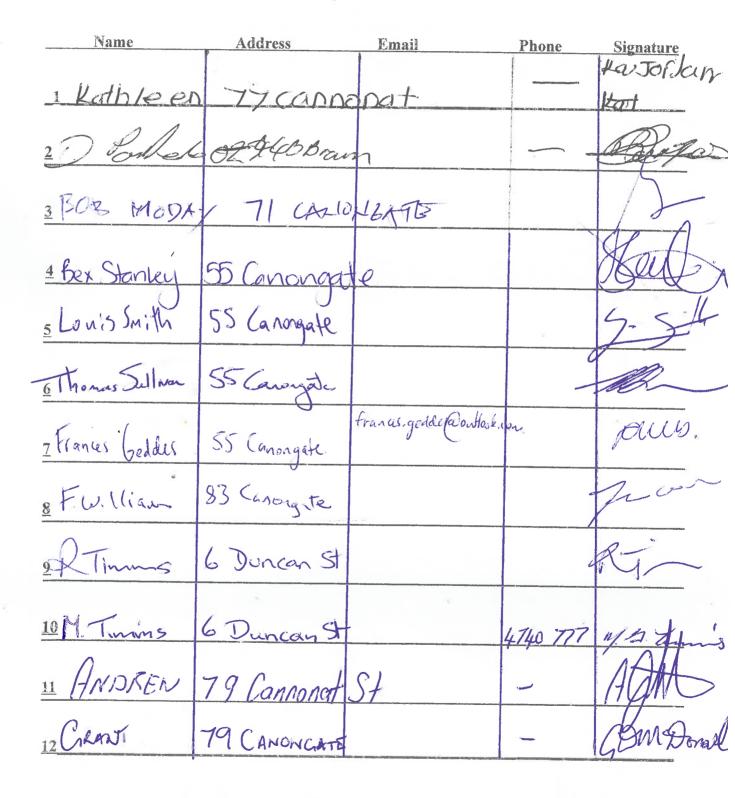

Appendix 1: Petition presented at Council meeting 7 December 2016 re Waverley–Belleknowes Bus Services

We the people of Belleknowes, Waverley and City Rise ask the Otago Regional Council to:

- 1. Restore the previous route through City Rise to serve Canongate, Russell & Arthur St.
- 2. Eliminate the 37 minute delay halfway around the Waverley Loop
- 3. Use this time to reinstate the twice-an-hour frequency of the Belleknowes end of the route.

- 4. Add bus stops on Serpentine Ave, Maclaggan St, (Lower) York Place & Sommerville St.
- 5. **Display** bus signs only stating the **destination**.

Name Address Email Signature Phone 4701 Con Gos Ko salches nelaz 021-156-2214 64 Russell SP. Keepintouch @ Orcon met. nz LIM PSSR QLIVE . Con Fronk-Rogers F. Edley 40774291 47 PCANONSA 021.544 Jeong-Hee Shih 48 Russell's + Munatini (me.com Sutchille 23 Russell St James 955 Quarailyour 230 RERONILLA 28 RUSSELL ST. Memeriess Pyphoneon "HENE JING PESTANO 314R-11SSELL 474-2586 57. Lennett 100/5/10 38/ Russell St 4772520 38A Russe 258 11 Racheal Hawkins 44 RUSSELLST 12