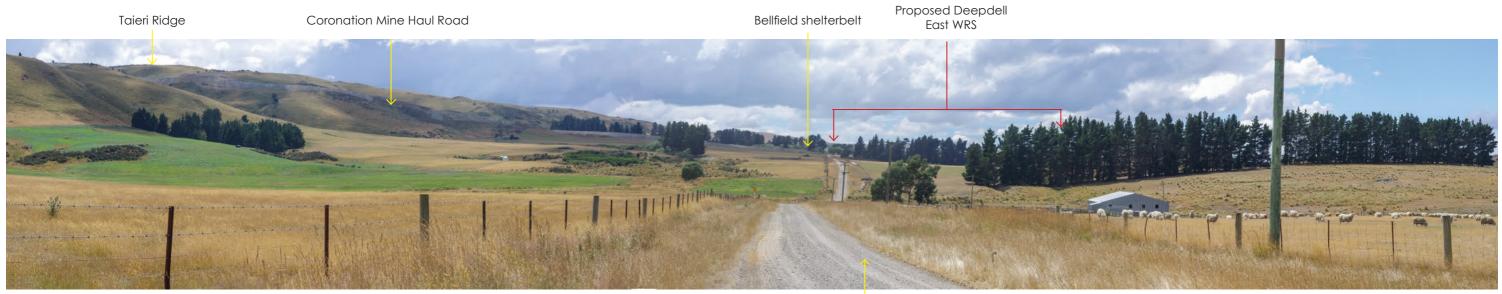

**VISUAL SIMULATION - after view** 

Sheet 9: VIEW 8 - East of Bellfield, Horse Flat Road

DEEPDELL NORTH STAGE III - LANDSCAPE EVIDENCE August 19, 2020

Proposed Deepdell North Pit