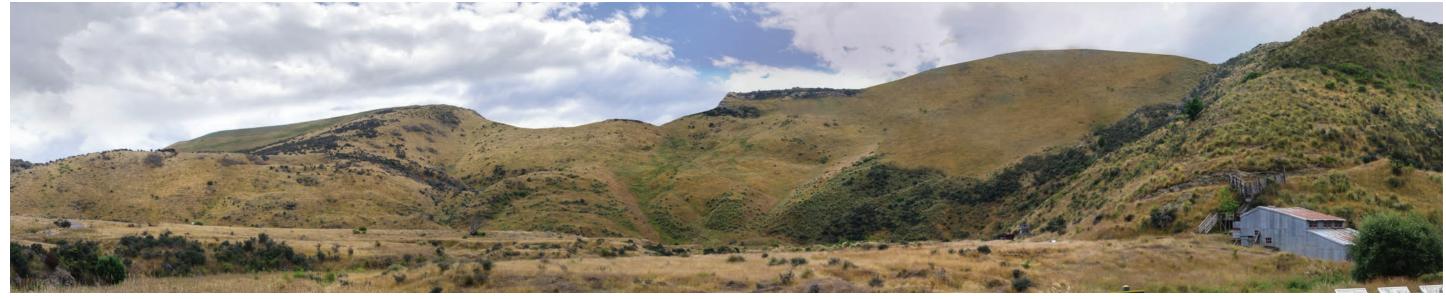

### Sheet 7: VIEW 7 - Howard's Gateway, Horse Flat Road

Photo 7a - Deepdell Station Homestead - Vanderley Property as seen from Horse Flat Road

#### Sheet 8: VIEWS 7a & 7b

DEEPDELL NORTH STAGE III - LANDSCAPE EVIDENCE AUGUST 19, 2020

Photo 7b - Howard Homestead as seen from upper slopes of Taieri Ridge

PHOTO - as seen 14-06-2019 - before view

VISUAL SIMULATION - intermediate view

**VISUAL SIMULATION - after view** 

Sheet 9: VIEW 8 - East of Bellfield, Horse Flat Road

DEEPDELL NORTH STAGE III - LANDSCAPE EVIDENCE August 19, 2020

Proposed Deepdell North Pit