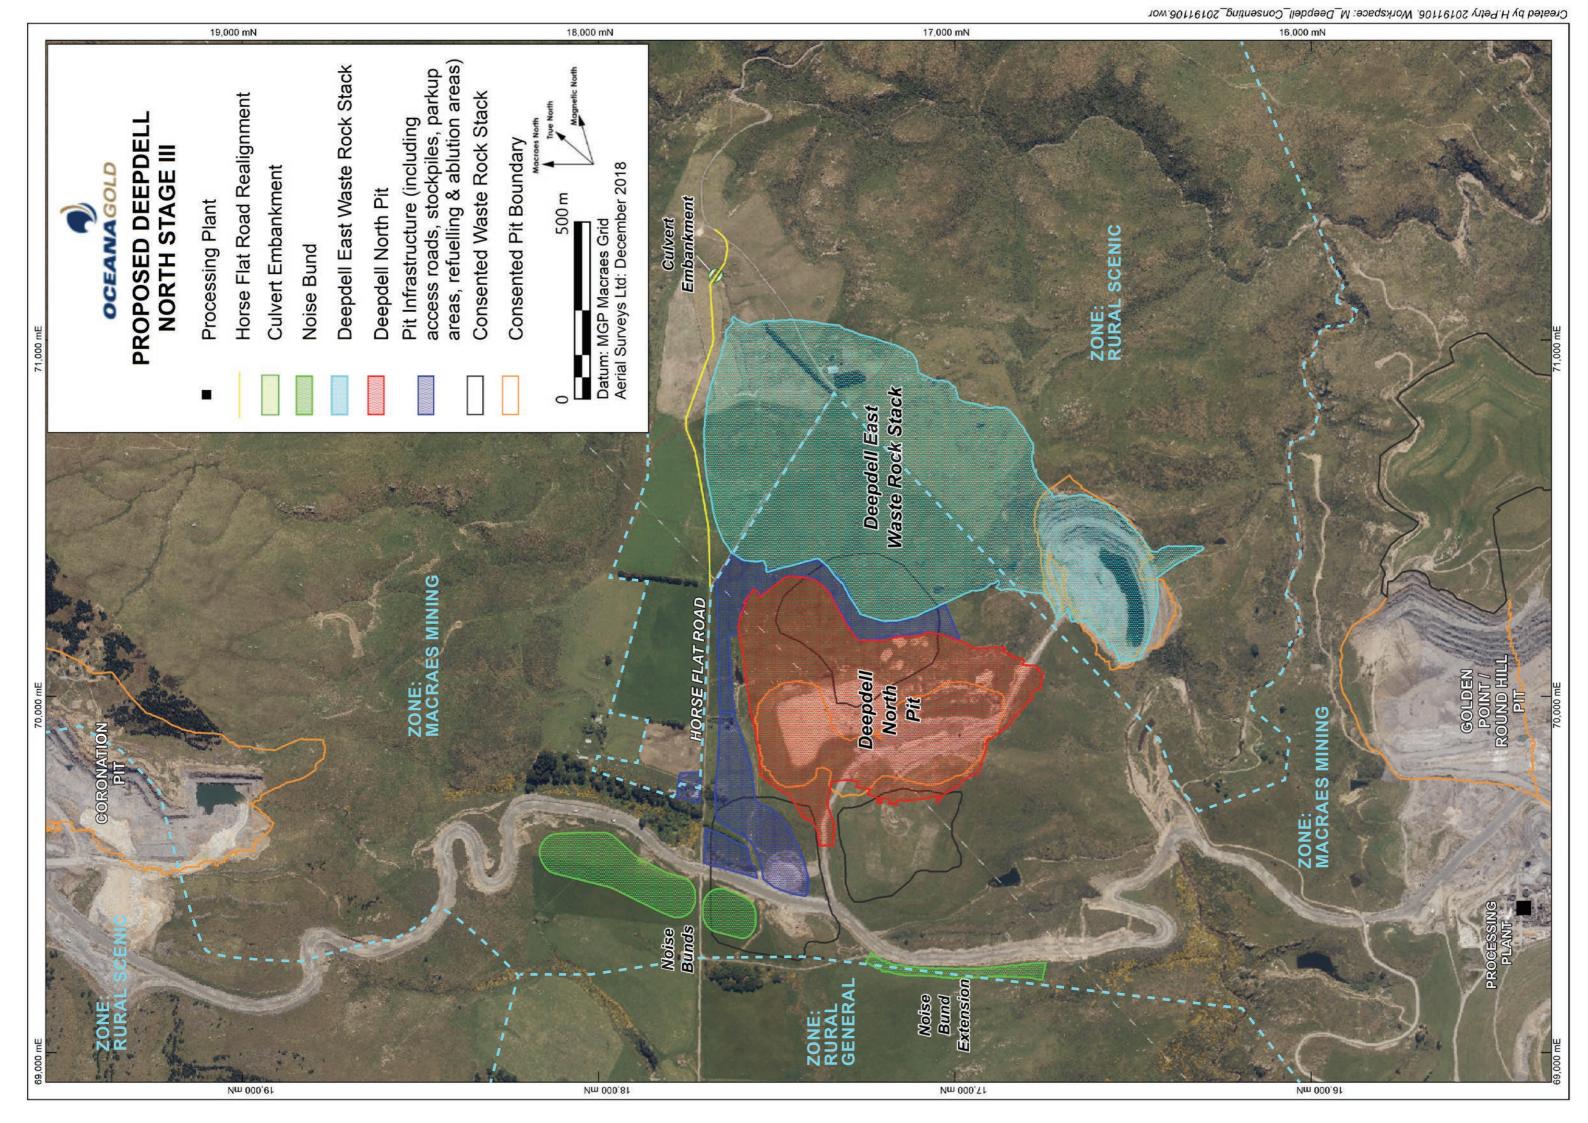

## Attachment 1

Deepdell North III 'Project Elements for Consenting' Plan

#### Legend

Photo viewpoints Proposed Horse Flat WRS Proposed Deepdell North Pit Proposed Deepdell East WRS

PHOTO - as seen 18-01-2018 - before view

Proposed Deepdell North Pit

VISUAL SIMULATION - intermediate view