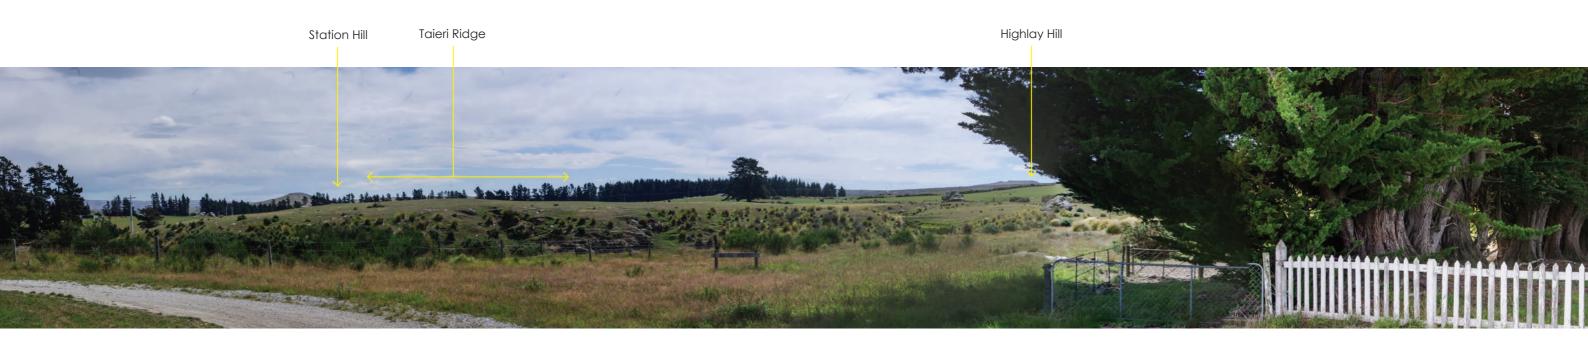

### Sheet 7: VIEW 7 - Howard's Gateway, Horse Flat Road

Photo 7a - Deepdell Station Homestead - Vanderley Property as seen from Horse Flat Road

#### Sheet 8: VIEWS 7a & 7b

DEEPDELL NORTH STAGE III - LANDSCAPE EVIDENCE AUGUST 19, 2020

Photo 7b - Howard Homestead as seen from upper slopes of Taieri Ridge

PHOTO - as seen 14-06-2019 - before view

VISUAL SIMULATION - intermediate view