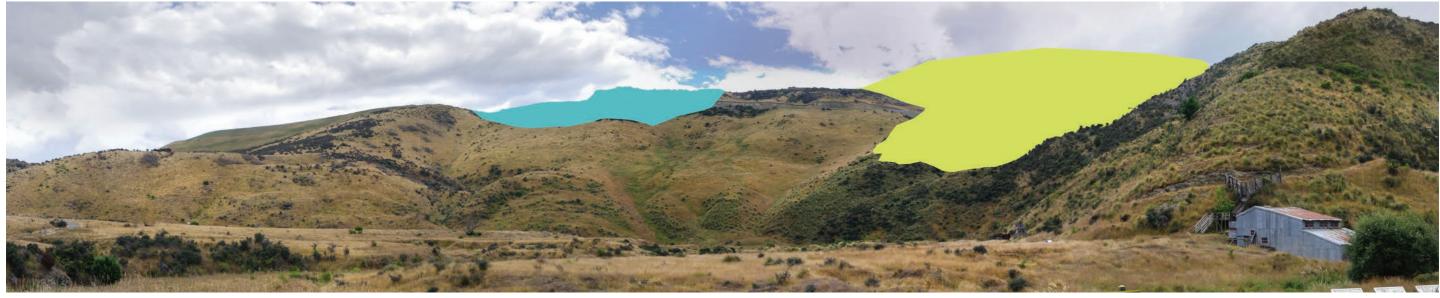

### Sheet 7: VIEW 7 - Howard's Gateway, Horse Flat Road

Photo 7a - Deepdell Station Homestead - Vanderley Property as seen from Horse Flat Road

#### Sheet 8: VIEWS 7a & 7b

DEEPDELL NORTH STAGE III - LANDSCAPE EVIDENCE AUGUST 19, 2020

Photo 7b - Howard Homestead as seen from upper slopes of Taieri Ridge

PHOTO - as seen 14-06-2019 - before view

VISUAL SIMULATION - intermediate view

**VISUAL SIMULATION - after view** 

Sheet 9: VIEW 8 - East of Bellfield, Horse Flat Road

DEEPDELL NORTH STAGE III - LANDSCAPE EVIDENCE August 19, 2020

Proposed Deepdell North Pit