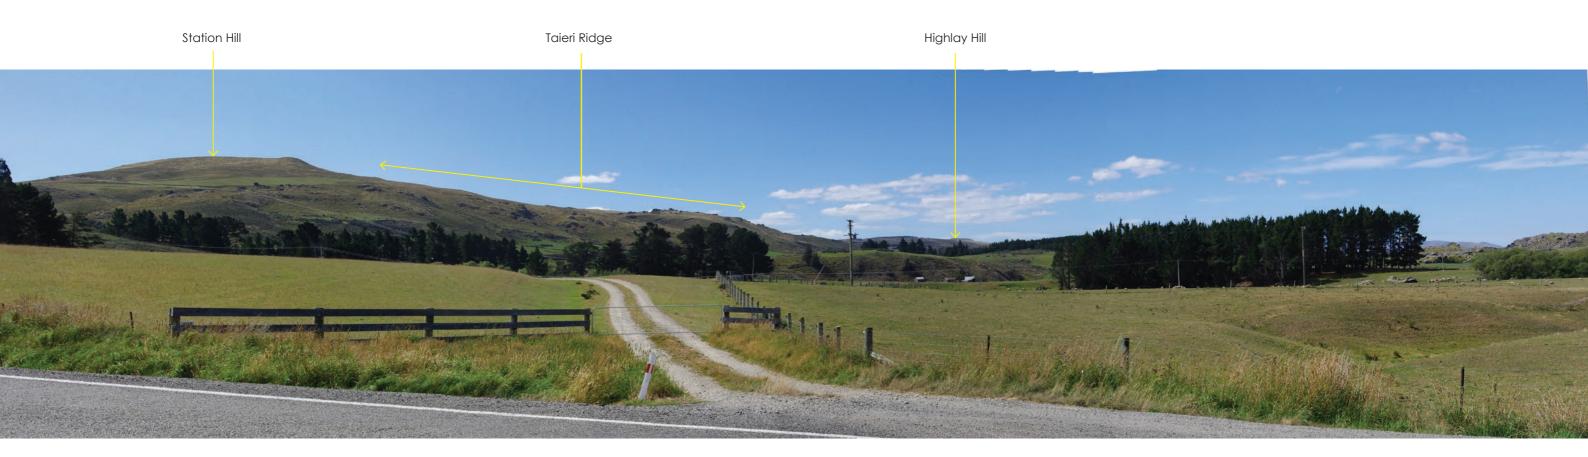

#### Sheet 10: **VIEWS 9 & 10**

DEEPDELL NORTH STAGE III - LANDSCAPE EVIDENCE AUGUST 19, 2020

VIEWPOINT 9 - Roy's Gateway, Hyde - Macraes Road

VIEW 10 - Hyde Hill east, Hyde - Macraes Road