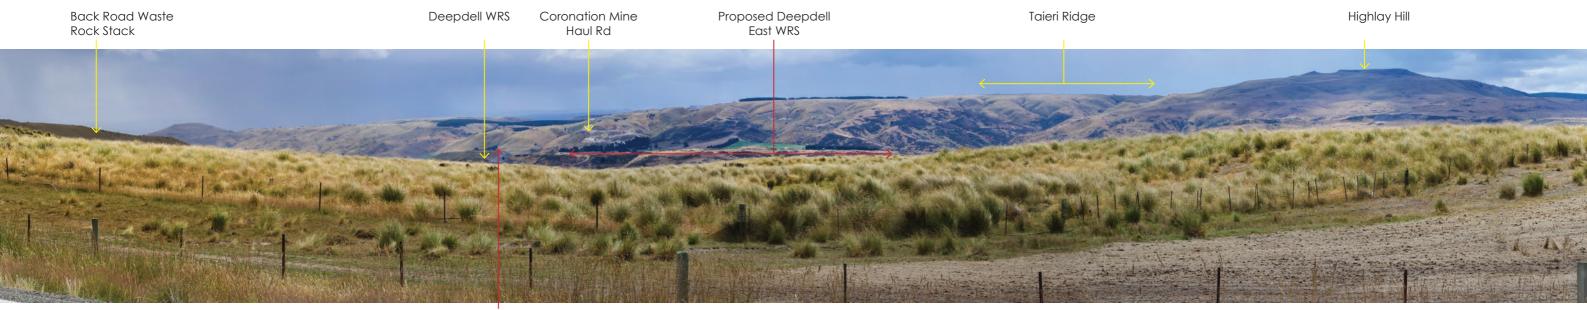

VISUAL SIMULATION - after view

Sheet 2: VIEW 1 - Back Road Section, Macraes Road

DEEPDELL NORTH STAGE III - LANDSCAPE EVIDENCE AUGUST 19, 2020

Proposed Deepdell North Project Area

Golden Point Road

Deepdell WRS