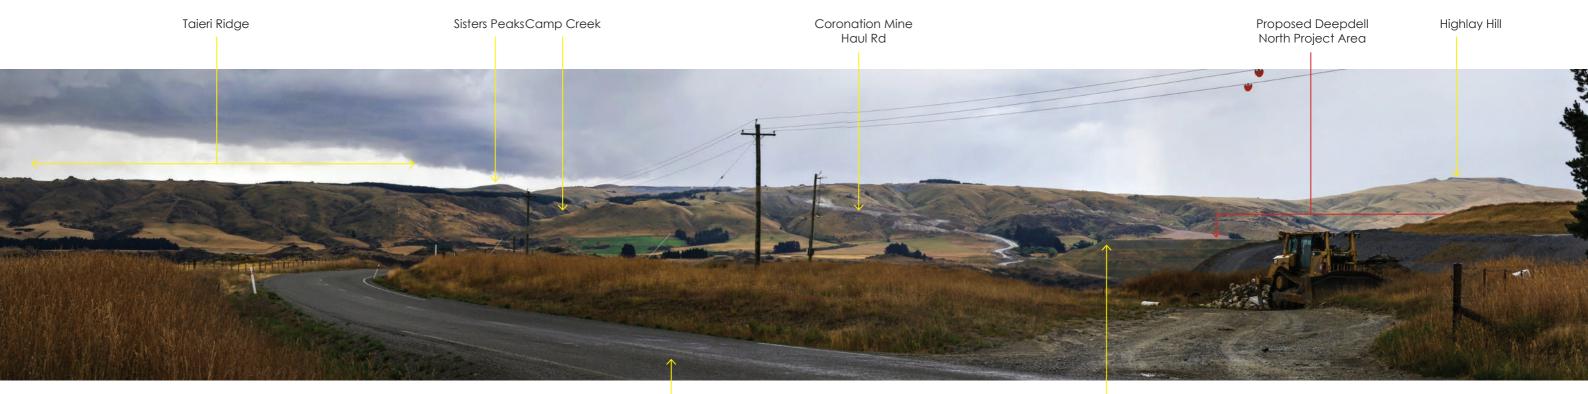

### VIEW 0 - Sailors Cutting, Macraes Road.

VIEW 2: 'Evacuation Point B', Golden Point Road.

PHOTO - as seen 18-01-2018 - before view

Golden Point Road

Deepdell Haul Road

**VISUAL SIMULATION** - intermediate view