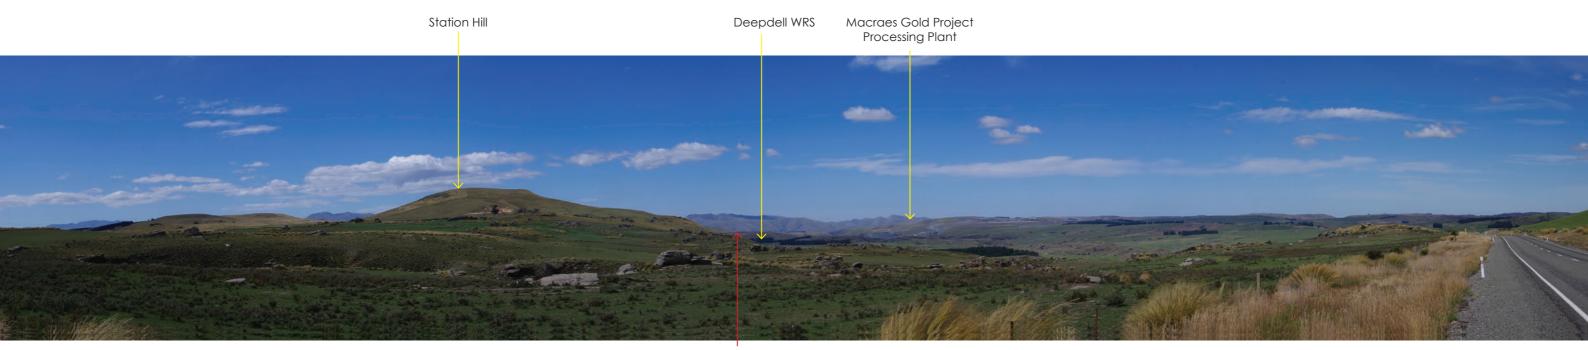

VISUAL SIMULATION - after view

Sheet 2: VIEW 1 - Back Road Section, Macraes Road

DEEPDELL NORTH STAGE III - LANDSCAPE EVIDENCE AUGUST 19, 2020

Proposed Deepdell North Project Area

Golden Point Road

Deepdell WRS