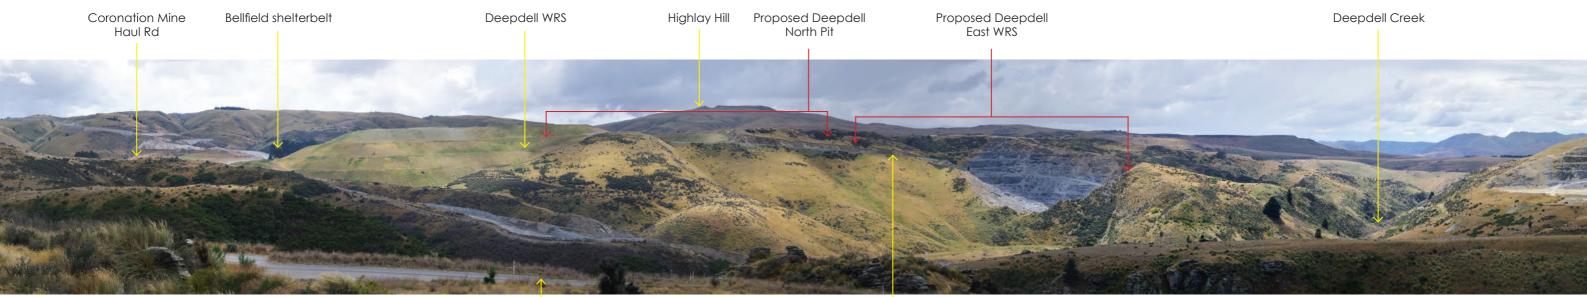

VISUAL SIMULATION - after view

Sheet 2: VIEW 1 - Back Road Section, Macraes Road

DEEPDELL NORTH STAGE III - LANDSCAPE EVIDENCE AUGUST 19, 2020

Proposed Deepdell North Project Area

Golden Point Road

Deepdell WRS