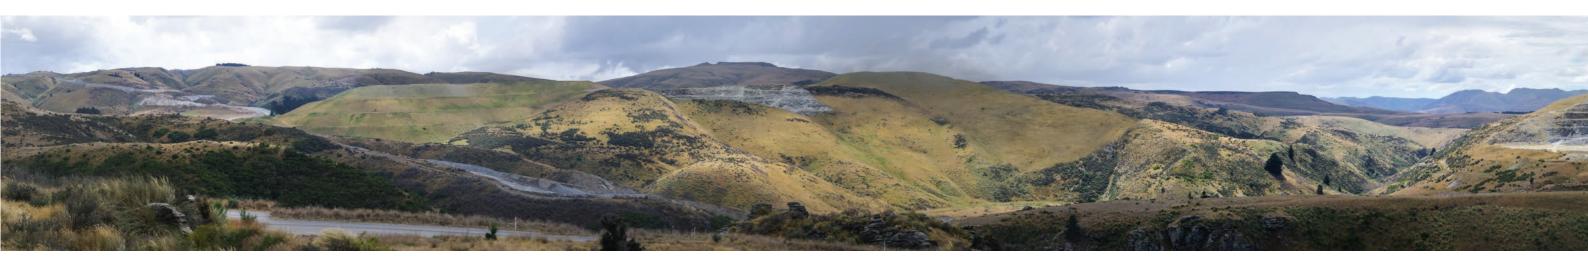

VISUAL SIMULATION - after view

Sheet 2: VIEW 1 - Back Road Section, Macraes Road

DEEPDELL NORTH STAGE III - LANDSCAPE EVIDENCE AUGUST 19, 2020

Proposed Deepdell North Project Area

Golden Point Road

Deepdell WRS