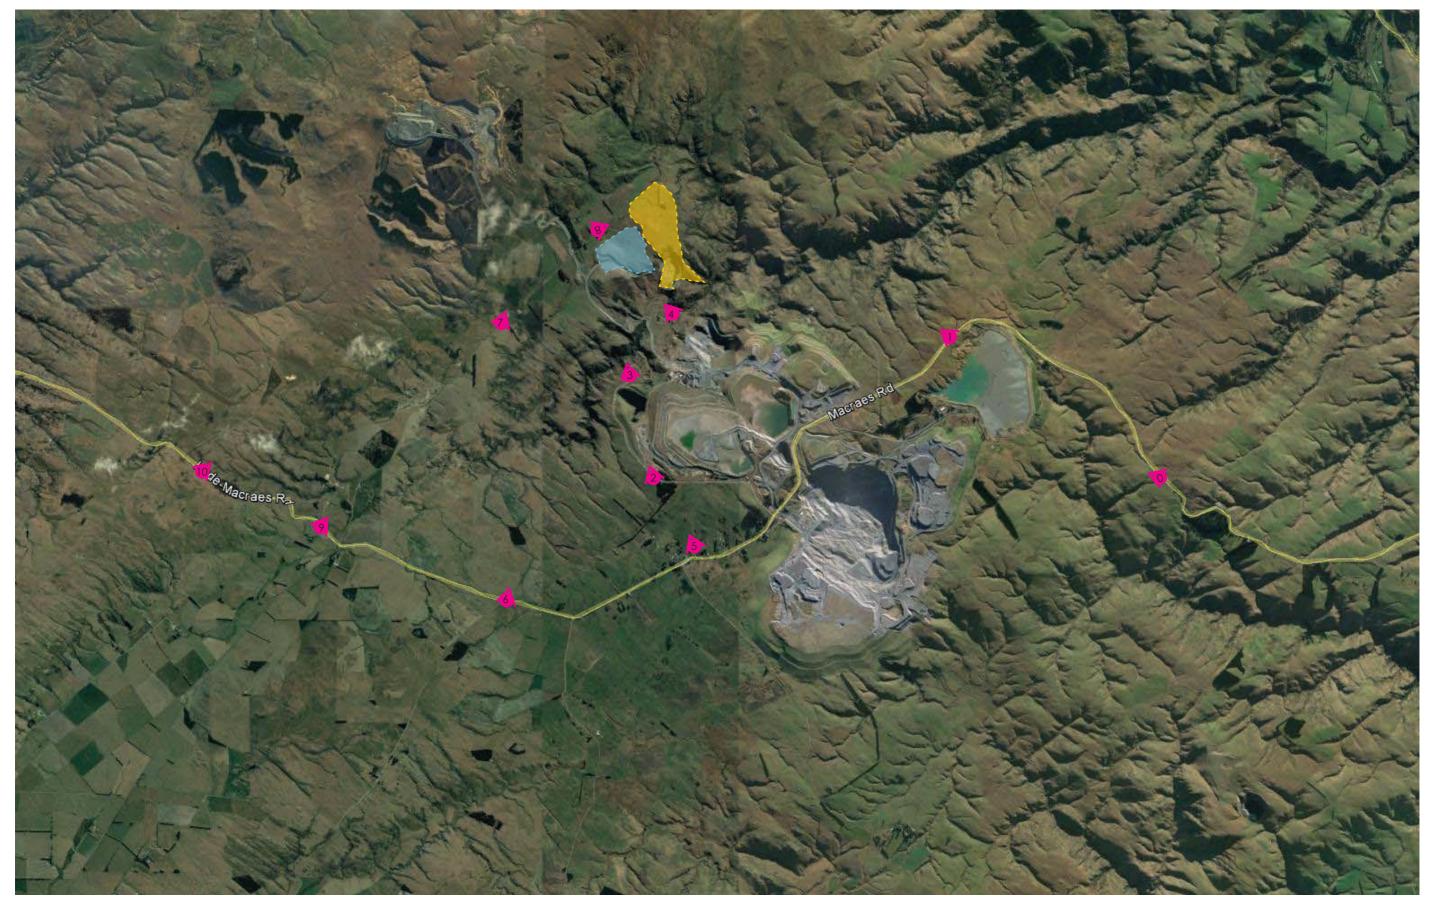

### Sheet 1: Location of Photo Viewpoints

DEEPDELL NORTH STAGE III - LANDSCAPE EVIDENCE August 19, 2020

#### Legend

Photo viewpoints Proposed Horse Flat WRS Proposed Deepdell North Pit Proposed Deepdell East WRS

PHOTO - as seen 18-01-2018 - before view

Proposed Deepdell North Pit

VISUAL SIMULATION - intermediate view