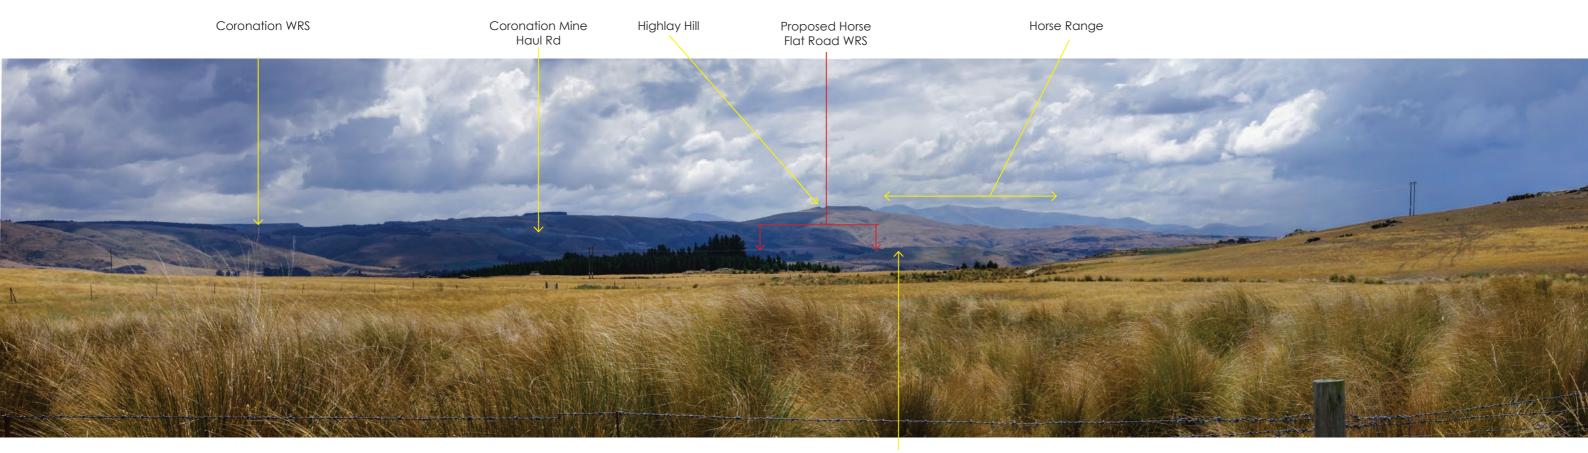

#### Sheet 10: **VIEWS 9 & 10**

DEEPDELL NORTH STAGE III - LANDSCAPE EVIDENCE AUGUST 19, 2020

VIEWPOINT 9 - Roy's Gateway, Hyde - Macraes Road

VIEW 10 - Hyde Hill east, Hyde - Macraes Road