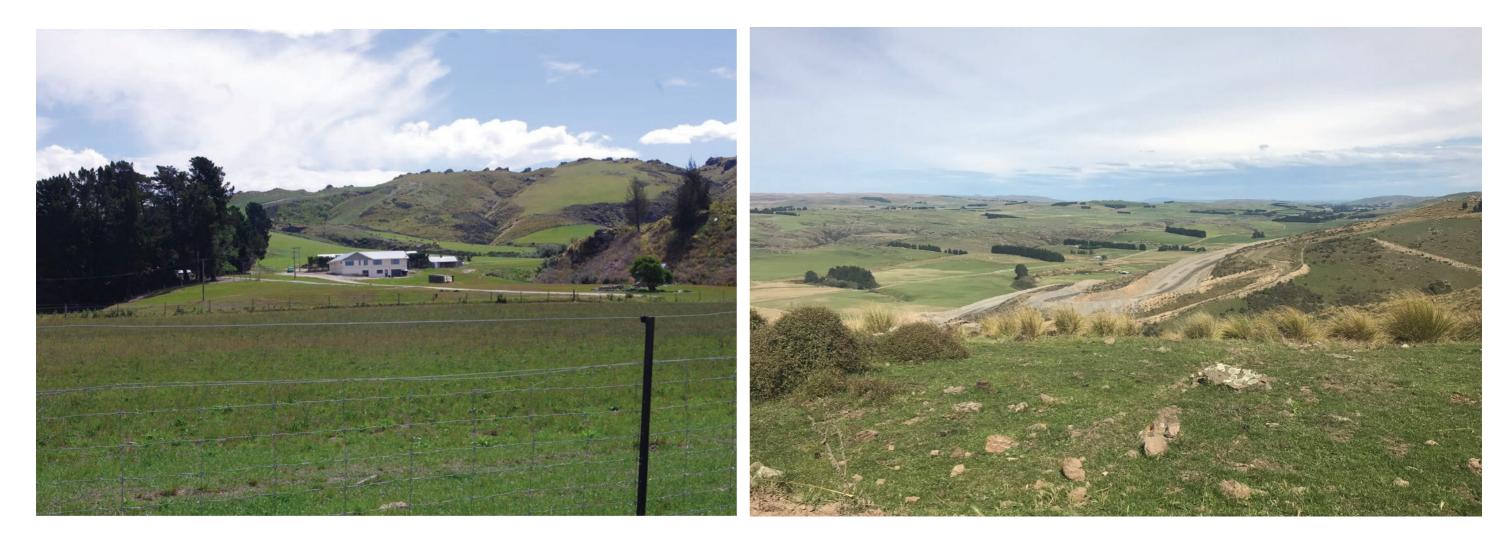

### Sheet 7: VIEW 7 - Howard's Gateway, Horse Flat Road

Photo 7a - Deepdell Station Homestead - Vanderley Property as seen from Horse Flat Road

#### Sheet 8: VIEWS 7a & 7b

DEEPDELL NORTH STAGE III - LANDSCAPE EVIDENCE AUGUST 19, 2020

Photo 7b - Howard Homestead as seen from upper slopes of Taieri Ridge

PHOTO - as seen 14-06-2019 - before view

VISUAL SIMULATION - intermediate view