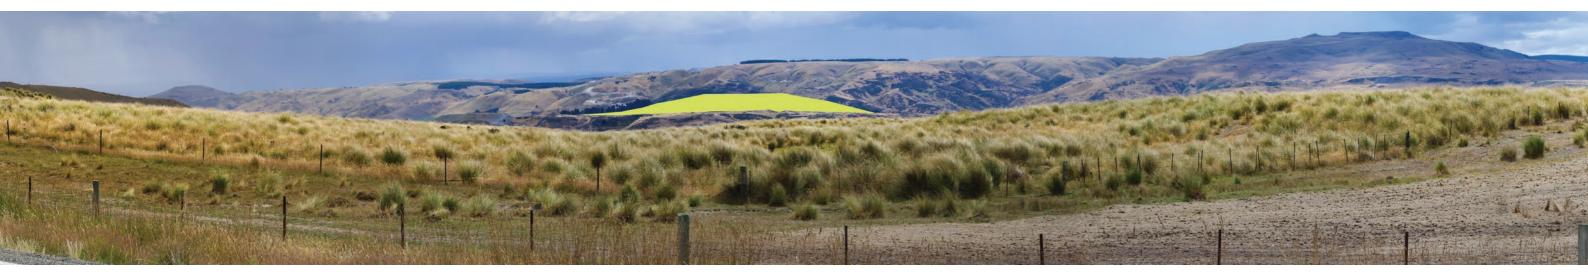

VISUAL SIMULATION - after view

Sheet 2: VIEW 1 - Back Road Section, Macraes Road

DEEPDELL NORTH STAGE III - LANDSCAPE EVIDENCE AUGUST 19, 2020

Proposed Deepdell North Project Area

Golden Point Road

Deepdell WRS