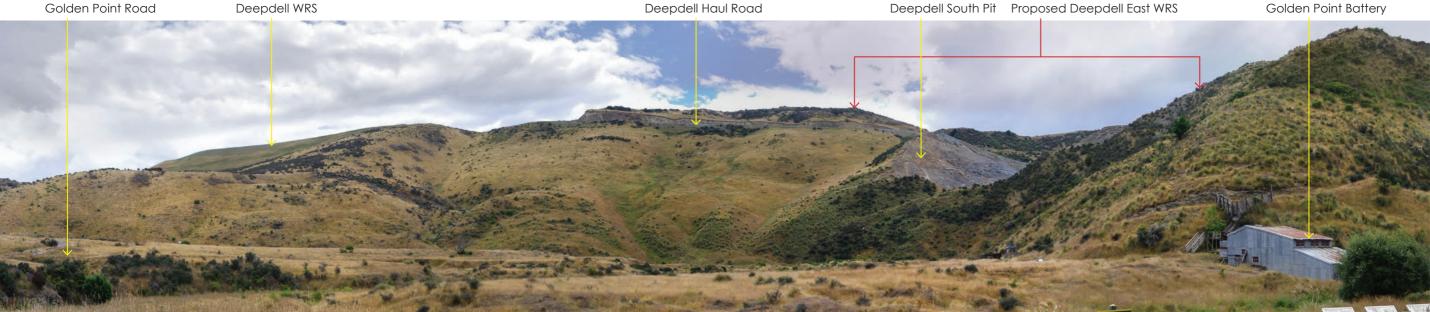

### VIEW 0 - Sailors Cutting, Macraes Road.

VIEW 2: 'Evacuation Point B', Golden Point Road.

PHOTO - as seen 18-01-2018 - before view

Golden Point Road

Deepdell Haul Road

**VISUAL SIMULATION** - intermediate view