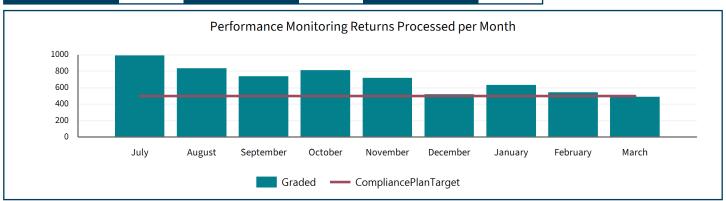

#### **COMPLIANCE AND ENVIRONMENTAL DELIVERY DATA AND SYSTEMS**

| Annual Plan Measured                                                                                                                      | Compliance /<br>Plan Target | Annual Plan<br>Target | Total<br>Graded YTD | Compliance<br>Plan Target<br>YTD | Percentage<br>of Target<br>YTD |
|-------------------------------------------------------------------------------------------------------------------------------------------|-----------------------------|-----------------------|---------------------|----------------------------------|--------------------------------|
| Percentage of performance monitoring returns completed each year, as per the Compliance Audit and Performance Monitoring Schedule targets | 6000                        | 90%                   | 6288                | 4500                             | 139.7%                         |
| Percentage of programmed inspections/audits completed each year, as per the Compliance Audit and Performance Monitoring Schedule targets  | 1000                        | 90%                   | 982                 | 758                              | 129.6%                         |