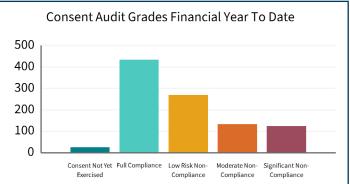

#### **COMPLIANCE AND ENVIRONMENTAL DELIVERY DATA AND SYSTEMS**

| Annual Plan Measured                                                                                                                      | Compliance /<br>Plan Target | Annual Plan<br>Target | Total<br>Graded YTD | Compliance<br>Plan Target<br>YTD | Percentage<br>of Target<br>YTD |
|-------------------------------------------------------------------------------------------------------------------------------------------|-----------------------------|-----------------------|---------------------|----------------------------------|--------------------------------|
| Percentage of performance monitoring returns completed each year, as per the Compliance Audit and Performance Monitoring Schedule targets | 6000                        | 90%                   | 6288                | 4500                             | 139.7%                         |
| Percentage of programmed inspections/audits completed each year, as per the Compliance Audit and Performance Monitoring Schedule targets  | 1000                        | 90%                   | 982                 | 758                              | 129.6%                         |