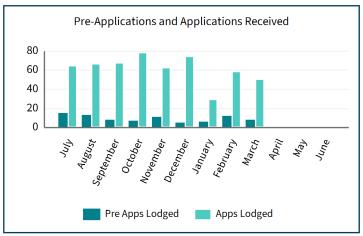

## Environmental Delivery Dashboard February 2025 1 July 2024 - 30 June 2025

#### **CONSENTS**

| Level of Service                                                                                                             | Target | Current Result |
|------------------------------------------------------------------------------------------------------------------------------|--------|----------------|
| Percentage of resource consent applications processed in accordance with Resource Management Act 1991 legislative timeframes | 98%    | 100%           |
| Percentage of public inquiries for consent information completed within 7 working days                                       | 99.5%  | 98.8%          |















25 March 2025



# Environmental Delivery Dashboard February 2025 1 July 2024 - 30 June 2025

#### **COMPLIANCE AND ENVIRONMENTAL DELIVERY DATA AND SYSTEMS**

| Annual Plan Measured                                                                                                                      | Compliance /<br>Plan Target | Annual Plan<br>Target | Total<br>Graded YTD | Compliance<br>Plan Target<br>YTD | Percentage<br>of Target<br>YTD |
|-------------------------------------------------------------------------------------------------------------------------------------------|-----------------------------|-----------------------|---------------------|----------------------------------|--------------------------------|
| Percentage of performance monitoring returns completed each