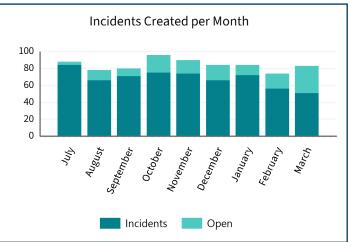

et | Monitored<br>YTD | Target YTD | Percentage<br>of Target |
|---------------------------------------------------|---------------------------|------------------|------------|-------------------------|
| Individual Resource Consents Requiring Monitoring | 2500                      | 2813             | 1872       | 112.5%                  |

### **Financial Year To Date Inspection Totals**

| Audits 708 Da | iry Inspections 237 | Forestry<br>Inspections |
|---------------|---------------------|-------------------------|
|---------------|---------------------|-------------------------|









25 March 2025 2



## Environmental Delivery Dashboard February 2025 1 July 2024 - 30 June 2025

## SERVICE REQUESTS, INCIDENTS AND ENFORCEMENT

### **Financial Year To Date Inspection Totals**







3





#### **HARBOUR MASTER**



25 March 2025