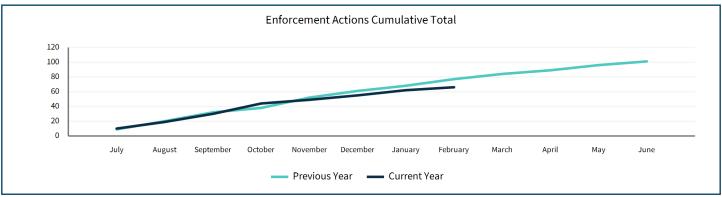

nitored<br>YTD | Target YTD | Percentage<br>of Target |
|---------------------------------------------------|---------------------------|------------------|------------|-------------------------|
| Individual Resource Consents Requiring Monitoring | 2500                      | 2813             | 1872       | 112.5%                  |

### **Financial Year To Date Inspection Totals**

| Audits 708 Da | iry Inspections 237 | Forestry<br>Inspections |
|---------------|---------------------|-------------------------|
|---------------|---------------------|-------------------------|









25 March 2025 2



## Environmental Delivery Dashboard February 2025 1 July 2024 - 30 June 2025

## SERVICE REQUESTS, INCIDENTS AND ENFORCEMENT

### **Financial Year To Date Inspection Totals**







3





#### **HARBOUR MASTER**



25 March 2025