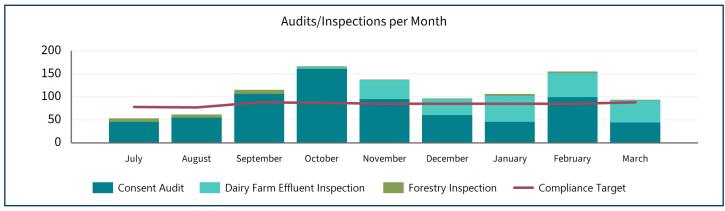

### **Financial Year To Date Inspection Totals**

| Audits 708 Da | iry Inspections 237 | Forestry<br>Inspections |
|---------------|---------------------|-------------------------|
|---------------|---------------------|-------------------------|