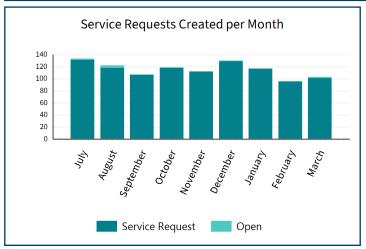

rget | Monitored<br>YTD | Target YTD | Percentage<br>of Target |
|---------------------------------------------------|---------------------------|------------------|------------|-------------------------|
| Individual Resource Consents Requiring Monitoring | 2500                      | 2813             | 1872       | 112.5%                  |

### **Financial Year To Date Inspection Totals**

| Audits 708 Da | iry Inspections 237 | Forestry<br>Inspections |
|---------------|---------------------|-------------------------|
|---------------|---------------------|-------------------------|









25 March 2025 2



## Environmental Delivery Dashboard February 2025 1 July 2024 - 30 June 2025

## SERVICE REQUESTS, INCIDENTS AND ENFORCEMENT

### **Financial Year To Date Inspection Totals**







3





#### **HARBOUR MASTER**



25 March 2025