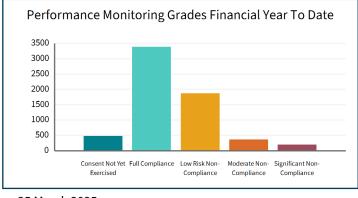

#### **COMPLIANCE AND ENVIRONMENTAL DELIVERY DATA AND SYSTEMS**

| Annual Plan Measured                                                                                                                      | Compliance /<br>Plan Target | Annual Plan<br>Target | Total<br>Graded YTD | Compliance<br>Plan Target<br>YTD | Percentage<br>of Target<br>YTD |
|-------------------------------------------------------------------------------------------------------------------------------------------|-----------------------------|-----------------------|---------------------|----------------------------------|--------------------------------|
| Percentage of performance monitoring returns completed each year, as per the Compliance Audit and Performance Monitoring Schedule targets | 6000                        | 90%                   | 6288                | 4500                             | 139.7%                         |
| Percentage of programmed inspections/audits completed each year, as per the Compliance Audit and Performance Monitoring Schedule targets  | 1000                        | 90%                   | 982                 | 758                              | 129.6%                         |