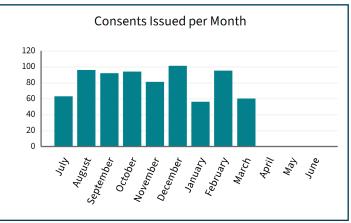

## Environmental Delivery Dashboard February 2025 1 July 2024 - 30 June 2025

#### **CONSENTS**

| Level of Service                                                                                                             | Target | Current Result |
|------------------------------------------------------------------------------------------------------------------------------|--------|----------------|
| Percentage of resource consent applications processed in accordance with Resource Management Act 1991 legislative timeframes | 98%    | 100%           |
| Percentage of public inquiries for consent information completed within 7 working days                                       | 99.5%  | 98.8%          |















25 March 2025



# Environmental Delivery Dashboard February 2025 1 July 2024 - 30 June 2025

#### **COMPLIANCE AND ENVIRONMENTAL DELIVERY DATA AND SYSTEMS**

| Annual Plan Measured                                                                                                                      | Compliance /<br>Plan Target | Annual Plan<br>Target | Total<br>Graded YTD | Compliance<br>Plan Target<br>YTD | Percentage<br>of Target<br>YTD |
|-------------------------------------------------------------------------------------------------------------------------------------------|-----------------------------|-----------------------|---------------------|----------------------------------|--------------------------------|
| Percentage of performance monitoring returns completed