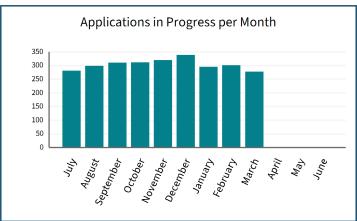

## Environmental Delivery Dashboard February 2025 1 July 2024 - 30 June 2025

#### **CONSENTS**

| Level of Service                                                                                                             | Target | Current Result |
|------------------------------------------------------------------------------------------------------------------------------|--------|----------------|
| Percentage of resource consent applications processed in accordance with Resource Management Act 1991 legislative timeframes | 98%    | 100%           |
| Percentage of public inquiries for consent information completed within 7 working days                                       | 99.5%  | 98.8%          |















25 March 2025



# Environmental Delivery Dashboard February 2025 1 July 2024 - 30 June 2025

#### **COMPLIANCE AND ENVIRONMENTAL DELIVERY DATA AND SYSTEMS**

| Annual Plan Measured                                                                                                                      | Compliance /<br>Plan Target | Annual Plan<br>Target | Total<br>Graded YTD | Compliance<br>Plan Target<br>YTD | Percentage<br>of Target<br>YTD |
|-------------------------------------------------------------------------------------------------------------------------------------------|-----------------------------|-----------------------|---------------------|----------------------------------|--------------------------------|
| Percentage of performance monitoring returns complete