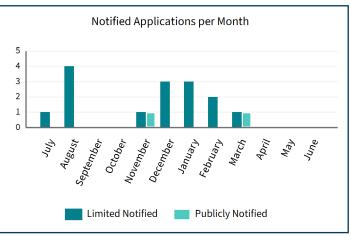

#### **CONSENTS**

| Level of Service                                                                                                             | Target | Current Result |
|------------------------------------------------------------------------------------------------------------------------------|--------|----------------|
| Percentage of resource consent applications processed in accordance with Resource Management Act 1991 legislative timeframes | 98%    | 100%           |
| Percentage of public inquiries for consent information completed within 7 working days                                       | 99.5%  | 98.8%          |