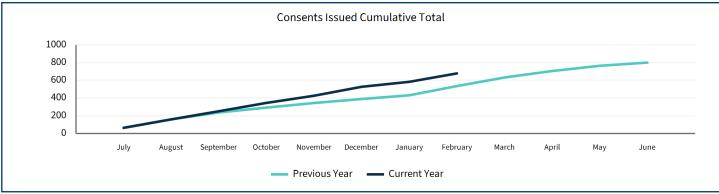

## Environmental Delivery Dashboard February 2025 1 July 2024 - 30 June 2025

#### **CONSENTS**

| Level of Service                                                                                                             | Target | Current Result |
|------------------------------------------------------------------------------------------------------------------------------|--------|----------------|
| Percentage of resource consent applications processed in accordance with Resource Management Act 1991 legislative timeframes | 98%    | 100%           |
| Percentage of public inquiries for consent information completed within 7 working days                                       | 99.5%  | 98.8%          |















25 March 2025



# Environmental Delivery Dashboard February 2025 1 July 2024 - 30 June 2025

#### **COMPLIANCE AND ENVIRONMENTAL DELIVERY DATA AND SYSTEMS**

| Annual Plan Measured                                                                                                                      | Compliance /<br>Plan Target | Annual Plan<br>Target | Total<br>Graded YTD | Compliance<br>Plan Target<br>YTD | Percentage<br>of Target<br>YTD |
|-------------------------------------------------------------------------------------------------------------------------------------------|-----------------------------|-----------------------|---------------------|----------------------------------|--------------------------------|
| Percentage of performance monitoring returns completed ea