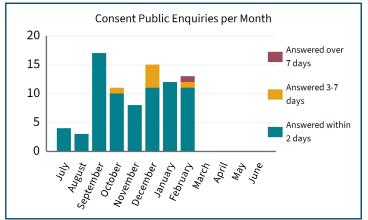

#### **CONSENTS**

| Level of Service                                                                                                             | Target | Current Result |
|------------------------------------------------------------------------------------------------------------------------------|--------|----------------|
| Percentage of resource consent applications processed in accordance with Resource Management Act 1991 legislative timeframes | 98%    | 100%           |
| Percentage of public inquiries for consent information completed within 7 working days                                       | 99.5%  | 98.8%          |