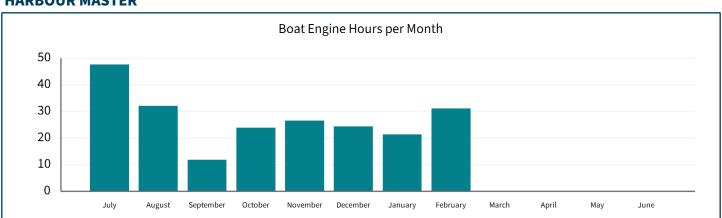

| Percentage<br>of Target |
|---------------------------------------------------|---------------------------|------------------|------------|-------------------------|
| Individual Resource Consents Requiring Monitoring | 2500                      | 2813             | 1872       | 112.5%                  |

### **Financial Year To Date Inspection Totals**

| Audits 708 Da | iry Inspections 237 | Forestry<br>Inspections |
|---------------|---------------------|-------------------------|
|---------------|---------------------|-------------------------|









25 March 2025 2



## Environmental Delivery Dashboard February 2025 1 July 2024 - 30 June 2025

## SERVICE REQUESTS, INCIDENTS AND ENFORCEMENT

### **Financial Year To Date Inspection Totals**







3





#### **HARBOUR MASTER**



25 March 2025