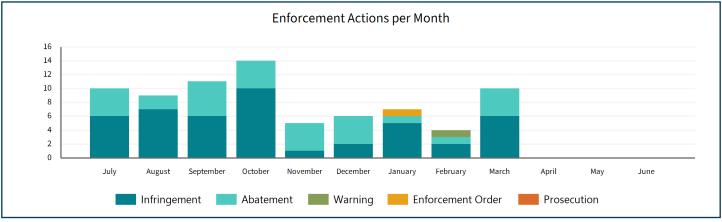

Monitored<br>YTD | Target YTD | Percentage<br>of Target |
|---------------------------------------------------|---------------------------|------------------|------------|-------------------------|
| Individual Resource Consents Requiring Monitoring | 2500                      | 2813             | 1872       | 112.5%                  |

### **Financial Year To Date Inspection Totals**

| Audits 708 Da | iry Inspections 237 | Forestry<br>Inspections |
|---------------|---------------------|-------------------------|
|---------------|---------------------|-------------------------|









25 March 2025 2



## Environmental Delivery Dashboard February 2025 1 July 2024 - 30 June 2025

## SERVICE REQUESTS, INCIDENTS AND ENFORCEMENT

### **Financial Year To Date Inspection Totals**







3





#### **HARBOUR MASTER**



25 March 2025